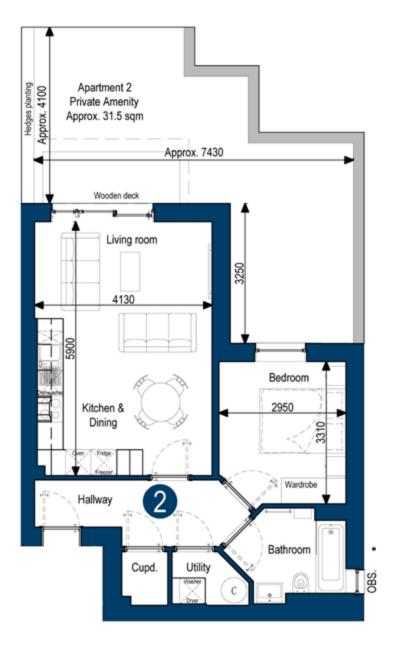

### Apartment 2

### Apartment 2 Ground Floor Plan

### APARTMENT 2 GROUND FLOOR NIA = 51 sqm (549 sqft)

Private amenity Approx. 31.5 sqm (339 sqft)

Living room, Kitchen & Dining 4.13 m x 5.9 m (13'7" x 19'4")

Bedroom

2.95 m x 3.31 m (9'8" x 10'10")