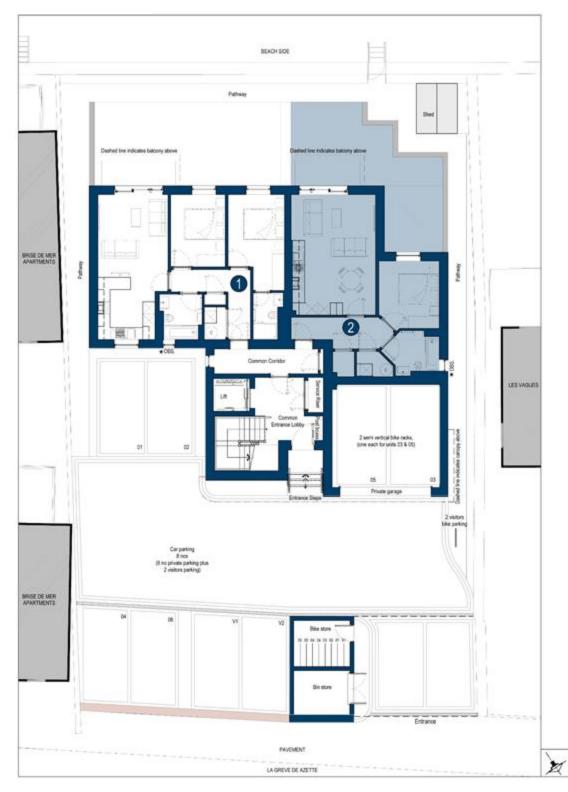

### Apartment 2

### Apartment 2 Ground Floor Plan

### APARTMENT 2 GROUND FLOOR NIA = 51 sqm (549 sqft)

Private amenity Approx. 31.5 sqm (339 sqft)

Living room, Kitchen & Dining 4.13 m x 5.9 m (13'7" x 19'4")

Bedroom

2.95 m x 3.31 m (9'8" x 10'10")

### Apartment 2 Ground Floor Plan Parking

#### **CAR PARKING**

#### Apartments 1 to 6

- Garage spaces to apartments 3 and 5 with automatic door.
- Dedicated car space to apartments 1, 2, 4 and 6.
- Common area, LED lighting connected to PIR.
- Dedicated electric car charging to each allocated car in garage and outside space.
- Dedicated visitor EV charging.
- Dedicated bike electric charging.