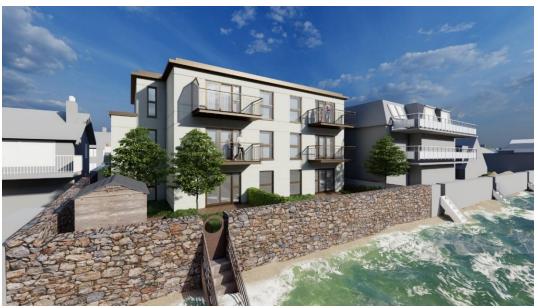

#### **EXTERNAL**

- Private terraces a partments 1 and 2 to be timber decking.
- Gardens to apartments 1 and 2 be planted and divided by hedges and laid with artificial turf.
- Water tap to terrace apartments 1 and 2 off private supply.
- Balconies to be aluminium decking boards.
- Soft landscaping to common areas includes selected tree, shrub and hedge planting.
- Common bib tap.
- Private access and steps to beach.