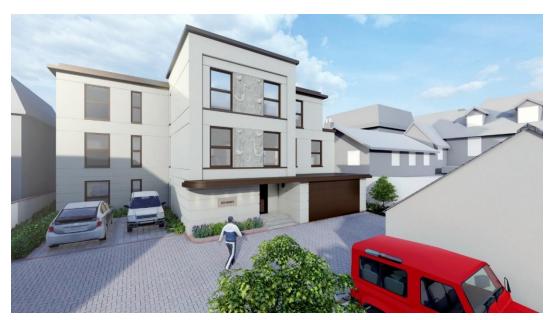

### Apartment 2









# Maillard &C<sup>°</sup>

### Apartment 2 Ground Floor Plan











### APARTMENT 2 GROUND FLOOR NIA = 51 sqm (549 sqft)

Private amenity Approx. 31.5 sqm (339 sqft)

Living room, Kitchen & Dining 4.13 m x 5.9 m (13'7" x 19'4")

Bedroom

2.95 m x 3.31 m (9'8" x 10'10")





## Maillard &C<sup>°</sup>

### Apartment 2 Ground Floor Plan Parking







## Maillard &C<sup>°</sup>

## Apartments 1 to 5

#### **KITCHEN**

- Contemporary kitchen with feature under pelmet lighting.
- Laminate worktop with splashback.
- 1½ bowl stainless-steel sink and drainer with pillar chrome mixer tap.
- Integrated appliances including stainless steel single oven, microwave, fridge/freezer, dishwasher, slim line wine fridge.
- Induction hob and extractor hood.
  (Appliances subject to detailed kitch