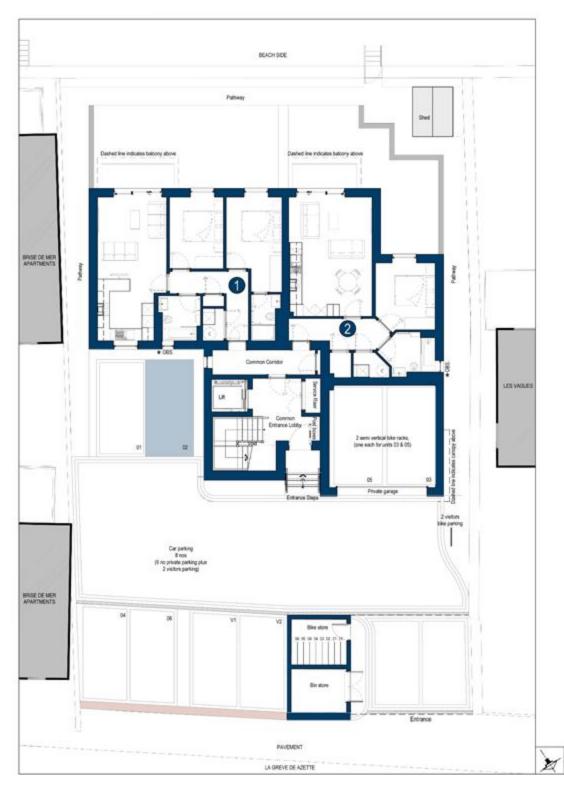

### Apartment 2 Ground Floor Plan Parking

## Apartments 1 to 5

#### **CAR PARKING**

#### Apartments 1 to 6

- Garage spaces to apartments 3 and 5 with automatic door.
- Dedicated car space to apartments 1, 2, 4 and 6.
- Common area, LED lighting connected to PIR.
- Dedicated electric car charging to each allocated car in garage and outside space.
- Dedicated visitor EV charging.
- Dedicated bike electric charging.