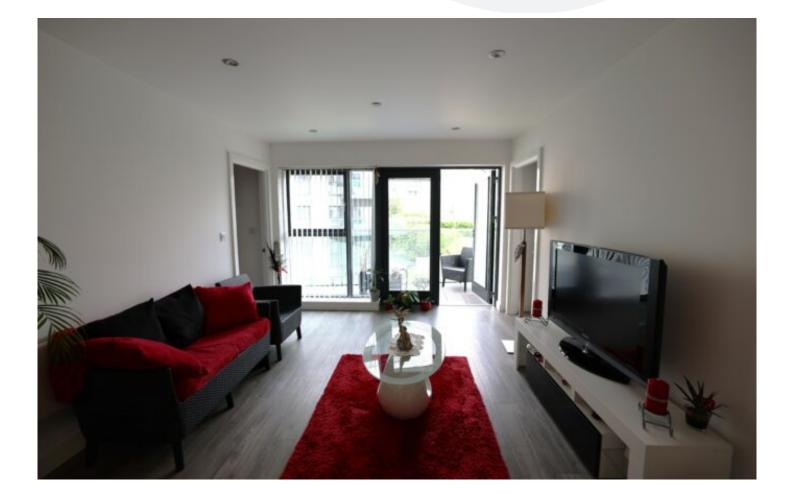

# Property details

Maillard

2C°

Situated at Westmount, this purpose built apartment is available in October.

Situated at Westmount, this purpose built apartment is available in October.

This modern property is situated on the second floor and comprises of; an open plan kitchen/living area with double doors leading out onto a balcony. Utility cupboard, two double bedrooms of which one has an en-suite shower room and a further house bathroom.