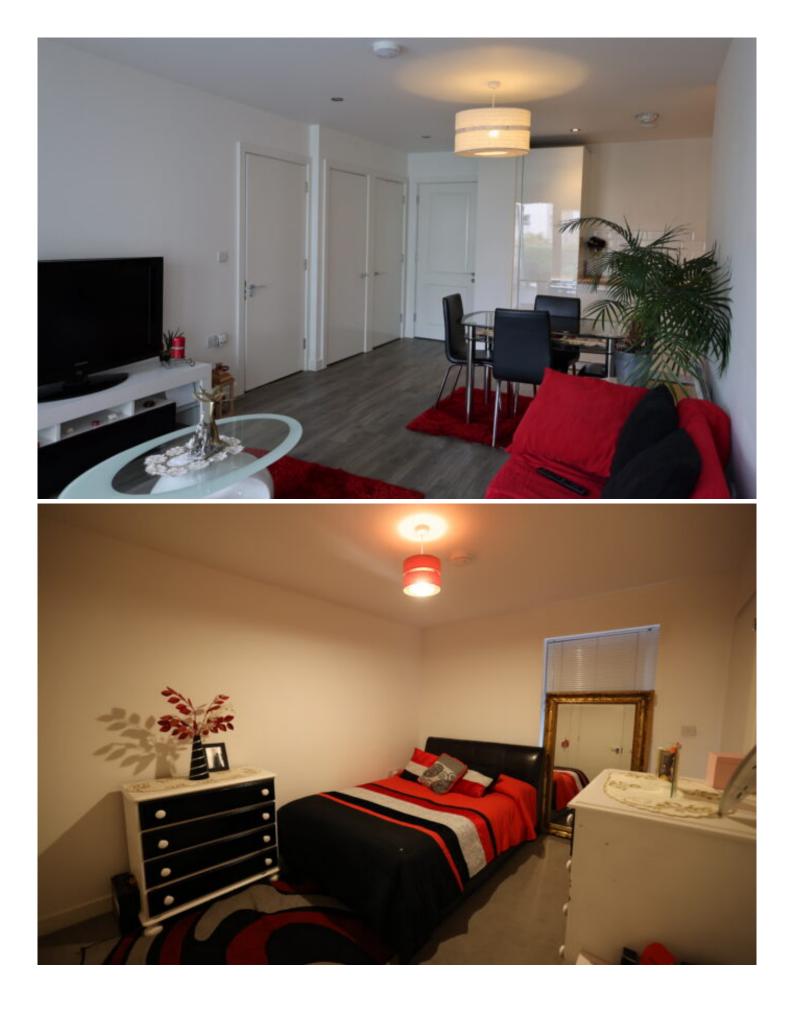

# Property details

Maillard

2C°

Situated at Westmount, this purpose built apartment is available in October.

Situated at Westmount, this purpose built apartment is available in October.

This modern property is situated on the second floor and comprises of; an open plan kitchen/living area with double doors leading out onto a balcony. Utility cupboard, two double bedrooms of which one has an en-suite shower room and a further house bathroom.