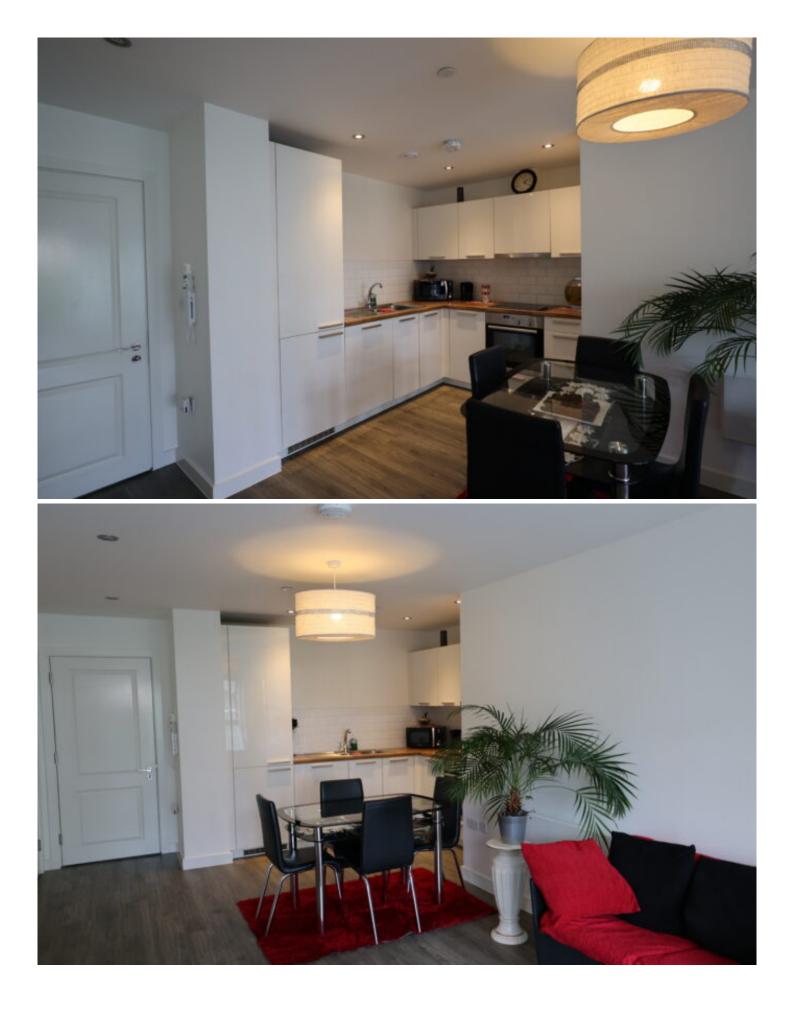

# Property details

Maillard

2C°

Situated at Westmount, this purpose built apartment is available in October.

Situated at Westmount, this purpose built apartment is available in October.

This modern property is situated on the second floor and comprises of; an open plan kitchen/living area with double doors leading out onto a balcony. Utility cupboard, two double bedrooms of which one has an en-suite shower room and a further house bathroom.