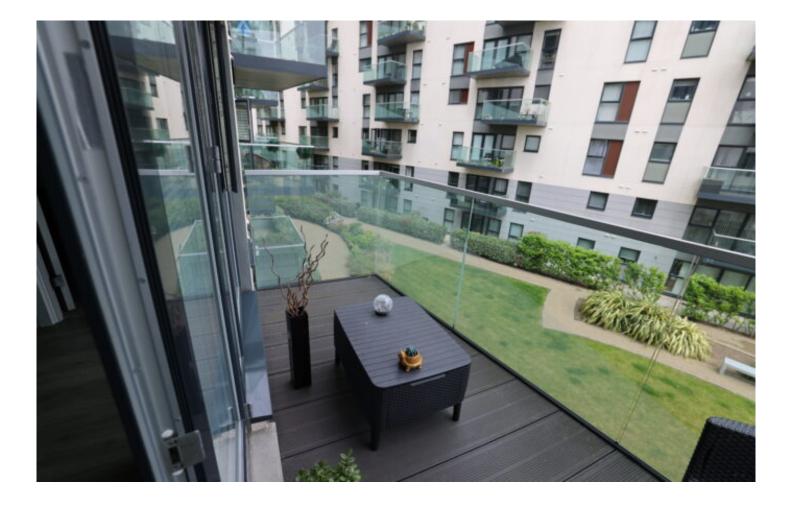

# Property details

Maillard

2C°

Situated at Westmount, this purpose built apartment is available in October.

Situated at Westmount, this purpose built apartment is available in October.

This modern property is situated on the second floor and comprises of; an open plan kitchen/living area with double doors leading out onto a balcony. Utility cupboard, two double bedrooms of which one has an en-suite shower room and a further house bathroom.

There building includes a communal gym and lift service.

Includes one designated parking space.