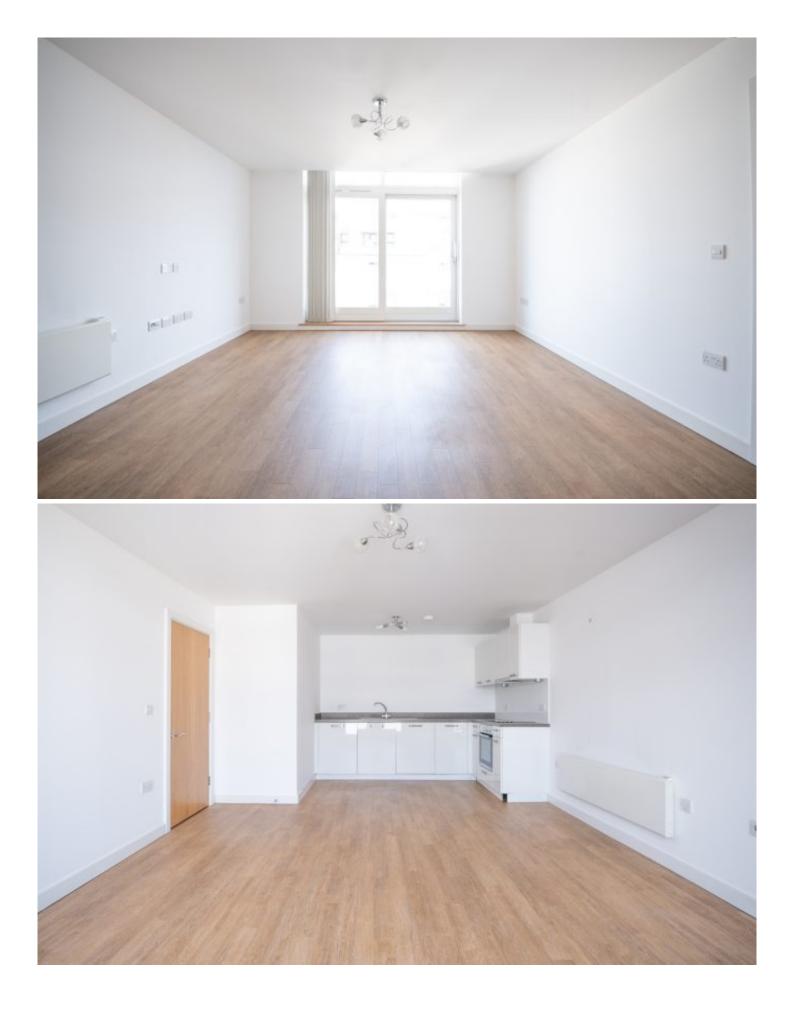

# Property details

Maillard

2C°

Entitled/Licensed Luxury, one bedroom apartment with west facing balcony.

We are delighted to present to market, this exceptional one bedroom apartment, situated on the third floor, of the award winning 1875 building. Offered in walk in condition, providing bright and spacious living throughout. Ideally located on a quiet side street in St Helier, providing easy access to the town centre and all local amenities. Briefly comprises; entrance hall with large storage and utility cupboard, open plan living room with sliding doors leading out to the West facing al-fresco balcony, fully integrated modern kitchen with plenty of space for a dining table, spacious double bedroom with fitted wardrobes and a modern three piece bathroom.