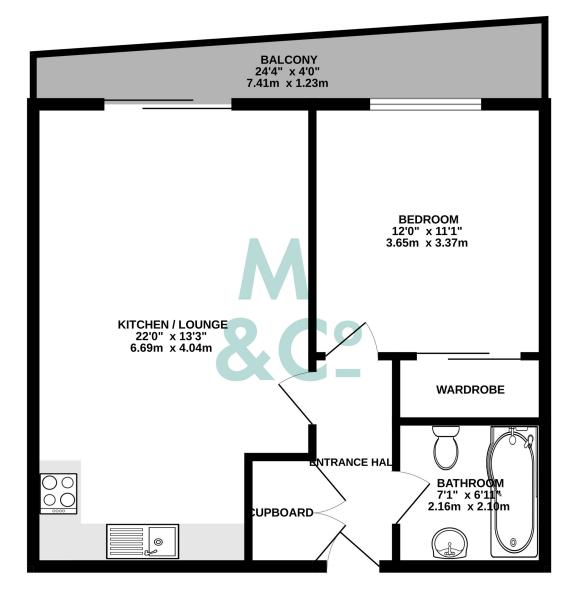

T: 01534 880 880 • residential@maillardandco.com

T: 01534 880 880 • residential@maillardandco.com

naea | propertymark

RICS JEOO

TOTAL FLOOR AREA : 534 sq.ft. (49.6 sq.m.) approx. Whilst every attempt has been made to ensure the accuracy of the floorplan contained here, measurements of dors, windows, rooms and any other items are approximate and no responsibility is taken for any error, omission or mis-statement. This plan is for illustrative purposes only and should be used as such by any prospective purchaser. The services, systems and appliances shown have not been tested and no guarantee as to their operability or efficiency can be given. Made with Metropic @2024