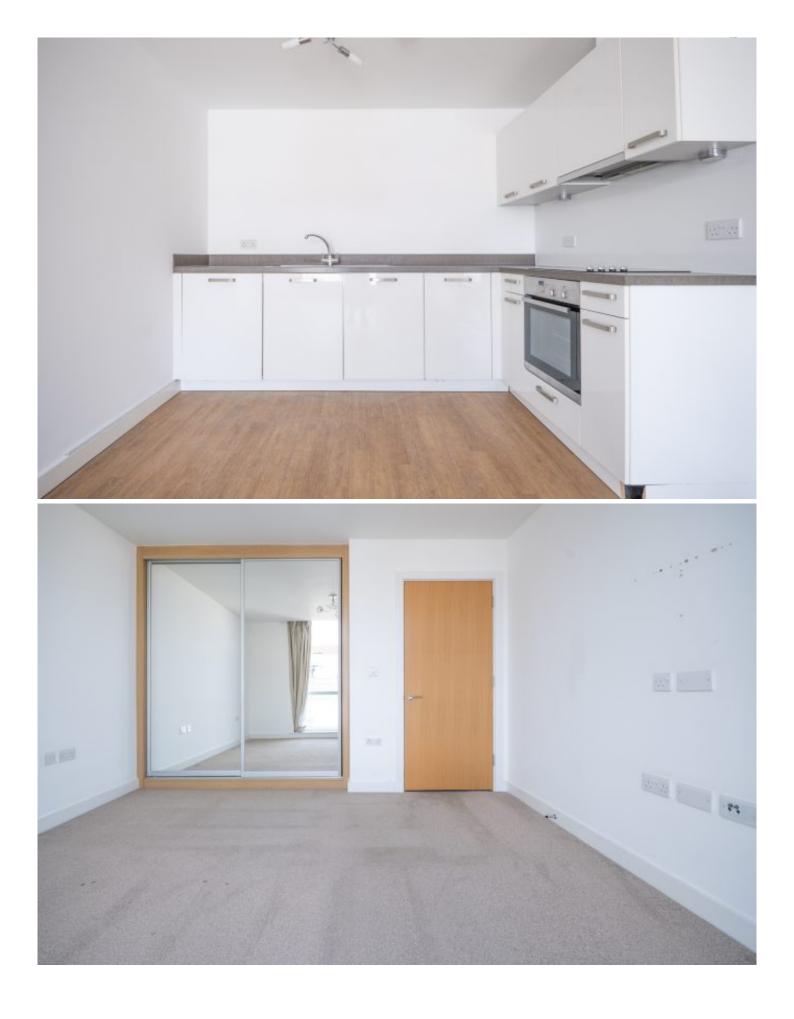

# Property details

Maillard

2C°

Entitled/Licensed Luxury, one bedroom apartment with west facing balcony.

We are delighted to present to market, this exceptional one bedroom apartment, situated on the third floor, of the award winning 1875 building. Offered in walk in condition, providing bright and spacious living throughout. Ideally located on a quiet side street in St Helier, providing easy access to the town centre and all local amenities. Briefly comprises; entrance hall with large storage and utility cupboard, open plan living room with sliding doors leading out to the West facing al-fresco balcony, fully integrated modern kitchen with plenty of space for a dining table, spacious double bedroom with fitted wardrobes and a modern three piece bathroom.