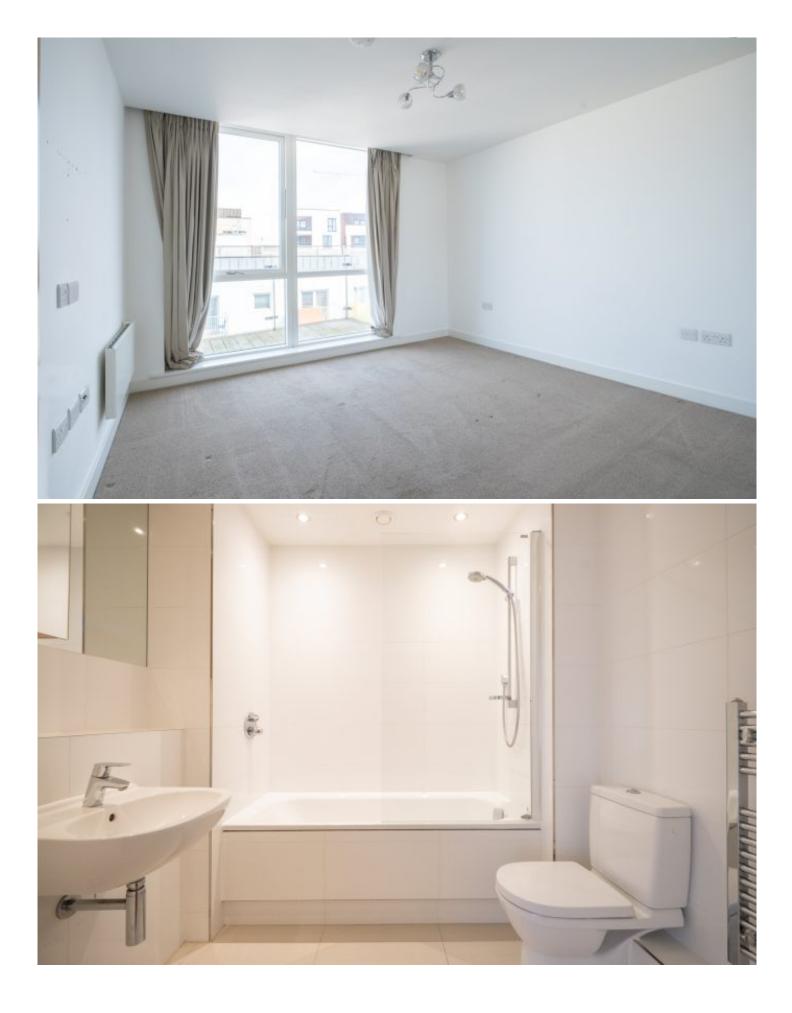

# Property details

Maillard

2C°

Entitled/Licensed Luxury, one bedroom apartment with west facing balcony.

We are delighted to present to market, this exceptional one bedroom apartment, situated on the third floor, of the award winning 1875 building. Offered in walk in condition, providing bright and spacious living throughout. Ideally located on a quiet side street in St Helier, providing easy access to the town centre and all local amenities. Briefly comprises; entrance hall with large storage and utility cupboard, open plan living room with sliding doors leading out to the West facing al-fresco balcony, fully integrated modern kitchen with plenty of space for a dining table, spacious double bedroom with fitted wardrobes and a modern three piece bathroom.