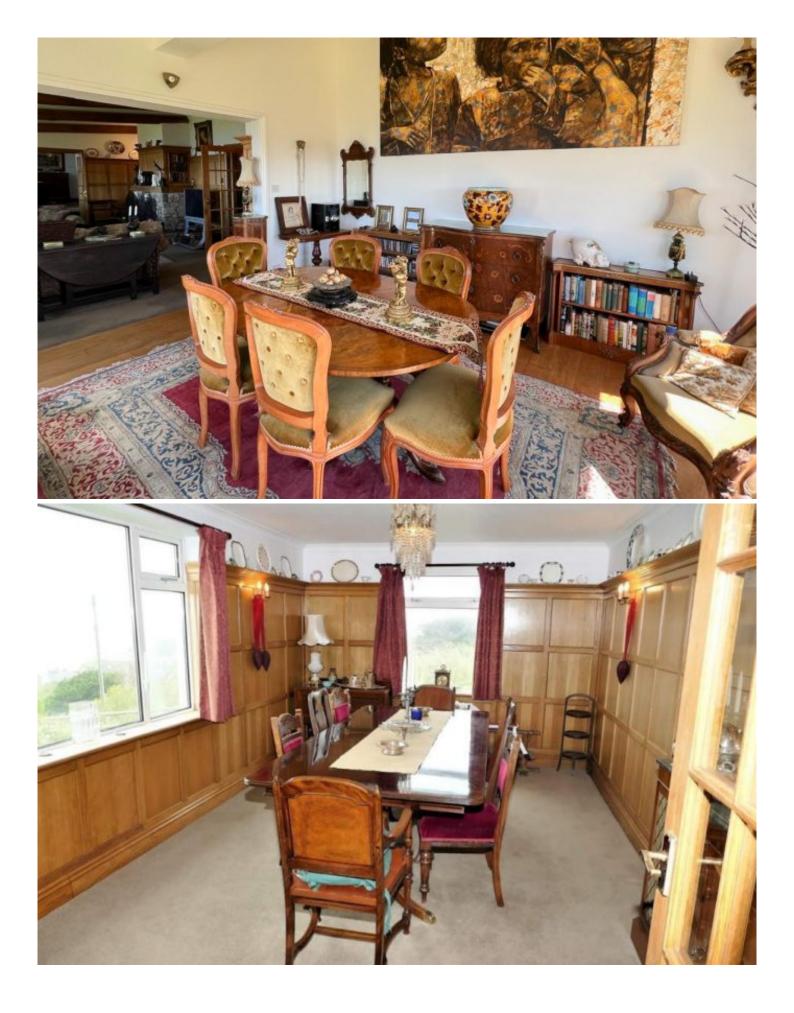

# Property details

Maillard

Impressive detached residence in Alderney overlooking the English Channel and requiring no housing qualifications

A unique opportunity to acquire a detached 4,000 sq ft residence situated in a prime location in the stunning island of Alderney, set in 1.45 acres with panoramic views of the coastline featuring Burhou Island, Fort Tourgis and the harbour within a backdrop of the English Channel.

Accessed via a private driveway, Maison De La Paix has been built to a high specification which includes bespoke American white oak doors, skirtings, architraves and wall panelling with English oak to selected floor areas.

The property comprises a large living room with dining area, a separate formal dining room, kitchen and breakfast room, utility room, master suite, three further bedrooms, with two en-suite bathrooms and a shower room. The property benefits from a large loft space, additional storage areas below ground floor level along with a separate garage/workshop.