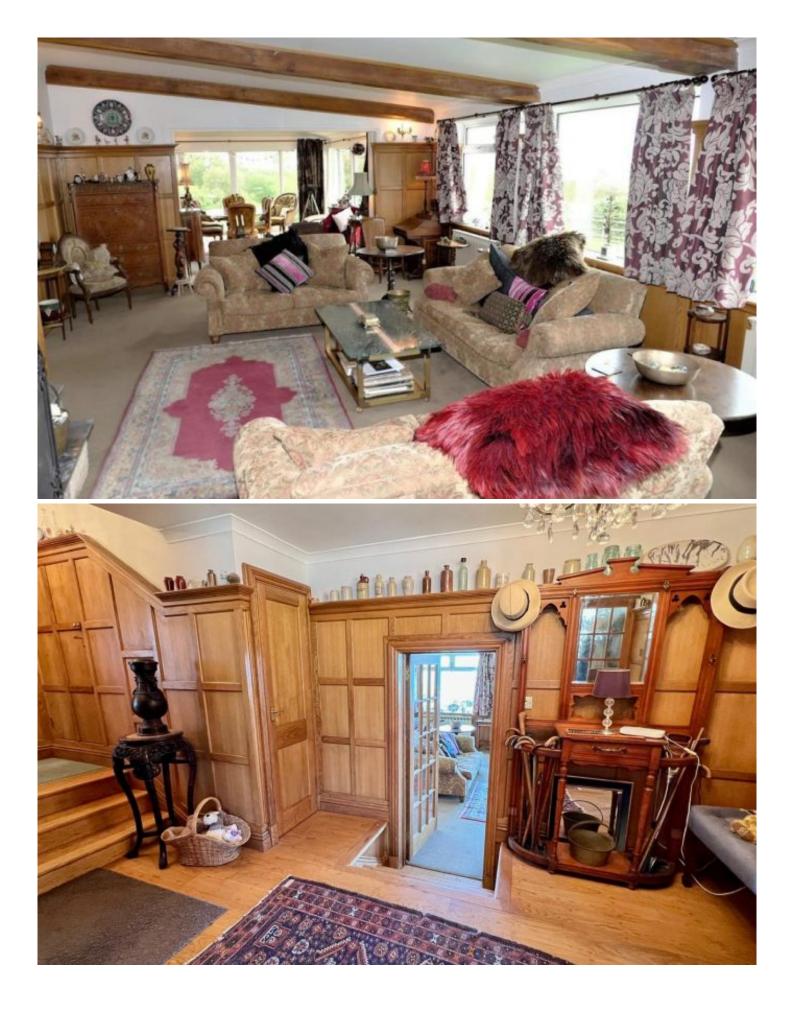

# Property details

Maillard

Impressive detached residence in Alderney overlooking the English Channel and requiring no housing qualifications

A unique opportunity to acquire a detached 4,000 sq ft residence situated in a prime location in the stunning island of Alderney, set in 1.45 acres with panoramic views of the coastline featuring Burhou Island, Fort Tourgis and the harbour within a backdrop of the English Channel.

Accessed via a private driveway, Maison De La Paix has been built to a high specification which includes bespoke American white oak doors, skirtings, architraves and wall panelling with English oak to selected floor areas.

The property comprises a large living room with dining area, a separate formal dining room, kitchen and breakfast room, utility room, master suite, three further bedrooms, with two en-suite bathrooms and a shower room. The property benefits from a large loft space, additional storage areas below ground floor level along with a separate garage/workshop.