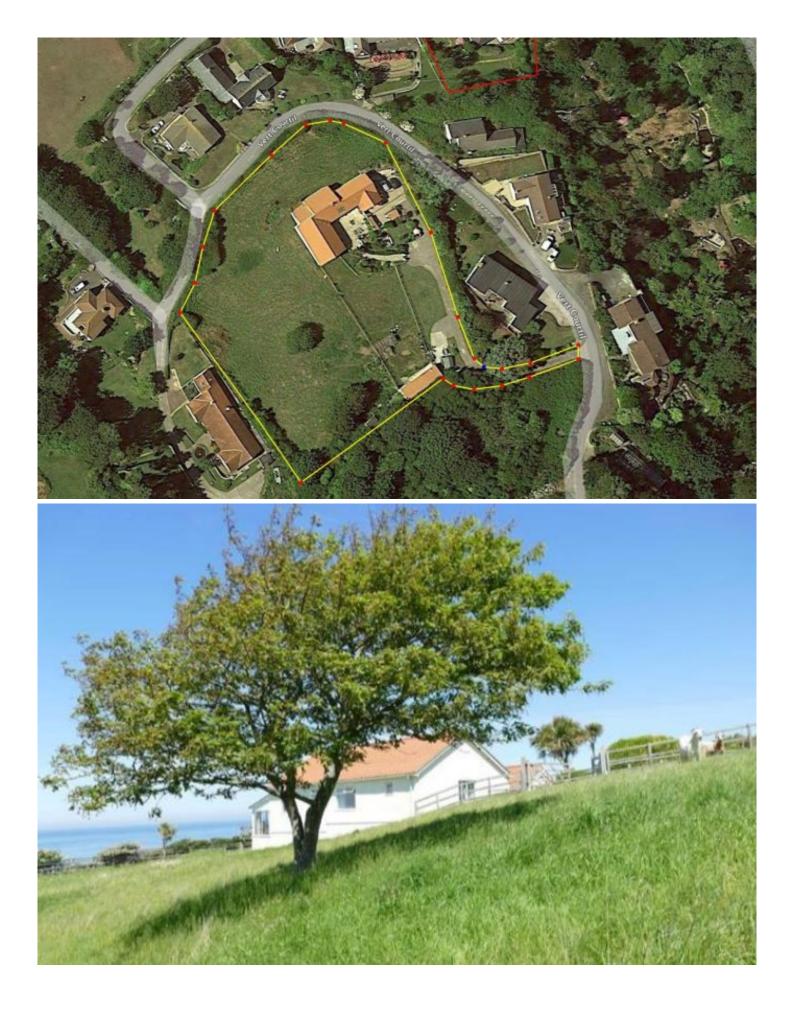

# Property details

Maillard

Impressive detached residence in Alderney overlooking the English Channel and requiring no housing qualifications

A unique opportunity to acquire a detached 4,000 sq ft residence situated in a prime location in the stunning island of Alderney, set in 1.45 acres with panoramic views of the coastline featuring Burhou Island, Fort Tourgis and the harbour within a backdrop of the English Channel.

The site is situated in Housing Character Area 5 (HCA5) therefore providing a rare opportunity for further prime development and potential to build a further two properties.

Mains water, gas and electricity are believed to be connected to the property. Drainage is via a septic tank.