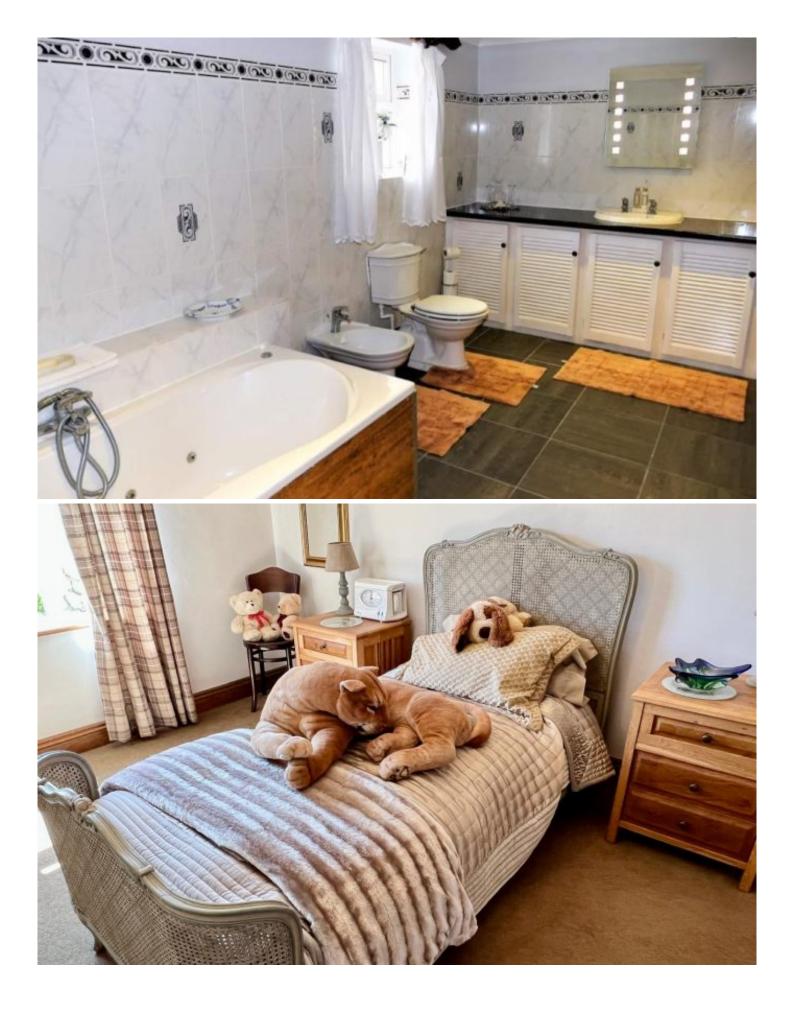

The property comprises a large living room with dining area, a separate formal dining room, kitchen and breakfast room, utility room, master suite, three further bedrooms, with two en-suite bathrooms and a shower room. The property benefits from a large loft space, additional storage areas below ground floor level along with a separate garage/workshop.