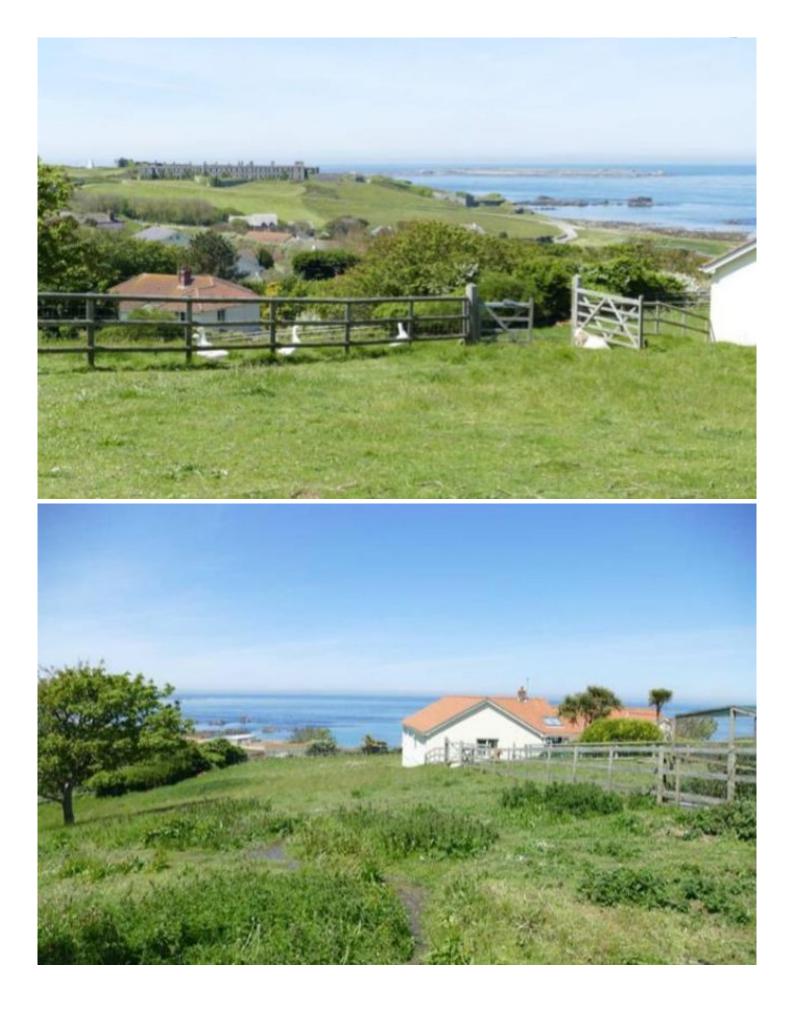

# Property details

Maillard

Impressive detached residence in Alderney overlooking the English Channel and requiring no housing qualifications

A unique opportunity to acquire a detached 4,000 sq ft residence situated in a prime location in the stunning island of Alderney, set in 1.45 acres with panoramic views of the coastline featuring Burhou Island, Fort Tourgis and the harbour within a backdrop of the English Channel.