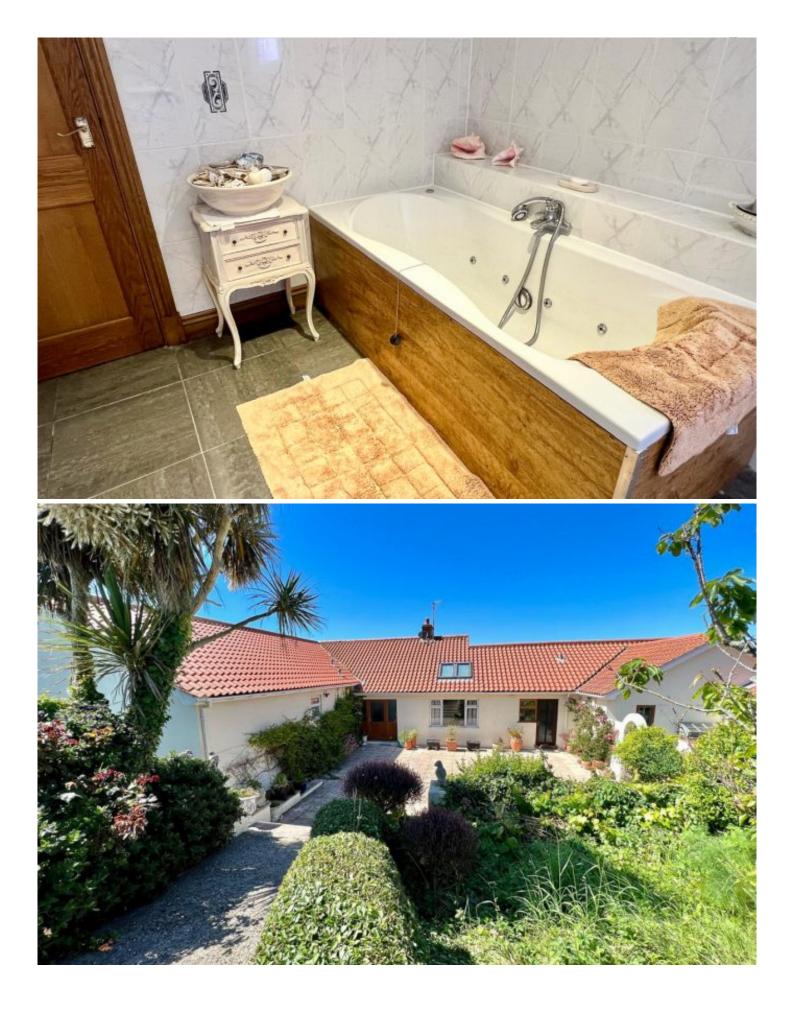

# Property details

Maillard

Impressive detached residence in Alderney overlooking the English Channel and requiring no housing qualifications

A unique opportunity to acquire a detached 4,000 sq ft residence situated in a prime location in the stunning island of Alderney, set in 1.45 acres with panoramic views of the coastline featuring Burhou Island, Fort Tourgis and the harbour within a backdrop of the English Channel.

The property comprises a large living room with dining area, a separate formal dining room, kitchen and breakfast room, utility room, master suite, three further bedrooms, with two en-suite bathrooms and a shower room. The property benefits from a large loft space, additional storage areas below ground floor level along with a separate garage/workshop.