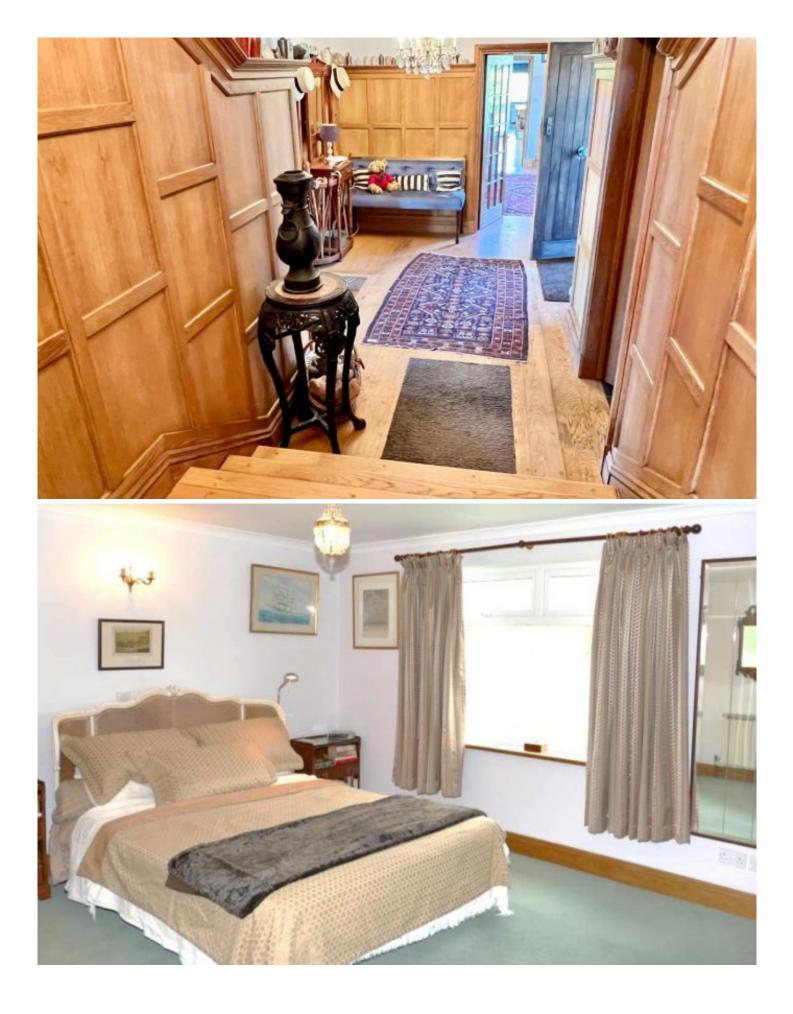

Accessed via a private driveway, Maison De La Paix has been built to a high specification which includes bespoke American white oak doors, skirtings, architraves and wall panelling with English oak to selected floor areas.

The property comprises a large living room with dining area, a separate formal dining room, kitchen and breakfast room, utility room, master suite, three further bedrooms, with two en-suite bathrooms and a shower room. The property benefits from a large loft space, additional storage areas below ground floor level along with a separate garage/workshop.