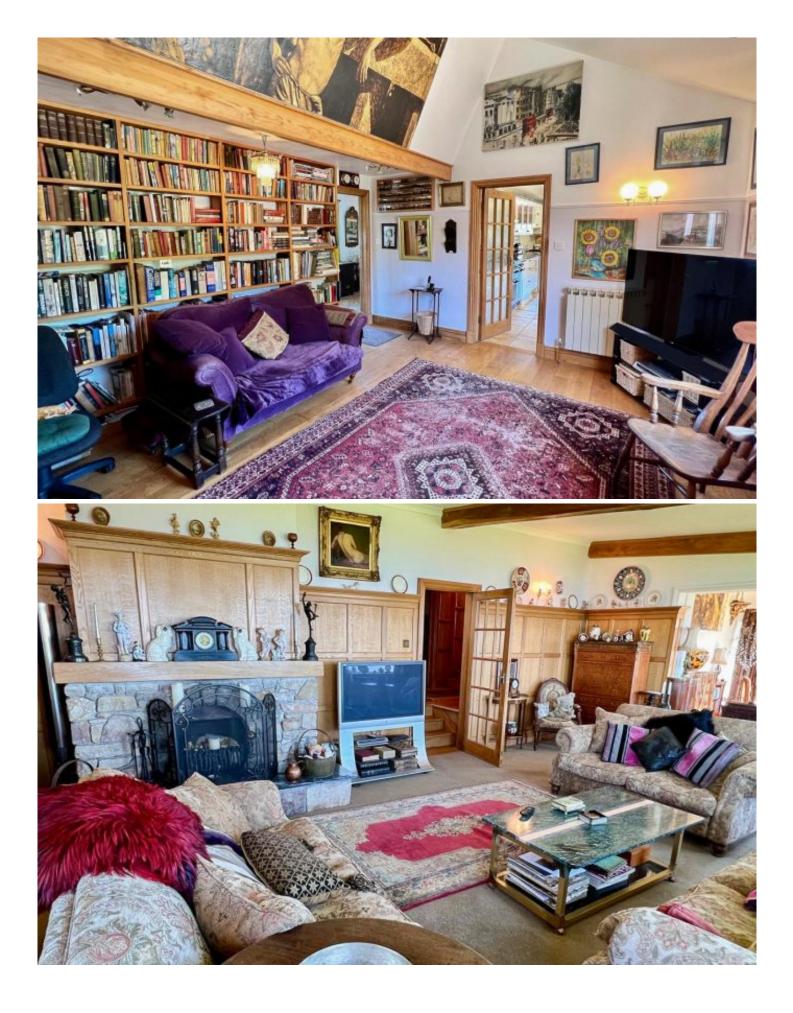

# Property details

Maillard

Impressive detached residence in Alderney overlooking the English Channel and requiring no housing qualifications

A unique opportunity to acquire a detached 4,000 sq ft residence situated in a prime location in the stunning island of Alderney, set in 1.45 acres with panoramic views of the coastline featuring Burhou Island, Fort Tourgis and the harbour within a backdrop of the English Channel.

Accessed via a private driveway, Maison De La Paix has been built to a high specification which includes bespoke American white oak doors, skirtings, architraves and wall panelling with English oak to selected floor areas.

The property comprises a large living room with dining area, a separate formal dining room, kitchen and breakfast room, utility room, master suite, three further bedrooms, with two en-suite bathrooms and a shower room. The property benefits from a large loft space, additional storage areas below ground floor level along with a separate garage/workshop.