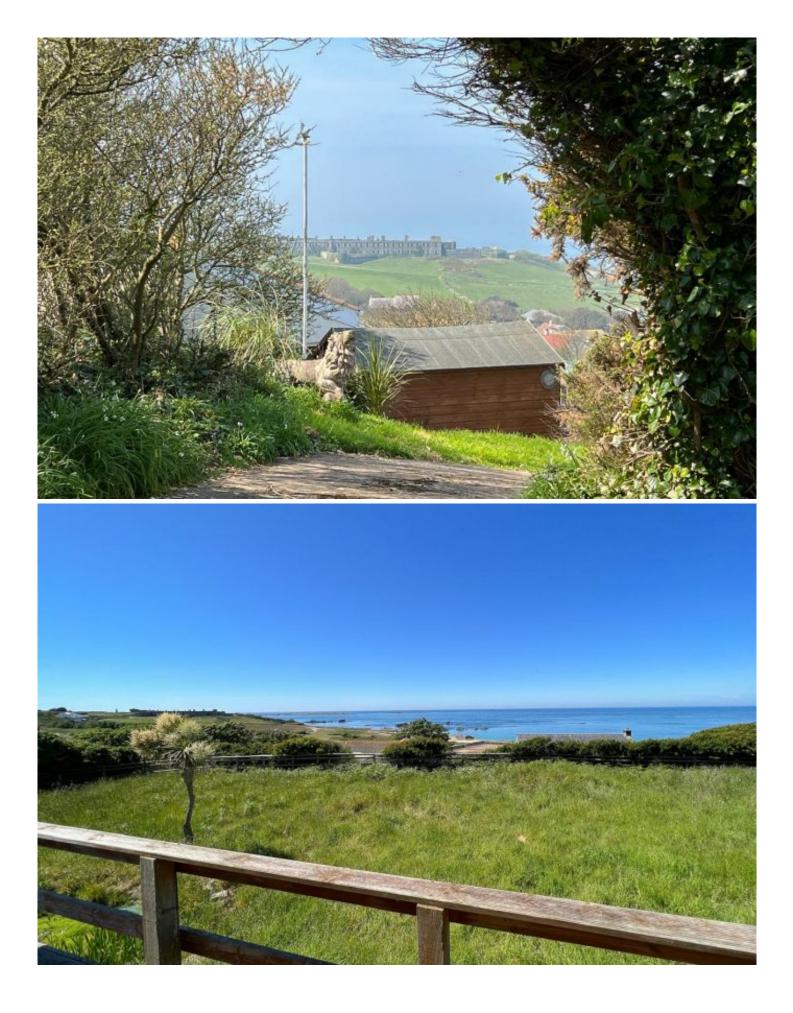

# Property details

Maillard

Impressive detached residence in Alderney overlooking the English Channel and requiring no housing qualifications

A unique opportunity to acquire a detached 4,000 sq ft residence situated in a prime location in the stunning island of Alderney, set in 1.45 acres with panoramic views of the coastline featuring Burhou Island, Fort Tourgis and the harbour within a backdrop of the English Channel.

The site is situated in Housing Character Area 5 (HCA5) therefore providing a rare opportunity for further prime development and potential to build a further two properties.

Mains water, gas and electricity are believed to be connected to the property. Drainage is via a septic tank.