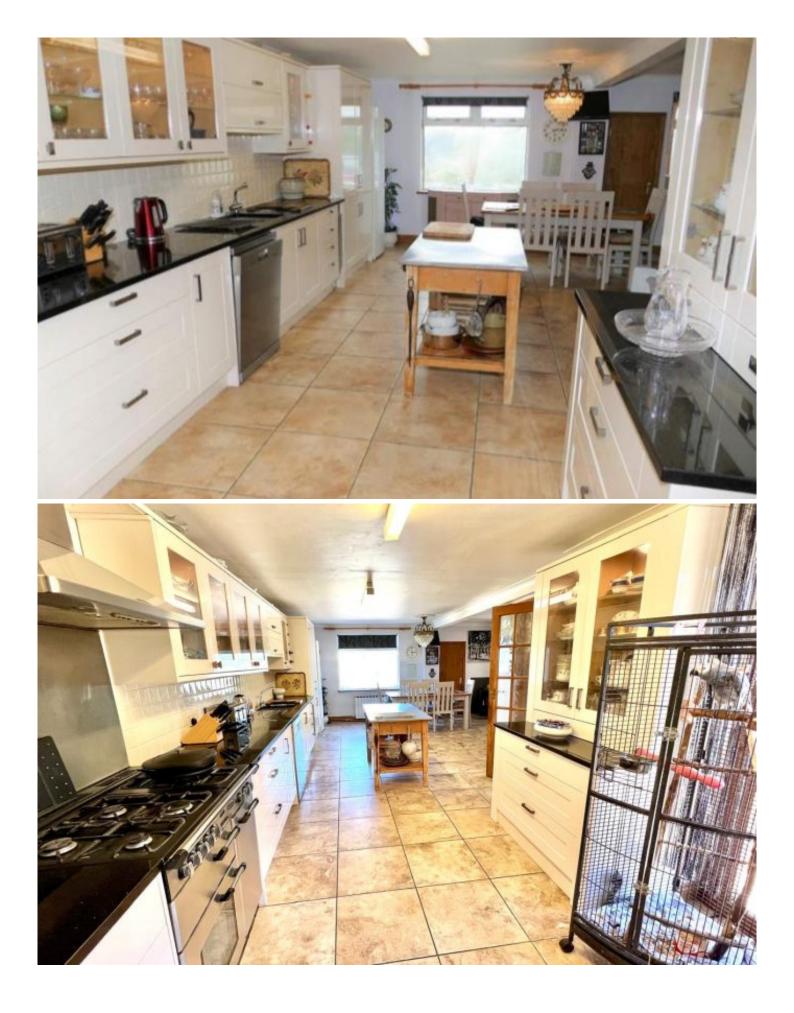

The property comprises a large living room with dining area, a separate formal dining room, kitchen and breakfast room, utility room, master suite, three further bedrooms, with two en-suite bathrooms and a shower room. The property benefits from a large loft space, additional storage areas below ground floor level along with a separate garage/workshop.