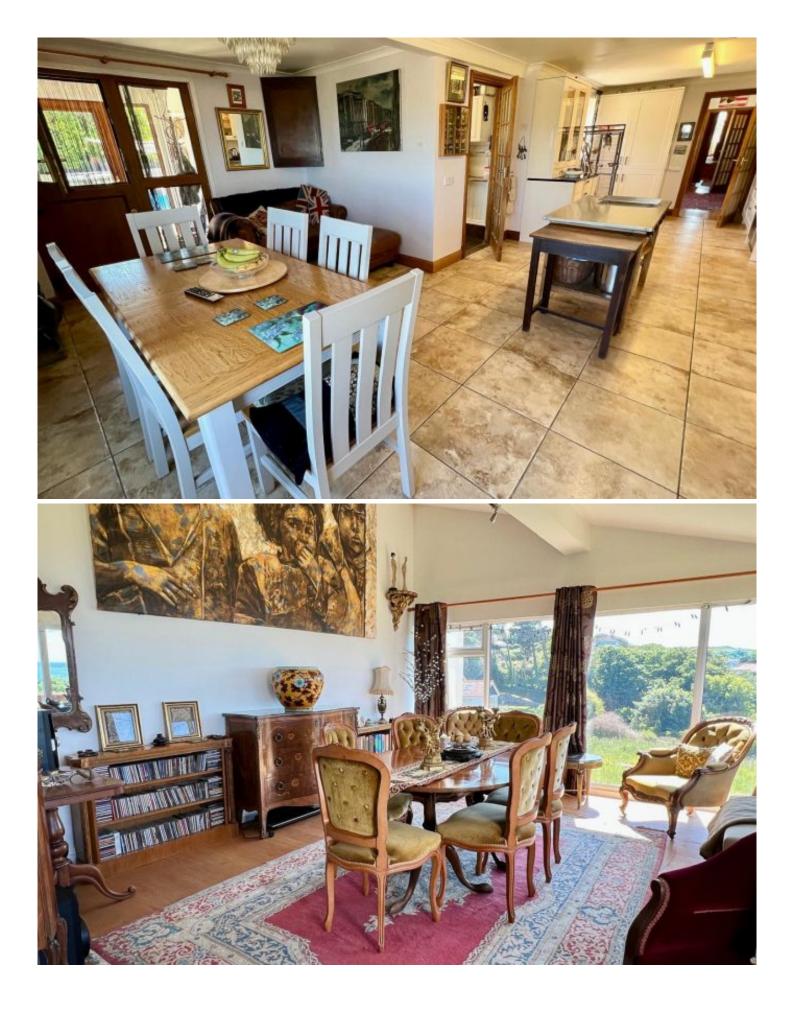

# Property details

Maillard

Impressive detached residence in Alderney overlooking the English Channel and requiring no housing qualifications

A unique opportunity to acquire a detached 4,000 sq ft residence situated in a prime location in the stunning island of Alderney, set in 1.45 acres with panoramic views of the coastline featuring Burhou Island, Fort Tourgis and the harbour within a backdrop of the English Channel.

Accessed via a private driveway, Maison De La Paix has been built to a high specification which includes bespoke American white oak doors, skirtings, architraves and wall panelling with English oak to selected floor areas.

The property comprises a large living room with dining area, a separate formal dining room, kitchen and breakfast room, utility room, master suite, three further bedrooms, with two en-suite bathrooms and a shower room. The property benefits from a large loft space, additional storage areas below ground floor level along with a separate garage/workshop.