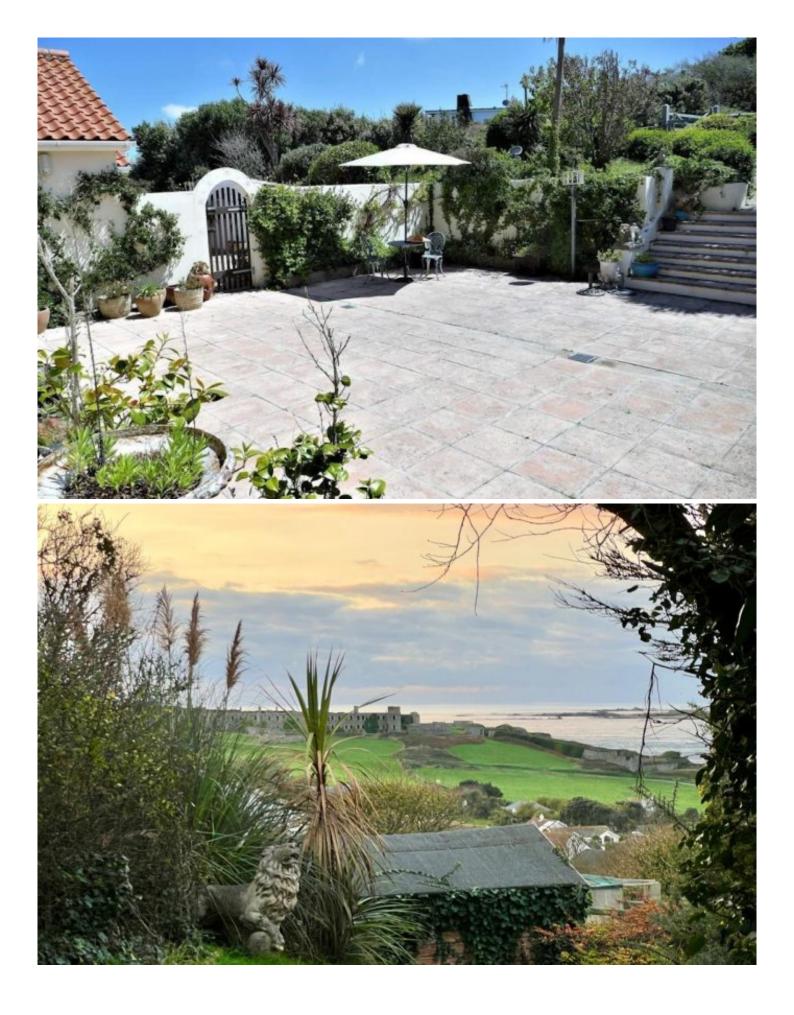

# Property details

Maillard

Impressive detached residence in Alderney overlooking the English Channel and requiring no housing qualifications

A unique opportunity to acquire a detached 4,000 sq ft residence situated in a prime location in the stunning island of Alderney, set in 1.45 acres with panoramic views of the coastline featuring Burhou Island, Fort Tourgis and the harbour within a backdrop of the English Channel.

Accessed via a private driveway, Maison De La Paix has been built to a high specification which includes bespoke American white oak doors, skirtings, architraves and wall panelling with English oak to selected floor areas.