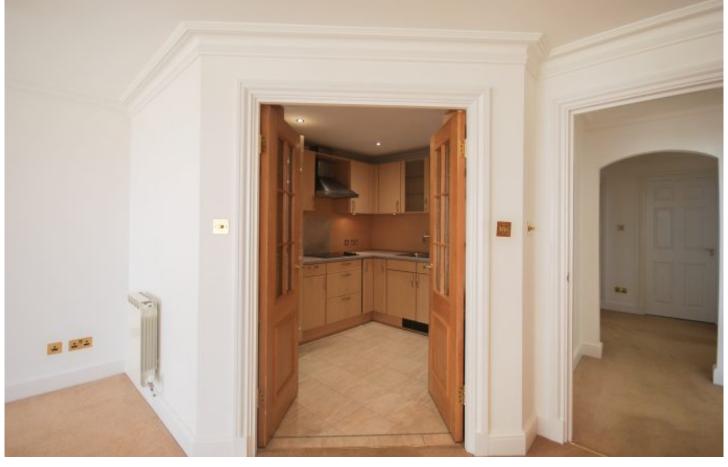

Briefly comprising: A large, bright lounge with double doors leading out to the private patio, a fully fitted kitchen and utility room, an extra-large double master bedroom with en-suite bathroom, and a second double bedroom, also en-suite.