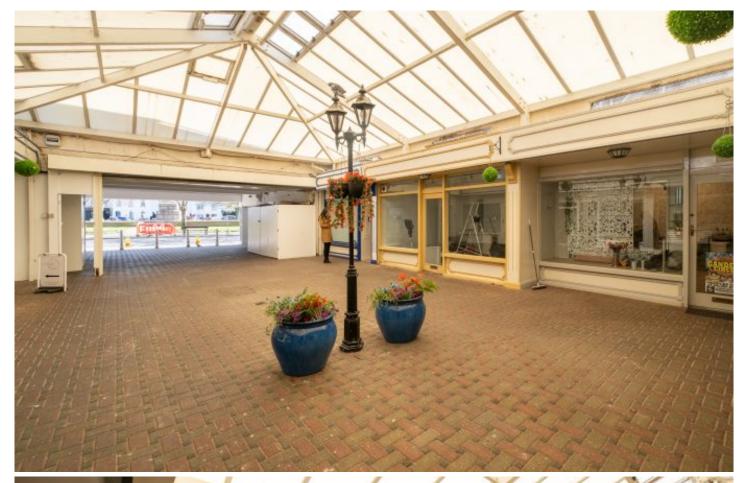

## Property details

Parade Arcade - Affordable retail unit

The shop occupies unit 3 of the Parade Arcade, which is located just off the main high street in St Helier opposite Parade Park. The Arcade is home to a mixture of beauty salons, hair dressers, eateries and more. The site benefits from nearby parking located at Patriotic Street.

The recently renovated property benefits from the following:

- Large shop frontage
- WC
- Open Plan

The property which has been measured in accordance with RICS guidelines provides the following approximate Net Internal Areas: