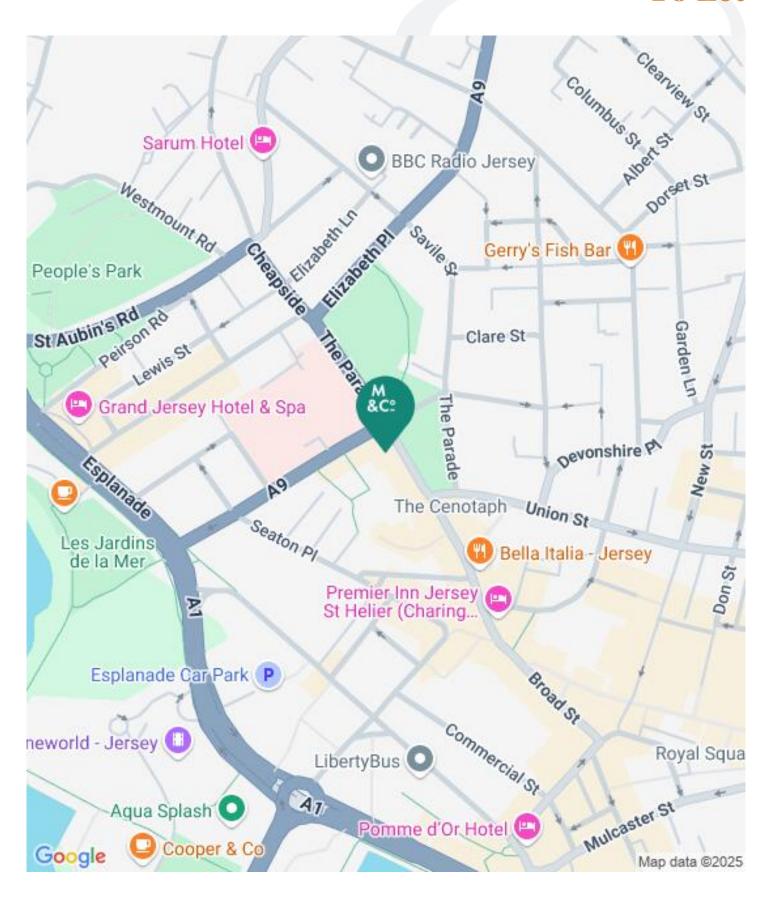

## Property details

Parade Arcade - Affordable retail unit

The shop occupies unit 3 of the Parade Arcade, which is located just off the main high street in St Helier opposite Parade Park. The Arcade is home to a mixture of beauty salons, hair dressers, eateries and more. The site benefits from nearby parking located at Patriotic Street.