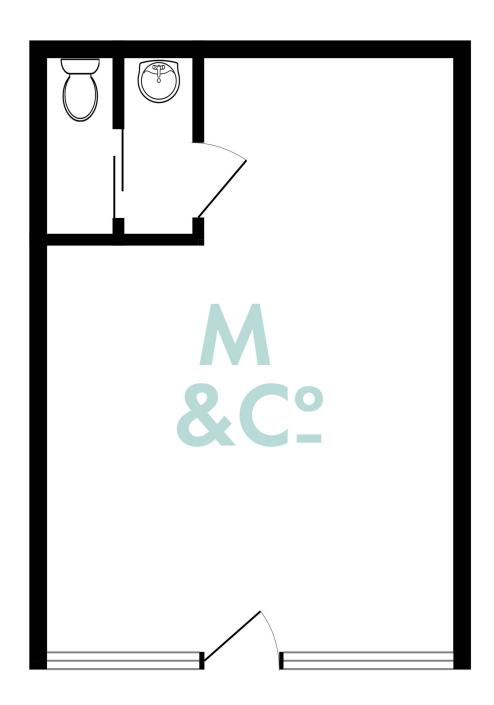

The recently renovated property benefits from the following:

- Large shop frontage
- WC
- Open Plan

The property which has been measured in accordance with RICS guidelines provides the following approximate Net Internal Areas:

Ground floor: 288 sq ft

#### GROUND FLOOR 288 sq.ft. (26.8 sq.m.) approx.

TOTAL FLOOR AREA: 288 sq.ft. (26.8 sq.m.) approx.

Whilst every attempt has been made to ensure the accuracy of the floorplan contained here, measurements of doors, windows, rooms and any other items are approximate and no responsibility is taken for any error, omission or mis-statement. This plan is for illustrative purposes only and should be used as such by any prospective purchaser. The services, systems and appliances shown have not been tested and no guarantee as to their operability or efficiency can be given.