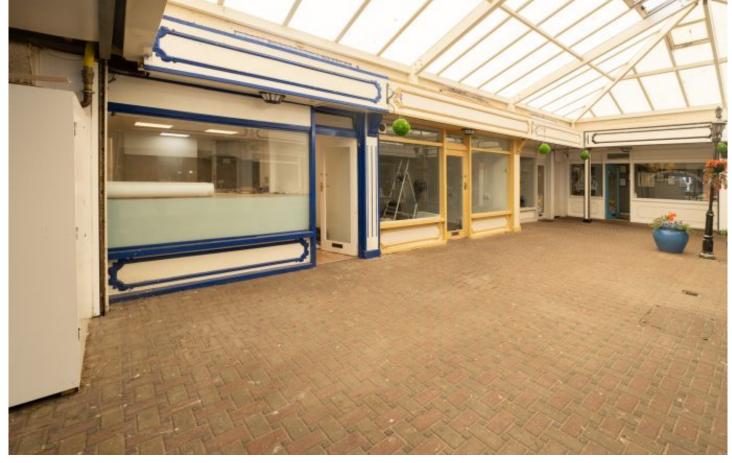

## Property details

Parade Arcade - Affordable retail unit

The shop occupies unit 3 of the Parade Arcade, which is located just off the main high street in St Helier opposite Parade Park. The Arcade is home to a mixture of beauty salons, hair dressers, eateries and more. The site benefits from nearby parking located at Patriotic Street.

The recently renovated property benefits from the following:

- Large shop frontage
- WC
- Open Plan

The property which has been measured in accordance with RICS guidelines provides the following approximate Net Internal Areas: