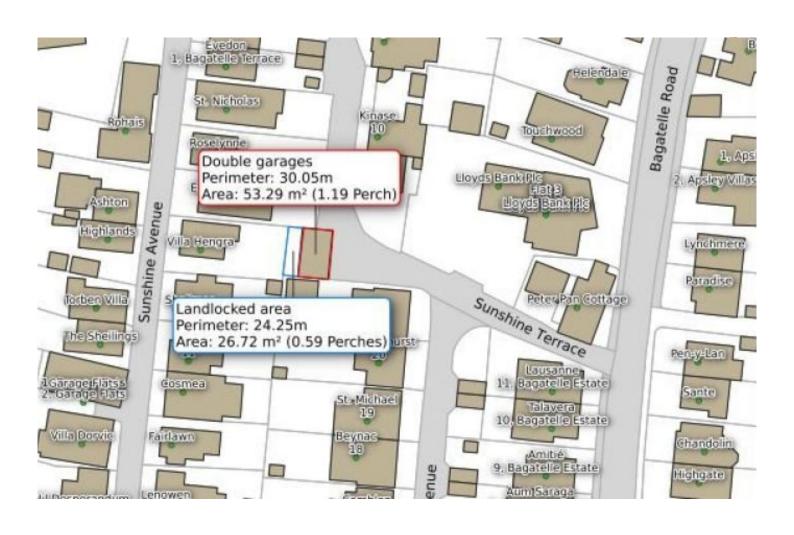

Maillard &C<sup>2</sup> £ 150,000

Two double garages & plot of land, Sunshine Terrace

Located on Sunshine Terrace, in a popular residential area of St Saviour.

Each garage measures 5m x 4.5m internally.

The plot of land measures  $9m \times 2.7m$ 

Please note that the garages do not have electricity or mains water.