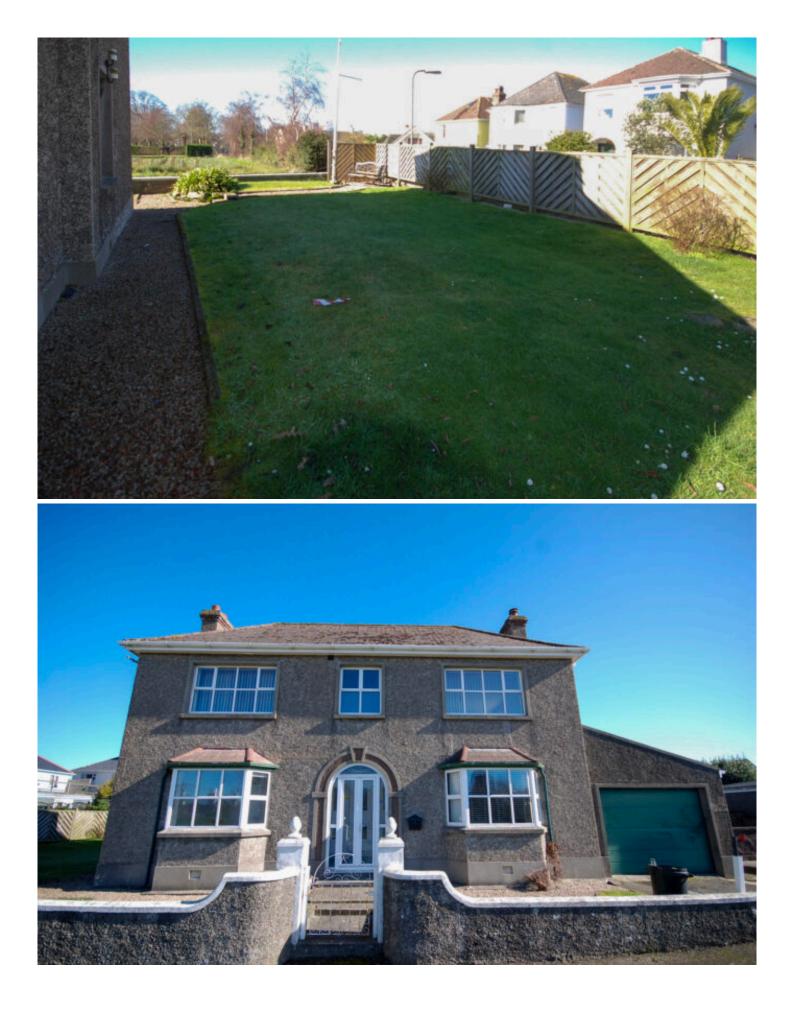

# Property details

Entitled/Licensed - Two double Bedroom detached with garage, Parking and large Garden

A spacious detached 2 bedroom house situated in a great location for schools and town, yet with countryside views. This property offers a large kitchen, separate dining room, lounge, utility room and cloakroom on the ground floor. On the first floor are 2 large double bedrooms and a house bathroom. The property has a lovely garden and outlook. It is within walking distance to town but also on a great bus route. The property has a lovely garden and outlook with a single garage plus parking for 2 cars.

# **Property features**

Detached 2 double bedroom house Single garage plus parking for 2 cars Great location for town and schools

Great bus route

T: 01534 880 880 • residential@maillardandco.com