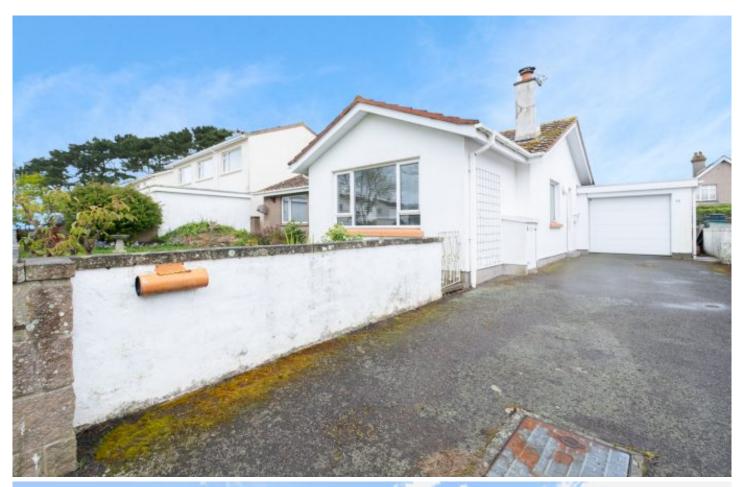

## Property details

Entitled/Licensed - Three Bedroom Bungalow located in country surroundings in St Mary

Maillard & Co are delighted to introduce this three bedroom bungalow which is located in rural St Mary with access to great green lane walks and lovely country views. There is a fully fitted integrated kitchen with conservatory diner with doors leading out to a private, enclosed back garden. There is spacious lounge with plenty of natural light and view of the front garden of the property. There are two double bedrooms, one with built in wardrobes. There is also single bedroom that can be used as a guest room or home office. The property has got house bathroom with bath and separate shower room/toilet. To the exterior of the property there is a single garage and driveway that could be used as additional parking for two cars.