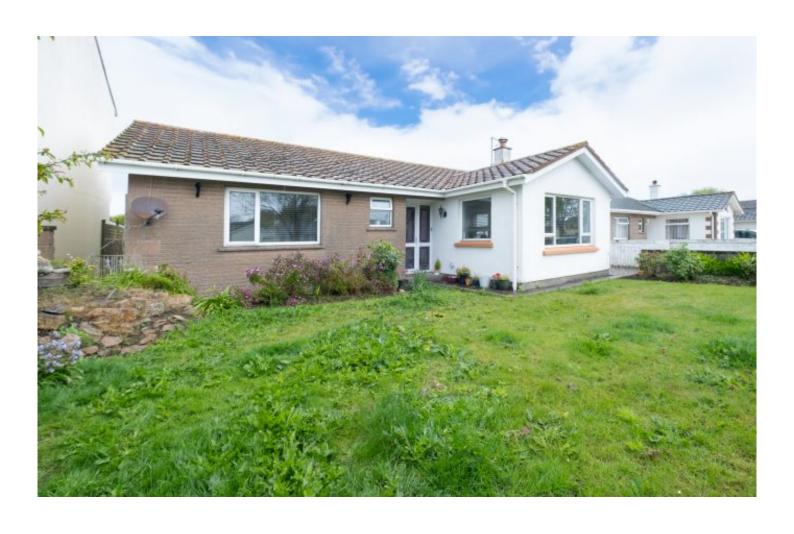

## Property details

Entitled/Licensed - Three Bedroom Bungalow located in country surroundings in St Mary

Maillard & Co are delighted to introduce this three bedroom bungalow which is located in rural St Mary with access to great green lane walks and lovely country views. There is a fully fitted integrated kitchen with conservatory diner with doors leading out to a private, enclosed back garden. There is spacious lounge with plenty of natural light and view of the front garden of the property. There are two double bedrooms, one with built in wardrobes. There is also single bedroom that can be used as a guest room or home office. The property has got house bathroom with bath and separate shower room/toilet. To the exterior of the property there is a single garage and driveway that could be used as additional parking for two cars.