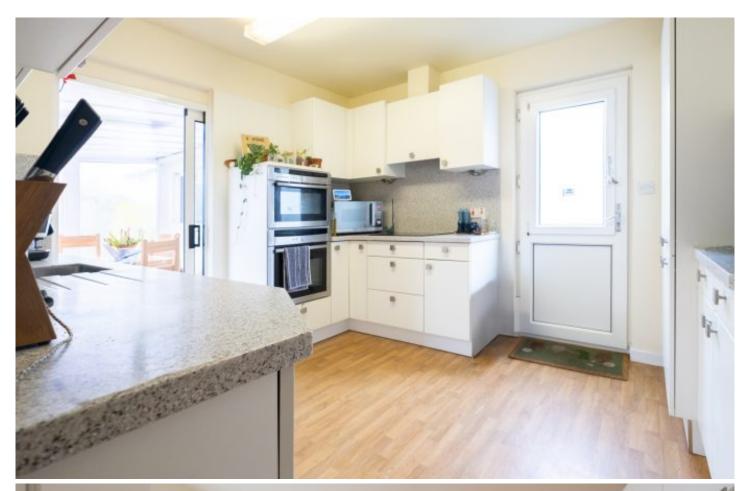

## Property details

Entitled/Licensed - Three Bedroom Bungalow located in country surroundings in St Mary

Maillard & Co are delighted to introduce this three bedroom bungalow which is located in rural St Mary with access to great green lane walks and lovely country views. There is a fully fitted integrated kitchen with conservatory diner with doors leading out to a private, enclosed back garden. There is spacious lounge with plenty of natural light and view of the front garden of the property. There are two double bedrooms, one with built in wardrobes. There is also single bedroom that can be used as a guest room or home office. The property has got house bathroom with bath and separate shower room/toilet. To the exterior of the property there is a single garage and driveway that could be used as additional parking for two cars.