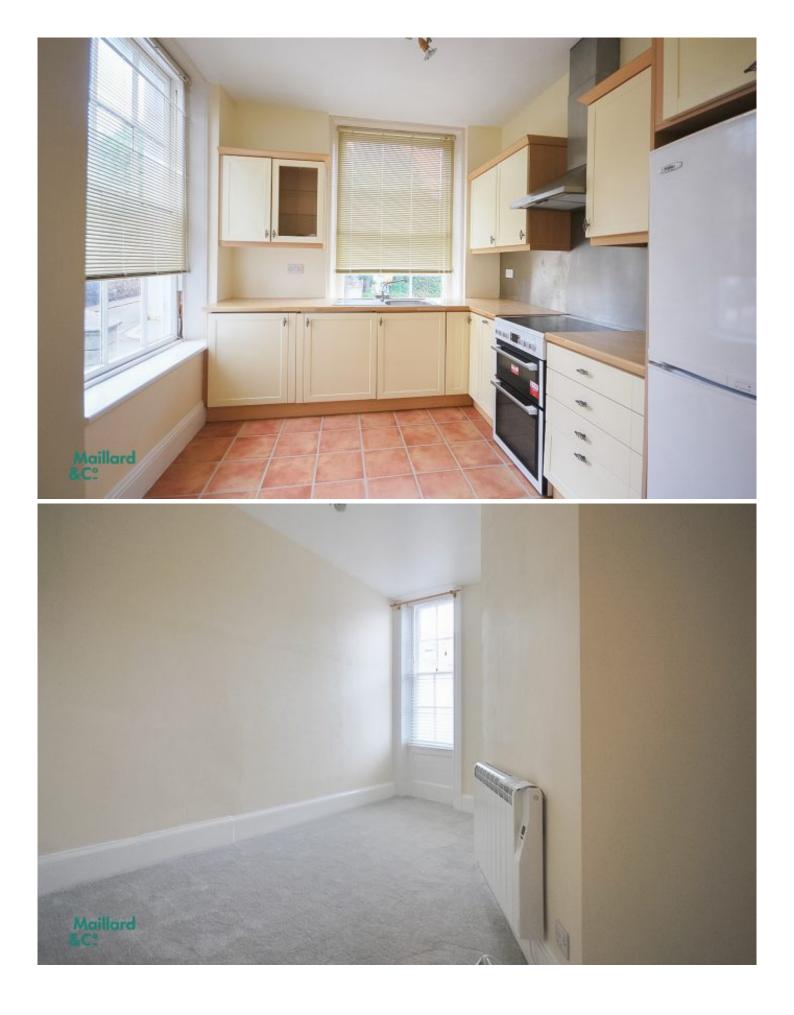

# Property details

Maillard

&C<sup>°</sup>

Situated a short walk away from the centre of St Helier and all its amenities this lovely 2 bedroom flat has just been totally re-decorated.

Briefly Comprises: Spacious living room with lots of natural light and built in shelving units. The first bedroom is a double with two built in wardrobes and again, lots of natural light from the large window. The second bedroom is a small double, which can also be used as a home office. Fully fitted kitchen and house bathroom with a bath and overhead shower.