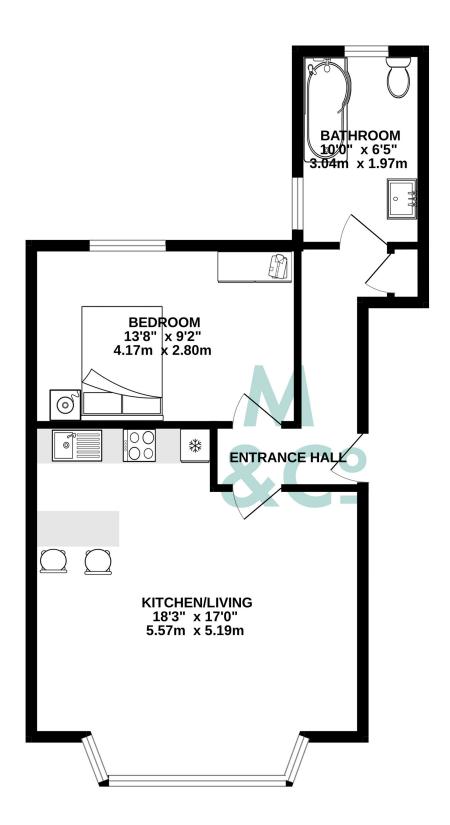

ld with vacant possession and no onward chain. Residents parking scheme and plenty of rented parking and car parks close by.

#### Disclaimer

Please call Maillard & Co on 880 880. Please note that all areas and measurements given in these particulars are approximate and rounded. The text, photographs and floor plans are for general guidance only.

Once an offer is accepted and negotiations for the purchase of a property are entered into, the prospective purchasers will be asked to produce photographic identification (passport or driving licence) and proof of residency documentation eg, a current utility bill together with confirmation of source of funds. This is in order for us to comply with the current Money Laundering Legislation.

























































#### TOTAL FLOOR AREA: 526 sq.ft. (48.9 sq.m.) approx.

#### For Sale









Bridie Newsham

Sales Consultant bnewsham@maillardandco.com 01534 883103



Evie Wills

Graduate Commercial Surveyor ewills@maillardandco.com 01534 883176