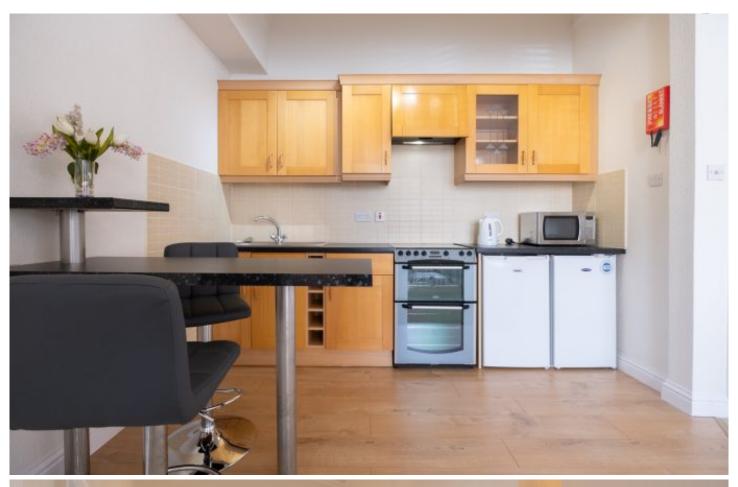

#### Property details

Spacious, one bedroom period apartment.

We are delighted to present to market this spacious one bedroom first floor apartment, which is conveniently located just on the outskirts of town and close to all local amenities. Presented in good order throughout, with a spacious open plan kitchen/living area, beautiful bay window providing an abundance of natural throughout, double bedroom and three piece bathroom.

This bright apartment is a great first step onto the property ladder.

Sold with vacant possession and no onward chain. Residents parking scheme and plenty of rented parking and car parks close by.