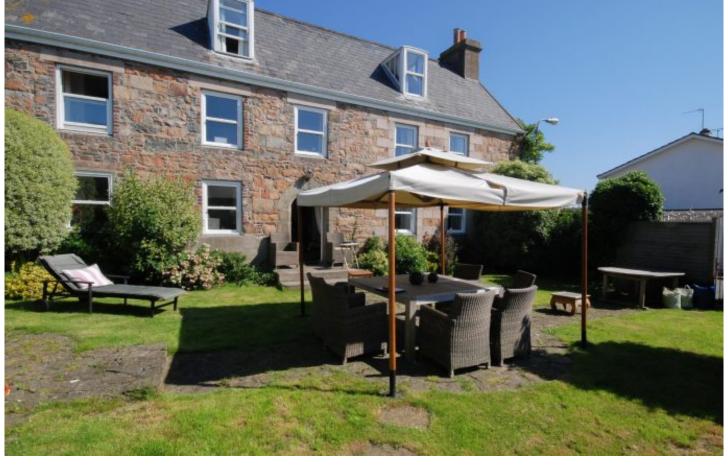

## Property details

Entitled/Licensed - Four bed three bath granite family home

Maillard & Co are pleased to present this superb granite property situated within walking distance to town. This semi detached house has 4 large bedrooms, 2 with en-suites. Two spacious reception rooms and a large family kitchen. Double glazed with a South facing garden, oil fired central heating and 3 parking spaces.