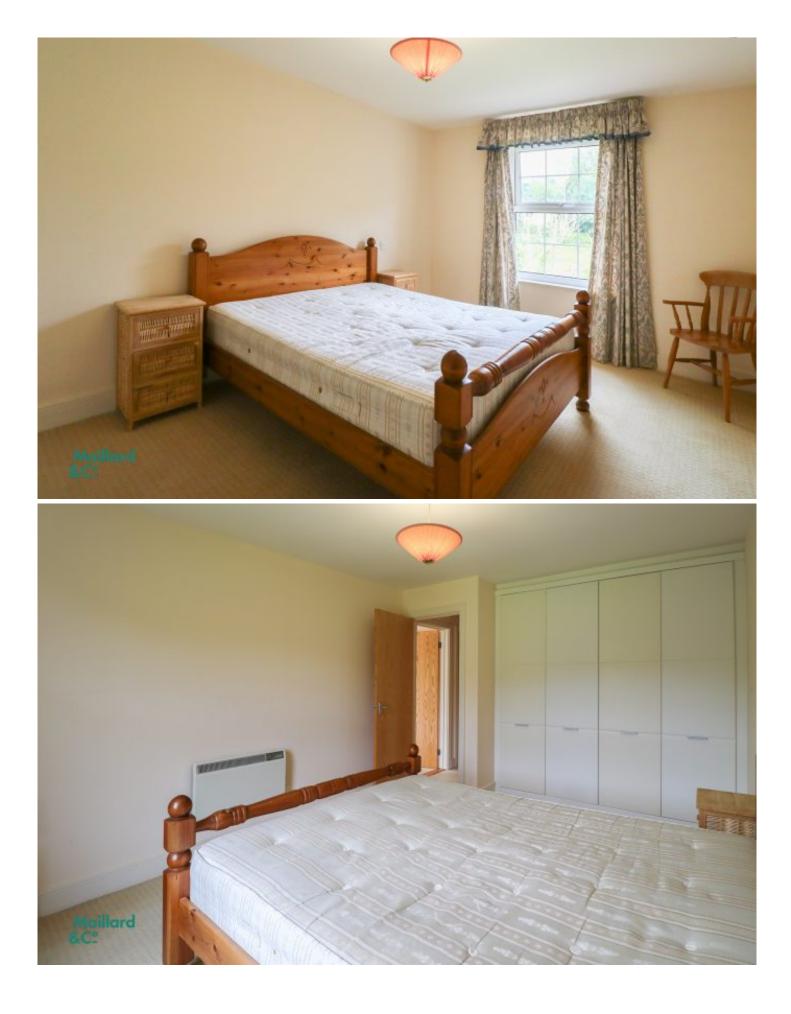

Occupying the first floor, the apartment features a kitchen which is open to the living room and doors lead out onto a balcony which has a lovely aspect overlooking the lush valley. The double bedroom is both bright and spacious with a wall of fitted wardrobes providing plenty of storage space and is served by the house bathroom.