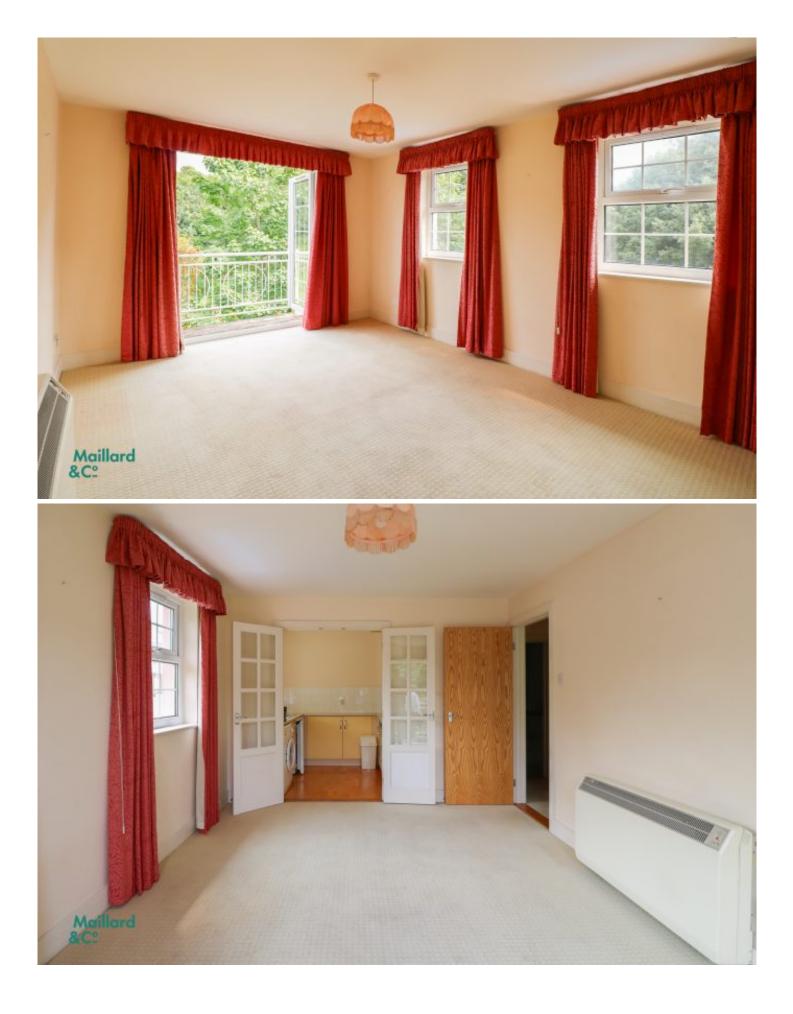

Occupying the first floor, the apartment features a kitchen which is open to the living room and doors lead out onto a balcony which has a lovely aspect overlooking the lush valley. The double bedroom is both bright and spacious with a wall of fitted wardrobes providing plenty of storage space and is served by the house bathroom.