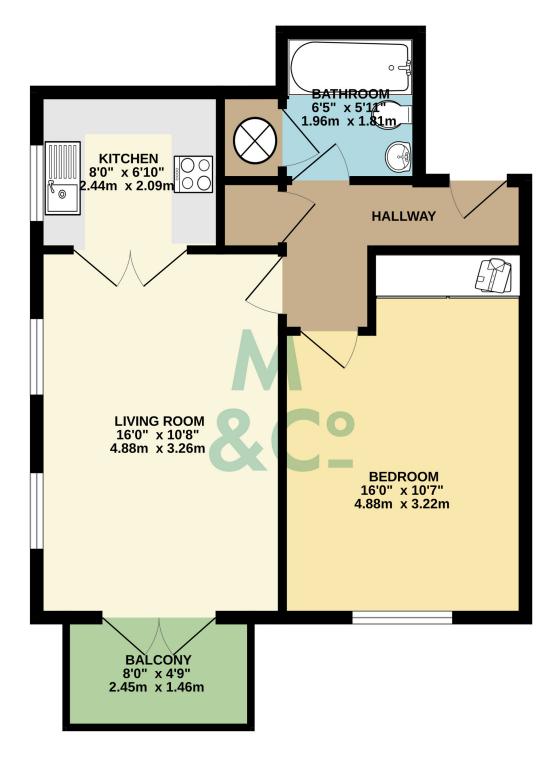

naealpropertymark

naea | propertymark PROTECTED

naea | propertymark PROTECTED

TOTAL FLOOR AREA : 484 sq.ft. (44.9 sq.m.) approx. Whilst every attempt has been made to ensure the accuracy of the floorplant contained here, measurements of doors, windows, rooms and any other items are approximate and no responsibility is taken for any error, omission or mis-statement. This plan is for illustrative purposes only and should be used as such by any prospective purchaser. The services, systems and appliances shown have not been tested and no guarantee as to their operability or efficiency can be given. Made with Metropix ©2024