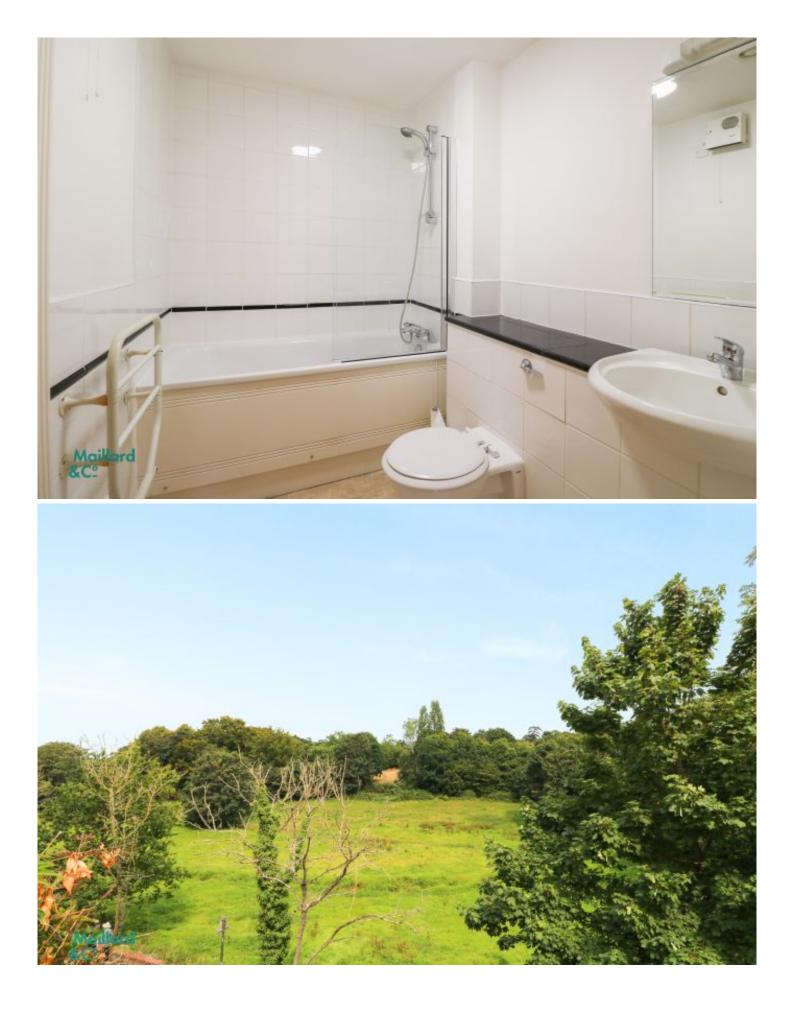

Occupying the first floor, the apartment features a kitchen which is open to the living room and doors lead out onto a balcony which has a lovely aspect overlooking the lush valley. The double bedroom is both bright and spacious with a wall of fitted wardrobes providing plenty of storage space and is served by the house bathroom.