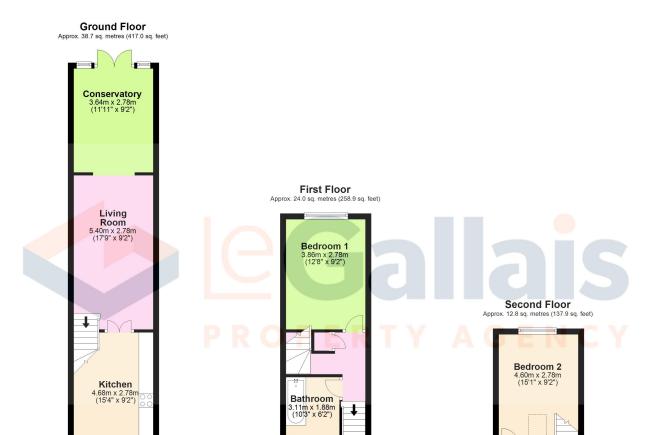

### Property details

This charming character cottage sits quietly bordering agricultural fields and is within walking distance of the beach at Green Island and on a regular bus route to town and the east.

The spacious kitchen provides space for a small dining table and flows through to the cosy living room and adjoining conservatory which overlooks the garden.

The double bedrooms and bathroom are located upstairs, with both bedrooms benefitting from lovely rural views over the fields.

The pretty south facing garden is an excellent space to enjoy the sunshine and further benefits from a decked terrace for alfresco dining and a summer house suitable as a home office or simply to relax and unwind in.

Mains drains and water. Electric underfloor heating throughout. Freehold.

Charming Character Cottage Bordering Agricultural Fields

Total area: approx. 75.6 sq. metres (813.8 sq. feet)

These particulars whilst we believed to be accurate are set out for general guidance only. Floor plans, where included are intended for reference only and are not drawn to scale. Neither constitutes any part of a formal offer or contract. Purchasers should not rely upon them as statements of representation of fact, and must satisfy themselves by inspection or otherwise as to their accuracy. No person in this firms employment has the authority to make or give any representation or warranty in investigation into the operation of any such items.