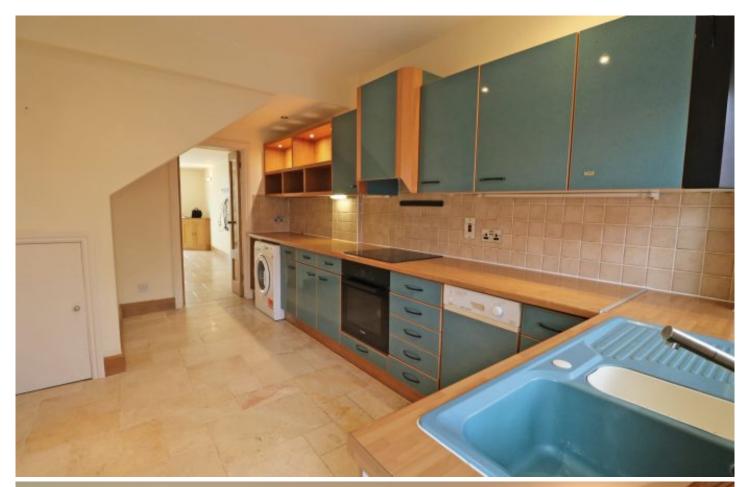

The spacious kitchen provides space for a small dining table and flows through to the cosy living room and adjoining conservatory which overlooks the garden.

The double bedrooms and bathroom are located upstairs, with both bedrooms benefitting from lovely rural views over the fields.