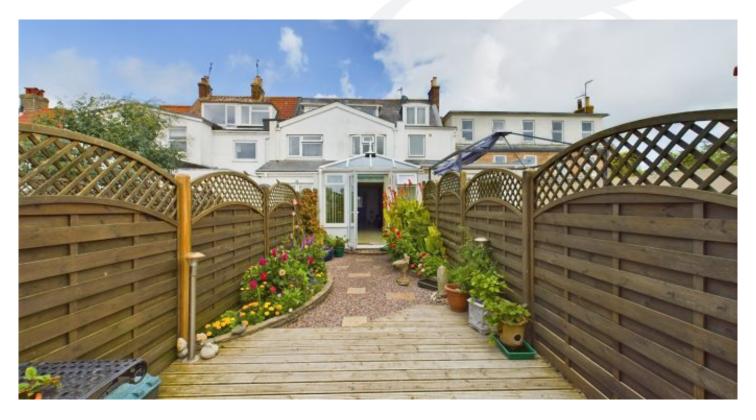

The pretty south facing garden is an excellent space to enjoy the sunshine and further benefits from a decked terrace for alfresco dining and a summer house suitable as a home office or simply to relax and unwind in.

The farmer has kindly allowed the residents to adopt a portion of the land in the adjoining field to grown fruit and vegetables if they so wish.

Off road parking is provided for one car to the front of the house with additional roadside parking available further up the lane.