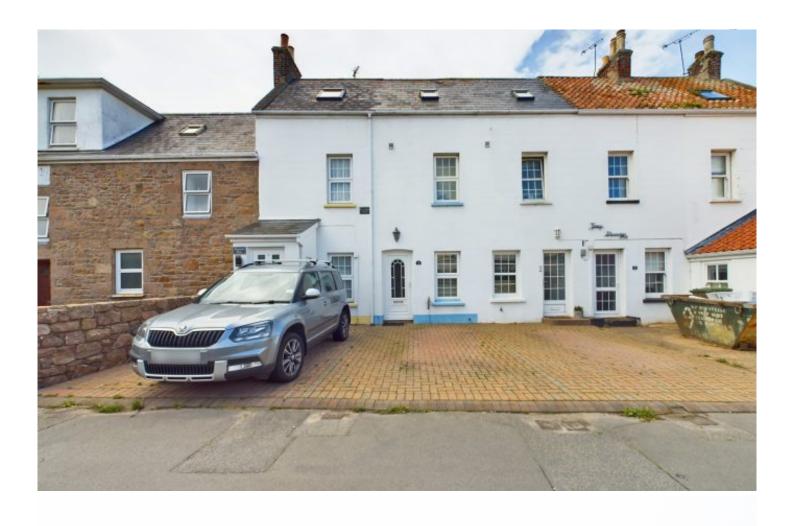

### Property details

This charming character cottage sits quietly bordering agricultural fields and is within walking distance of the beach at Green Island and on a regular bus route to town and the east.

The farmer has kindly allowed the residents to adopt a portion of the land in the adjoining field to grown fruit and vegetables if they so wish.

Off road parking is provided for one car to the front of the house with additional roadside parking available further up the lane.