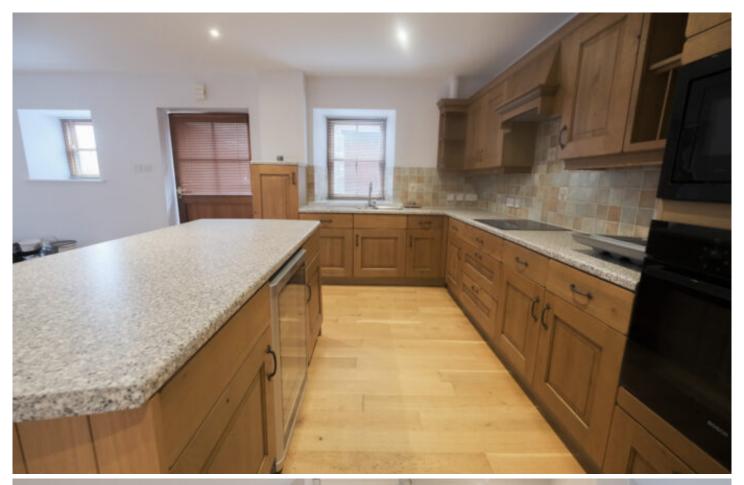

## Property details

A tastefully modernised spacious 4 bedroom 3 bathroom granite farmhouse in the centre of St Ouen near to the village amenitites. 2 gardens including large play / child's football area. Includes gardening services.