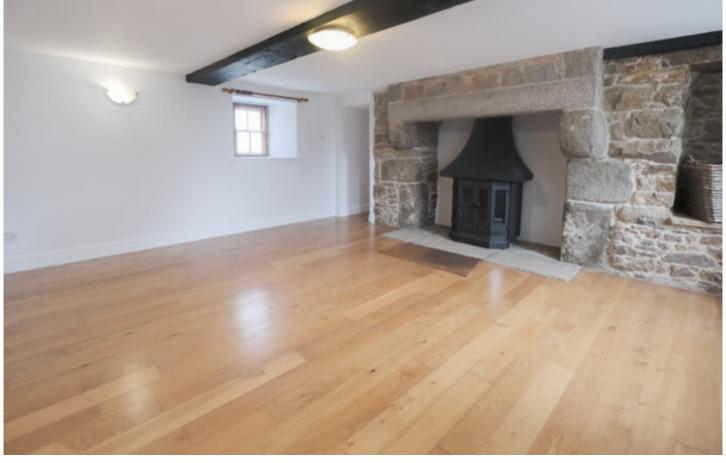

## Property details

A tastefully modernised spacious 4 bedroom 3 bathroom granite farmhouse in the centre of St Ouen near to the village amenitites. 2 gardens including large play / child's football area. Includes gardening services.