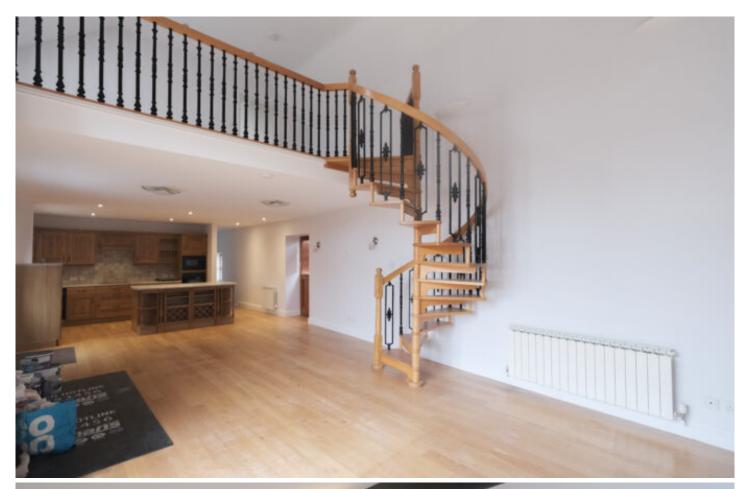

## Property details

A tastefully modernised spacious 4 bedroom 3 bathroom granite farmhouse in the centre of St Ouen near to the village amenitites. 2 gardens including large play / child's football area. Includes gardening services.