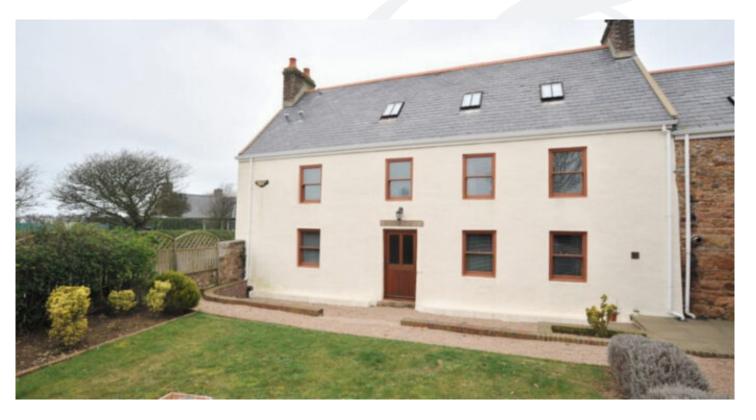

Maillard &C2
£ 3,500
Ancient House, Rue Au Cerf

"Registered -Spacious & beautifully presented, four bedroom family home"

4 Bedrooms Receptions

3
Bathrooms

## Property details

A tastefully modernised spacious 4 bedroom 3 bathroom granite farmhouse in the centre of St Ouen near to the village amenitites. 2 gardens including large play / child's football area. Includes gardening services.

Tenant services: Water, Electricity, Oil and Occupiers Rates

Pets: Not allowed

Available: start of February 2025.

Registered -Spacious & beautifully presented, four bedroom family home