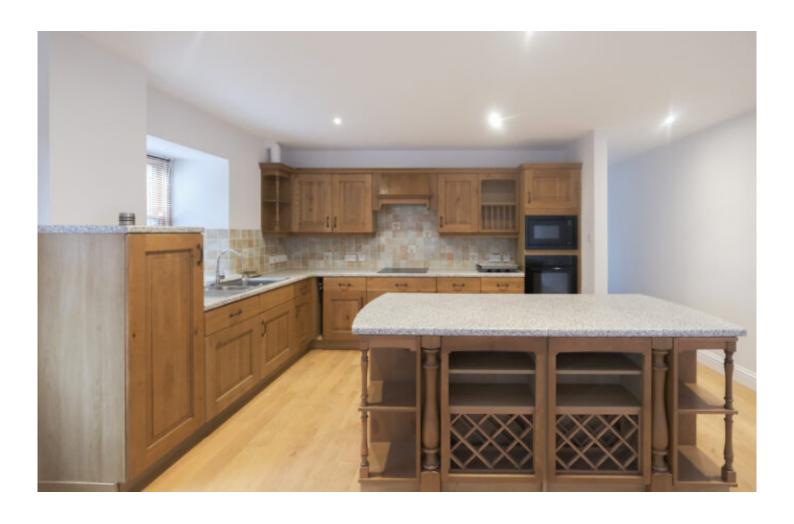

## Property details

A tastefully modernised spacious 4 bedroom 3 bathroom granite farmhouse in the centre of St Ouen near to the village amenitites. 2 gardens including large play / child's football area. Includes gardening services.