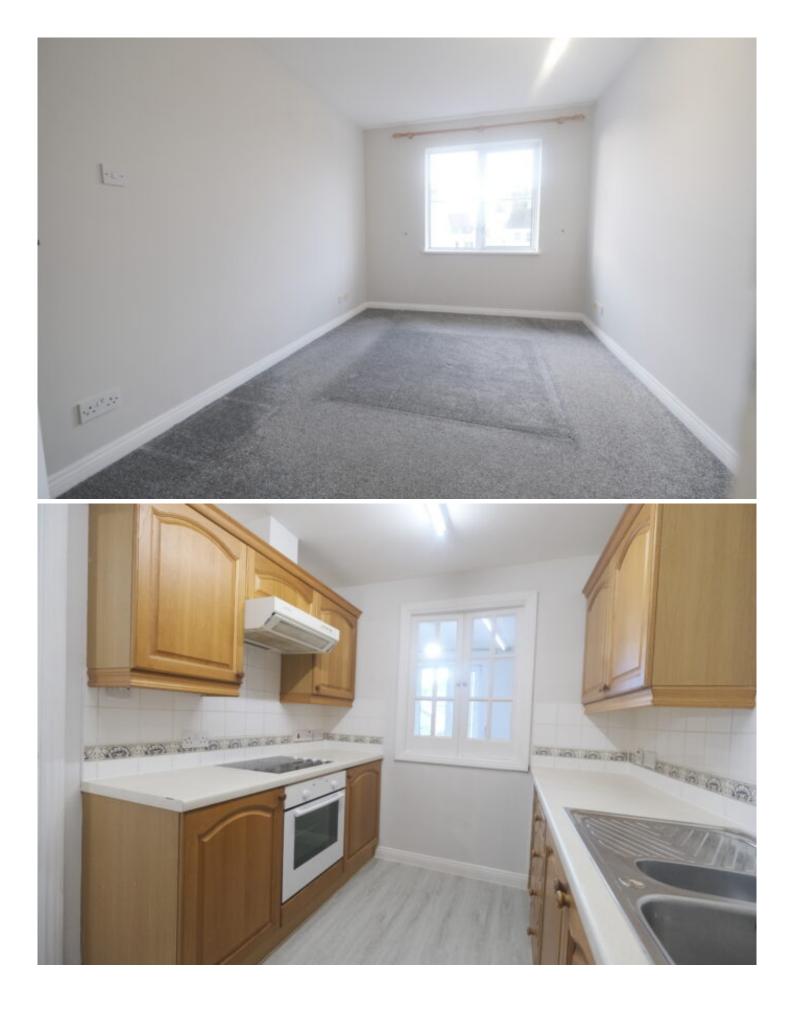

# Property details

Bright & spacious top floor apartment with parking. Available now.

Maillard & Co are pleased to present this bright & spacious, top floor apartment, benefiting from large lounge/dining room, modern kitchen, 2 double bedrooms, modern white bathroom, utility cupboard & under cover parking.