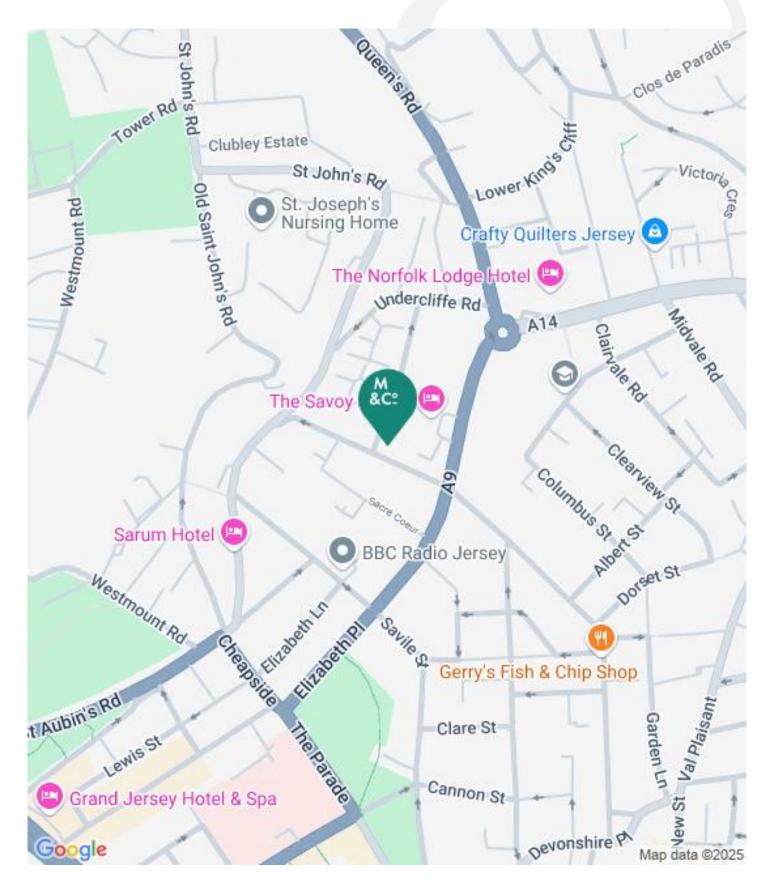

# Property details

Bright & spacious top floor apartment with parking. Available now.

Maillard & Co are pleased to present this bright & spacious, top floor apartment, benefiting from large lounge/dining room, modern kitchen, 2 double bedrooms, modern white bathroom, utility cupboard & under cover parking.