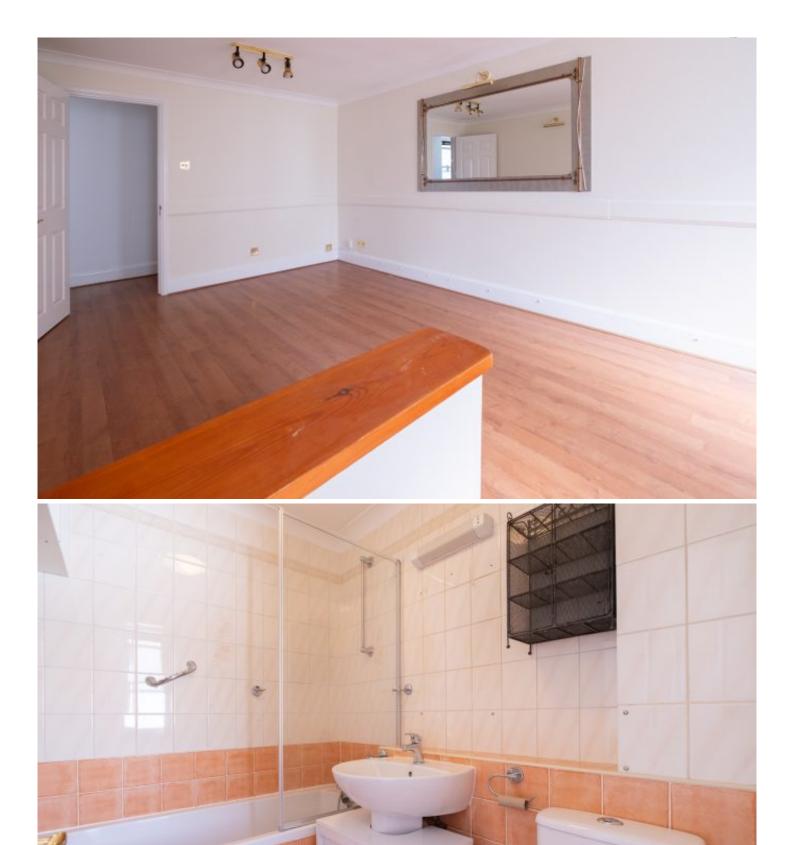

The apartment has a spacious lounge area that boasts ample natural light, providing a comfortable setting for relaxation and entertainment. The layout flows seamlessly, with the lounge leading to a separate kitchen area. While the property requires modernization, the potential to transform this space into a modern and stylish haven is undeniable.

The kitchen, although in need of renovation, offers the perfect canvas for customization. Its functional layout allows for the creation of a well-equipped cooking space that caters to your culinary needs.