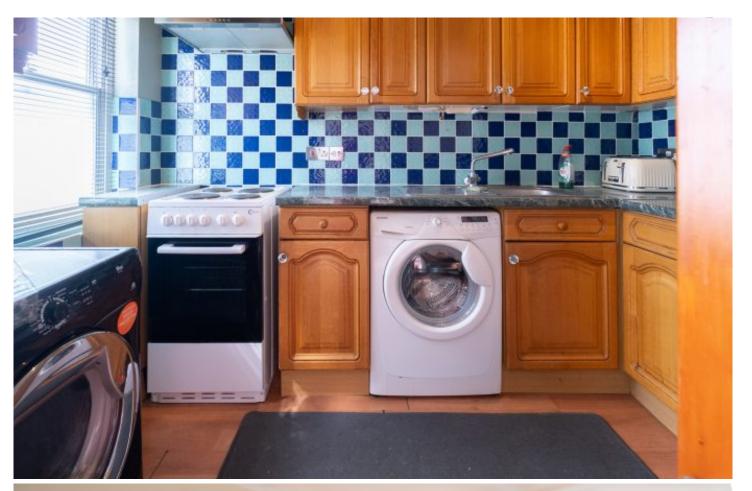

The kitchen, although in need of renovation, offers the perfect canvas for customization. Its functional layout allows for the creation of a well-equipped cooking space that caters to your culinary needs.