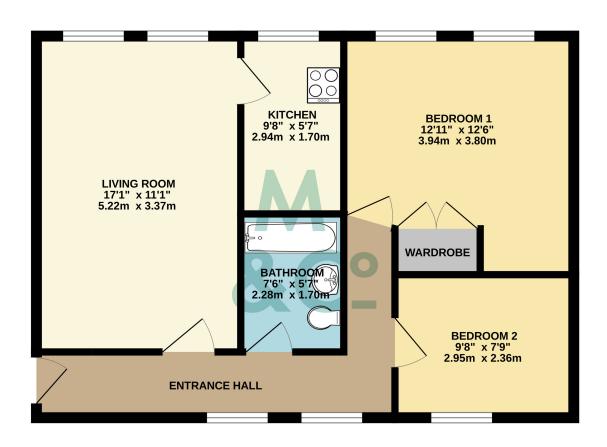

#### **GROUND FLOOR** 602 sq.ft. (55.9 sq.m.) approx.

TOTAL FLOOR AREA: 602 sq.ft. (55.9 sq.m.) approx.

Whilst every attempt has been made to ensure the accuracy of the floorplan contained here, measurements of doors, windows, rooms and any other tiems are approximate and not responsibility is taken for any error, omission or mis-statement. This plan is for illustrative purposes only and should be used as such by any prospective purchaser. The services, systems and appliances shown have not been tested and no guarantee as to their operability or efficiency can be given.