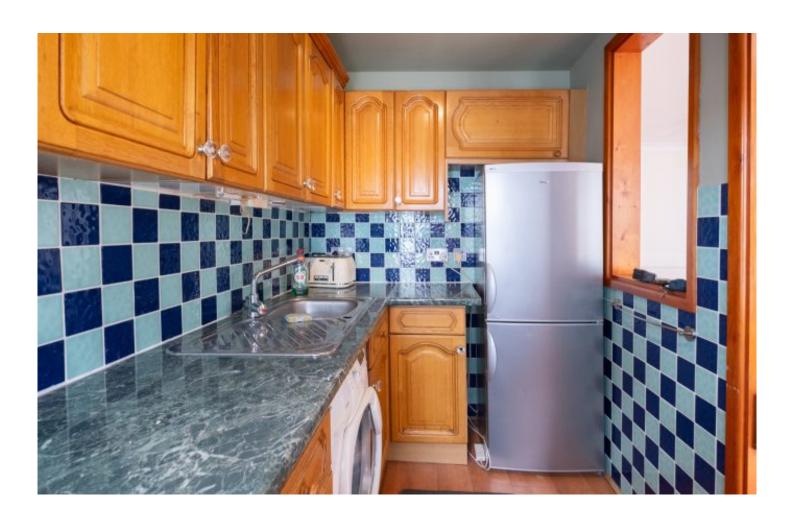

The kitchen, although in need of renovation, offers the perfect canvas for customization. Its functional layout allows for the creation of a well-equipped cooking space that caters to your culinary needs.