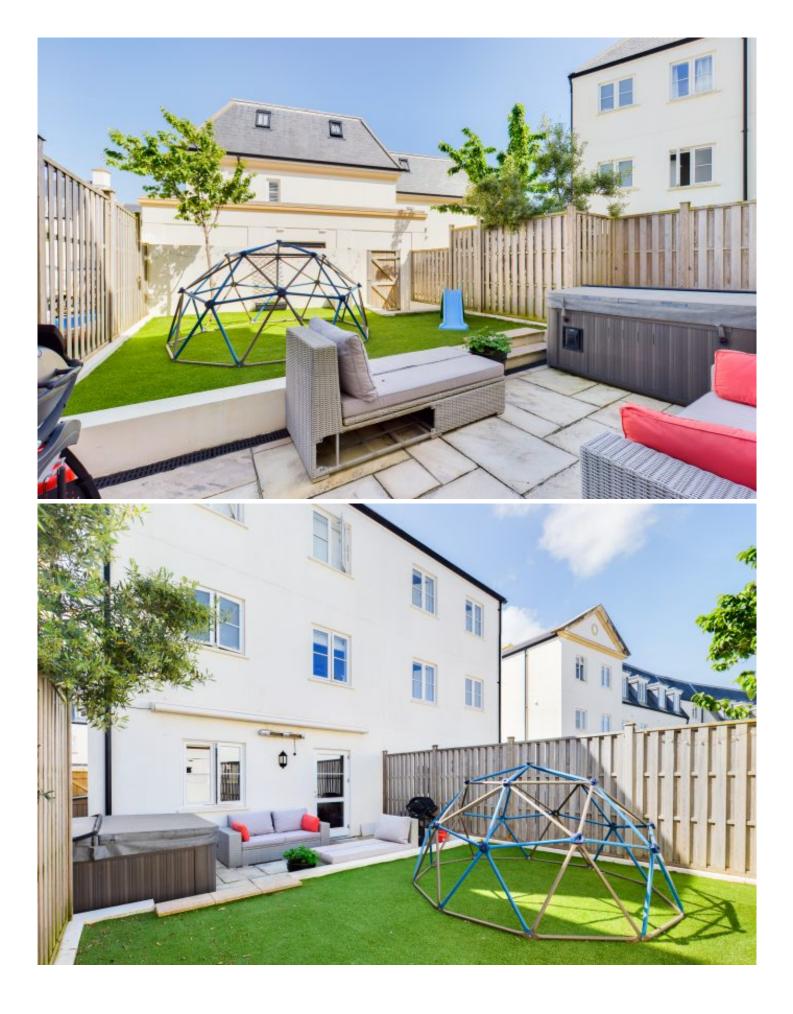

# Property details

Entitled - Modern 3/4 Bedroom Family Home Located in a great location for schools.

Located within the parish of St. Saviour, we have this stunning three/four bedroom semidetached family home which becomes available December 2024. On the ground floor there is a good sized entrance hall, cloakroom, fully integrated kitchen/family room with double doors opening out to a private enclosed garden. On the first floor you will find two double bedrooms and house bathroom. On the top floor there are 2 further double bedrooms and an ensuite shower room. To the exterior of the property, there is a safe enclosed garden, designated underground parking for 2 cars plus visitor parking.