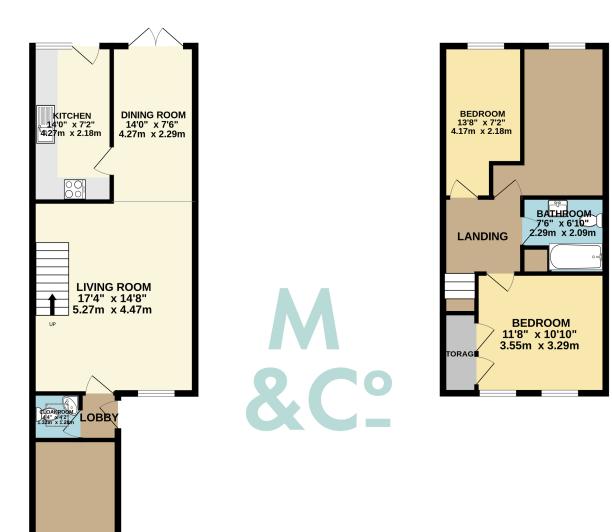

naea | propertymar

TOTAL FLOOR AREA : 1090 sq.ft. (101.3 sq.m.) approx. Whilst every attempt has been made to ensure the accuracy of the floorplan contained here, measurements of doors, windows, rooms and any other items are approximate and no responsibility is taken for any error, omission or mis-statement. This plan is for illustrative purposes only and should be used as such by any prospective purchaser. The services, systems and appliances shown have not been tested and no guarantee as to their operability or efficiency can be given. Made with Metropix ©2023