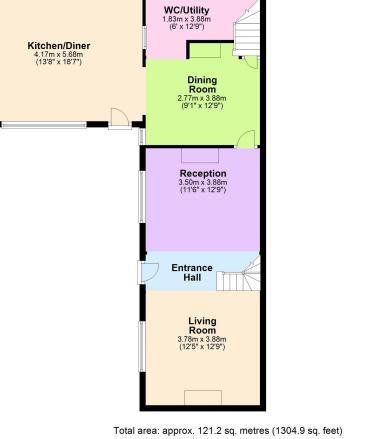

### **Ground Floor**

Approx. 76.4 sq. metres (822.6 sq. feet)

Plan produced using PlanUp.