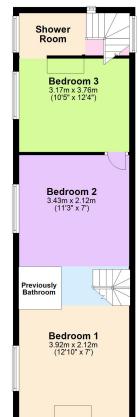

## First Floor

Approx. 44.8 sq. metres (482.3 sq. feet)

These particulars whilst we believed to be accurate are set out for general guidance only. Floor plans, where included are intended for reference only and are not drawn to scale. Neither constitutes any part of a formal offer or contract. Purchasers should not rely upon them as statements of representation of fact, and must satisfy themselves by inspection or otherwise as to their accuracy. No person in this firms employment has the authority to make or give any representation or warranty in respect of the property. We have not tested any apparatus, fixtures, fittings or services at the property. Interested parties must undertake their own investigation into the operation of any such items.

Plan produced using PlanUp.