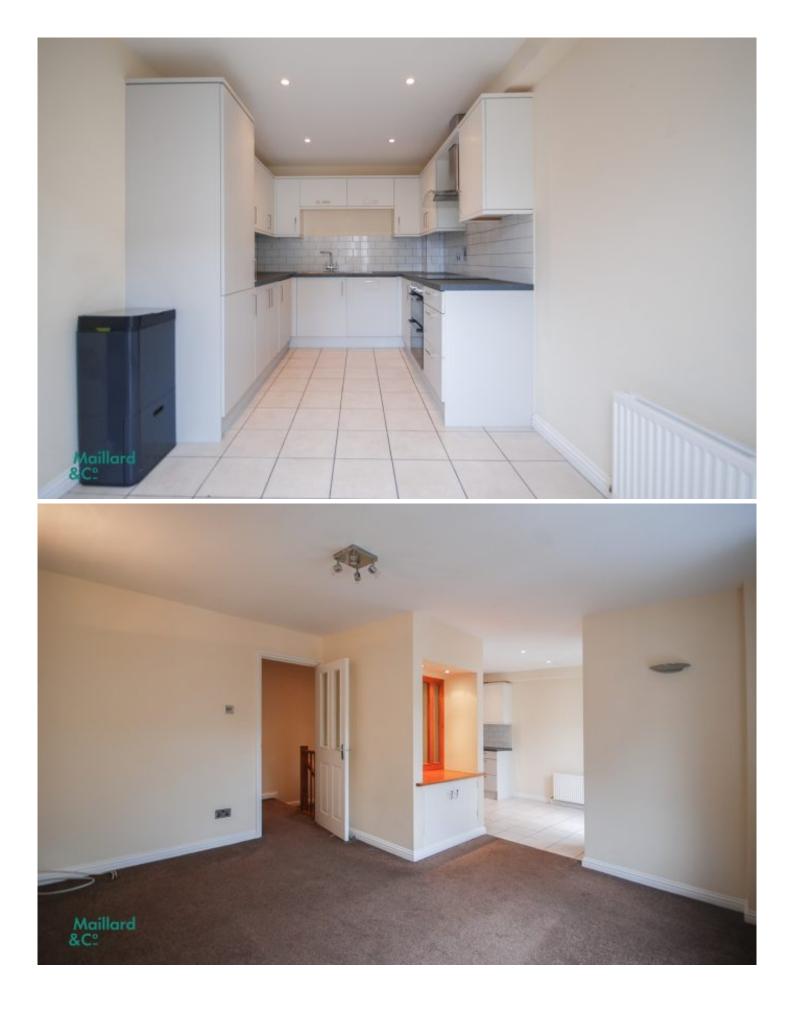

# Property details

This three bedroom townhouse is located in the heart of St Helier, within walking distance to various amenities.

The property is arranged over three floors and briefly comprises; entry hallway on ground floor with en-suit shower room, stairs leading to first floor and the living area/room with eat-in kitchen, double doors leading from the kitchen onto a small balcony. On the third floor there is a further two bedrooms and a house bathroom. The property includes parking for two small cars plus a single garage.