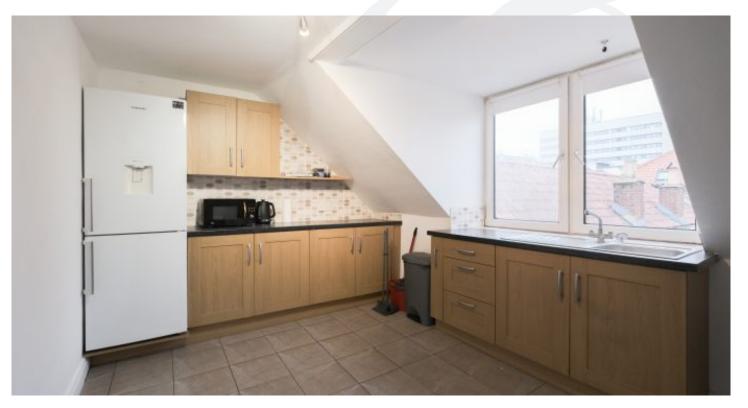

#### TWO BEDROOM FLAT IN CENTRAL ST HELIER

This two bedroom flat is situated on the top floor of a three story building in New Street. The location in central St Helier is within easy reach of various amenities, work and school.

Recently decorated and newly carpeted throughout, the property offers a house bathroom, two double bedroom, a lounge and separate kitchen.

Additional costs of utilities for water and electrical, plus occupiers rates. The heating is electric.