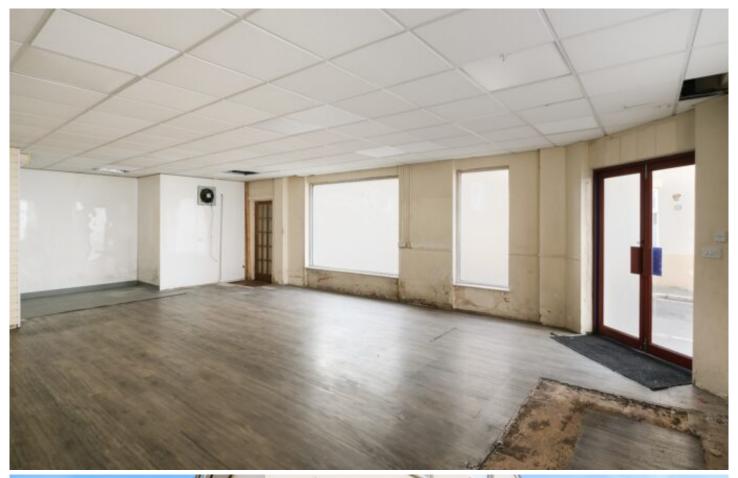

#### Description

The property benefits from the following:

- Corner window frontage
- Self-contained WC and kitchenette
- Office / store

#### Accommodation

The property which has been measured in accordance with RICS guidelines provides the following approximate Net Internal Areas:

Ground floor: 733 sq ft