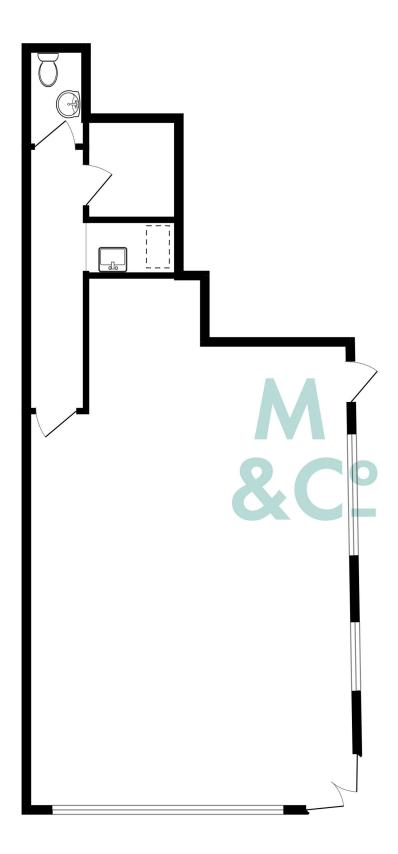

#### Accommodation

The property which has been measured in accordance with RICS guidelines provides the following approximate Net Internal Areas:

Ground floor: 733 sq ft

#### TOTAL FLOOR AREA: 733 sq.ft. (68.1 sq.m.) approx.

Whilst every attempt has been made to ensure the accuracy of the floorplan contained here, measurements of doors, windows, rooms and any other items are approximate and no responsibility is taken for any error, omission or mis-statement. This plan is for illustrative purposes only and should be used as such by any prospective purchaser. The services, systems and appliances shown have not been tested and no guarantee as to their operability or efficiency can be given.