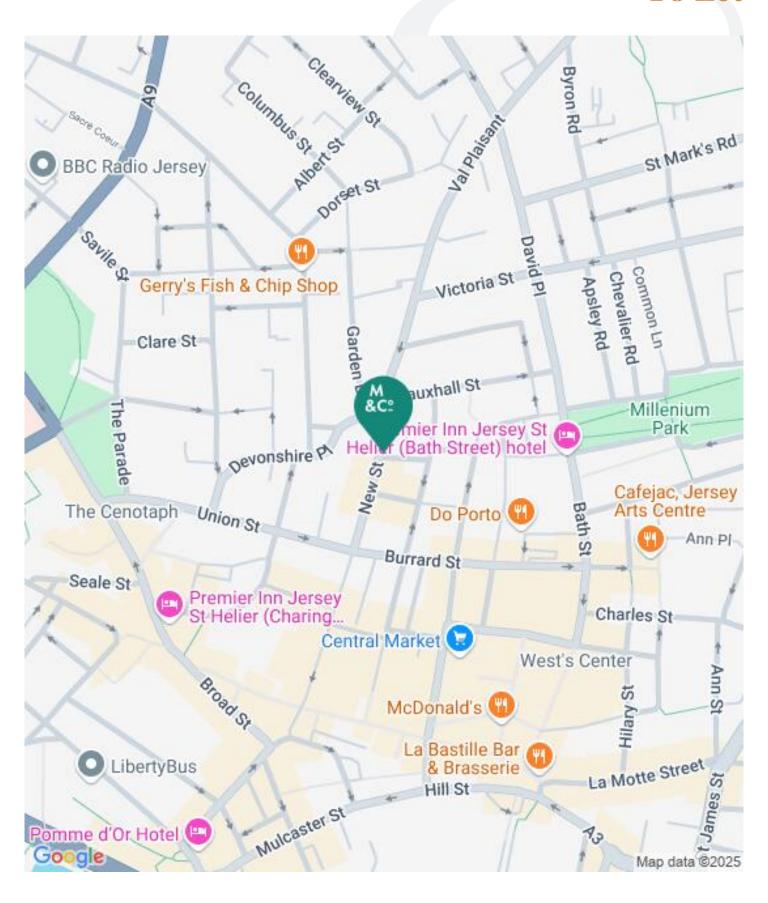

## Property details

Ground floor retail unit

Location

The shop occupies a prominent position on the corner of New Street and Duhamel Street and is a short distance from the main retail thoroughfares of King Street and Queen Street. The immediate surrounding area includes a mix of predominantly retail and residential properties. Nearby occupiers include Costa Electrics, Paraiso Cafe and Jason's Barbers.