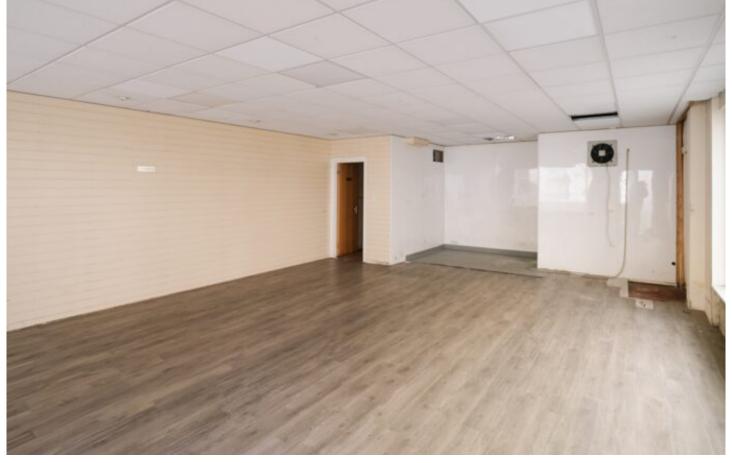

## 733 Sq Ft

Retail Unit

St Helier

733 sq ft

WC & Kitchenette

Store / office

## Property details

Ground floor retail unit

Location

The shop occupies a prominent position on the corner of New Street and Duhamel Street and is a short distance from the main retail thoroughfares of King Street and Queen Street. The immediate surrounding area includes a mix of predominantly retail and residential properties. Nearby occupiers include Costa Electrics, Paraiso Cafe and Jason's Barbers.

#### Description

The property benefits from the following:

- Corner window frontage
- Self-contained WC and kitchenette
- Office / store

#### Accommodation

The property which has been measured in accordance with RICS guidelines provides the following approximate Net Internal Areas:

Ground floor: 733 sq ft