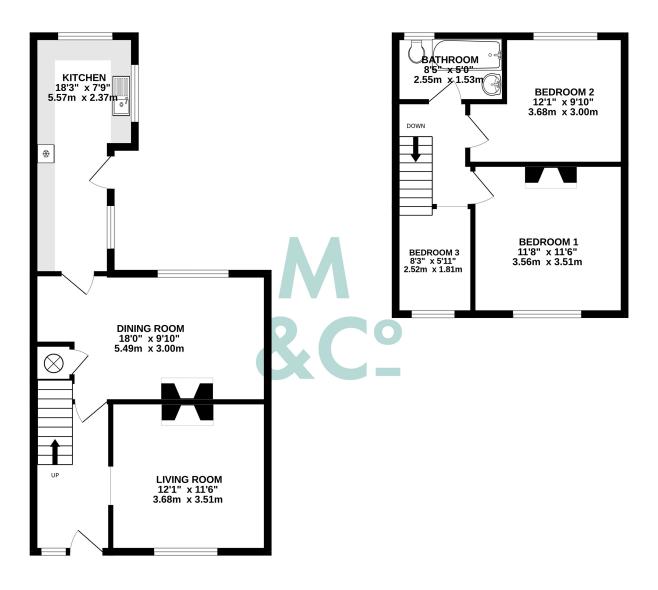

# Property details

We are delighted to present this spacious semi-detached home, ideally located in a highly sought-after development, with local amenities and schools just a short walk away. The property briefly comprises a welcoming entrance hall, a spacious living room, a separate dining room, and a galley-style fitted kitchen with direct access to the generously sized garden.

Upstairs, you'll find two double bedrooms, plus an additional single room that could be used as an office or dressing area, along with a three-piece bathroom and loft space.

Externally, the enclosed rear garden offers multiple areas for outdoor entertaining and relaxation. To the front, a paved driveway provides ample parking space for up to four vehicles.

naea | propertym

naea | propertymar

TOTAL FLOOR AREA: 866 sq.ft. (80.4 sq.m.) approx. Whist every attempt has been made to ensure the accuracy of the floorplan contained here, measurements of doors, windows, rooms and any other items are approximate and no responsibility is taken for any error, omission or mis-statement. This plan is for illustrative purposes only and should be used as such by any prospective purchaser. The services, systems and appliances shown have not been tested and no guarantee as to their operativity or efficiency can be given. Made with Merceps C5024