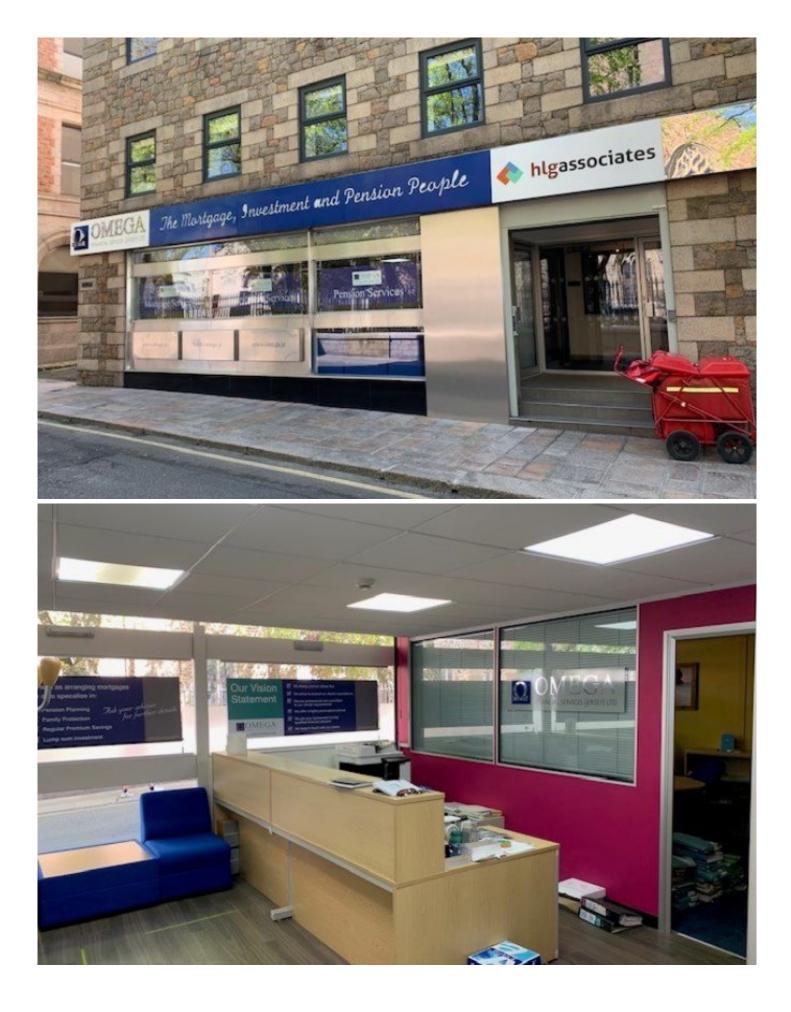

#### Description

The property comprises the ground floor suite of a granite faced four storey office building and benefits from the following specification:

- Excellent natural lighting
- Cellularized layout with dedicated reception area
- Strong visibility and excellent external signage
- Perimeter trunking
- Suspended ceilings with integral LED lighting
- Radiator heating + air comfort cooling /heating system
- Fibre optic connectivity
- Kitchenette and WCs

#### Accommodation

The suite is located on the ground floor and has been measured in accordance with International Property Measurement Standards and provides the following areas:

• 1,245 sq ft / 115.66 sq m