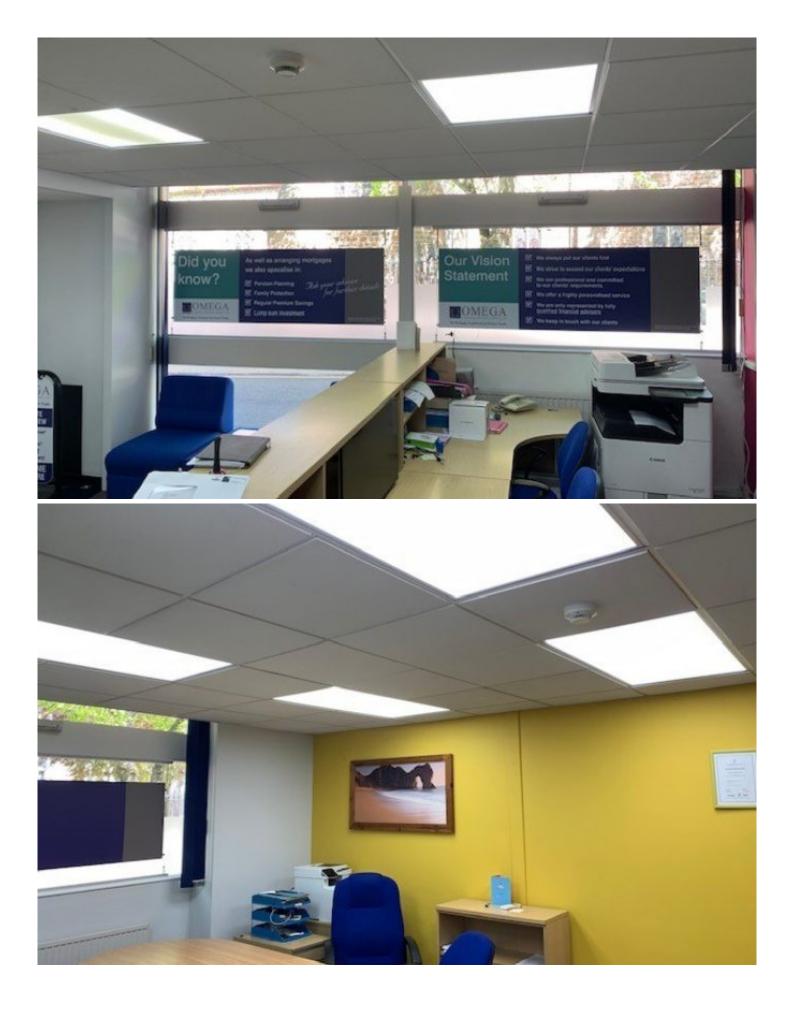

#### Description

The property comprises the ground floor suite of a granite faced four storey office building and benefits from the following specification:

- Excellent natural lighting
- Cellularized layout with dedicated reception area
- Strong visibility and excellent external signage
- Perimeter trunking
- Suspended ceilings with integral LED lighting
- Radiator heating + air comfort cooling /heating system
- Fibre optic connectivity
- Kitchenette and WCs