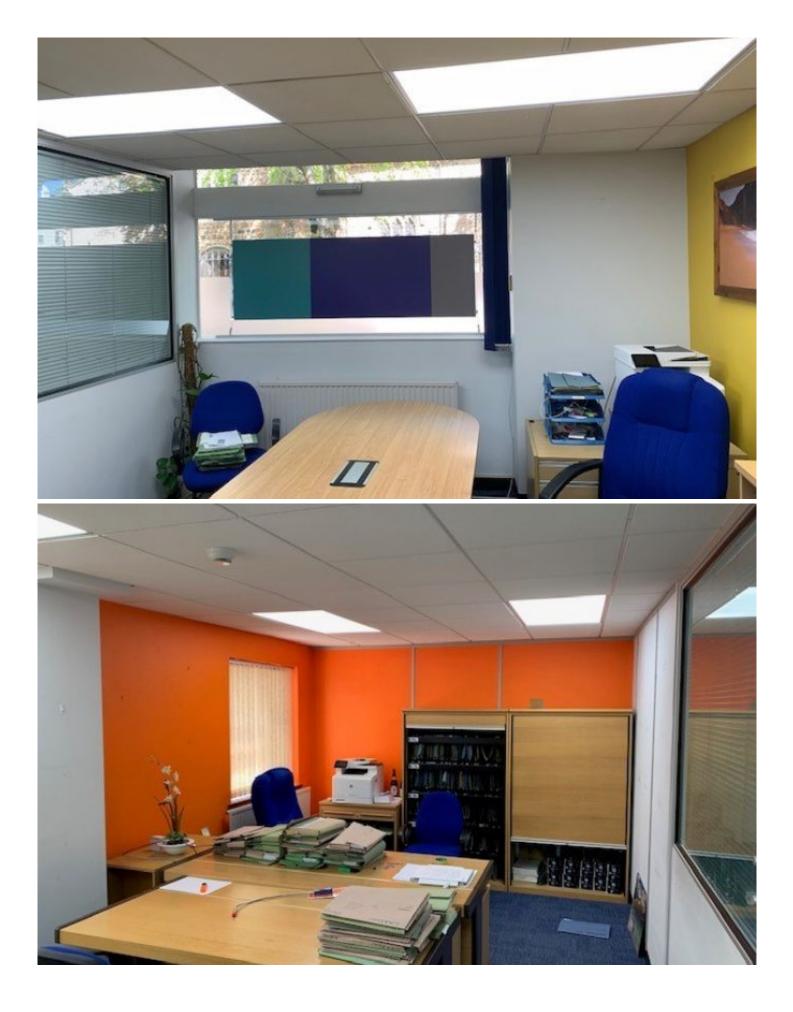

#### Description

The property comprises the ground floor suite of a granite faced four storey office building and benefits from the following specification:

- Excellent natural lighting
- Cellularized layout with dedicated reception area
- Strong visibility and excellent external signage
- Perimeter trunking
- Suspended ceilings with integral LED lighting
- Radiator heating + air comfort cooling /heating system
- Fibre optic connectivity
- Kitchenette and WCs