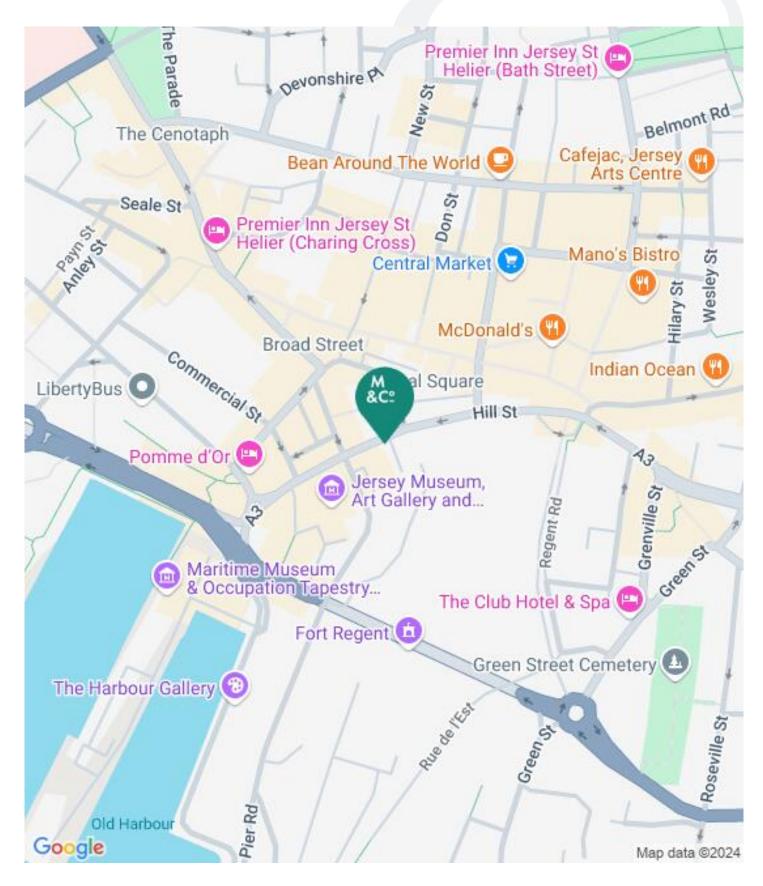

# Property details

Ground floor office in great location

Location

The property is situated on Mulcaster Street, close to the Royal Court and Jersey's core business district and retail centre.