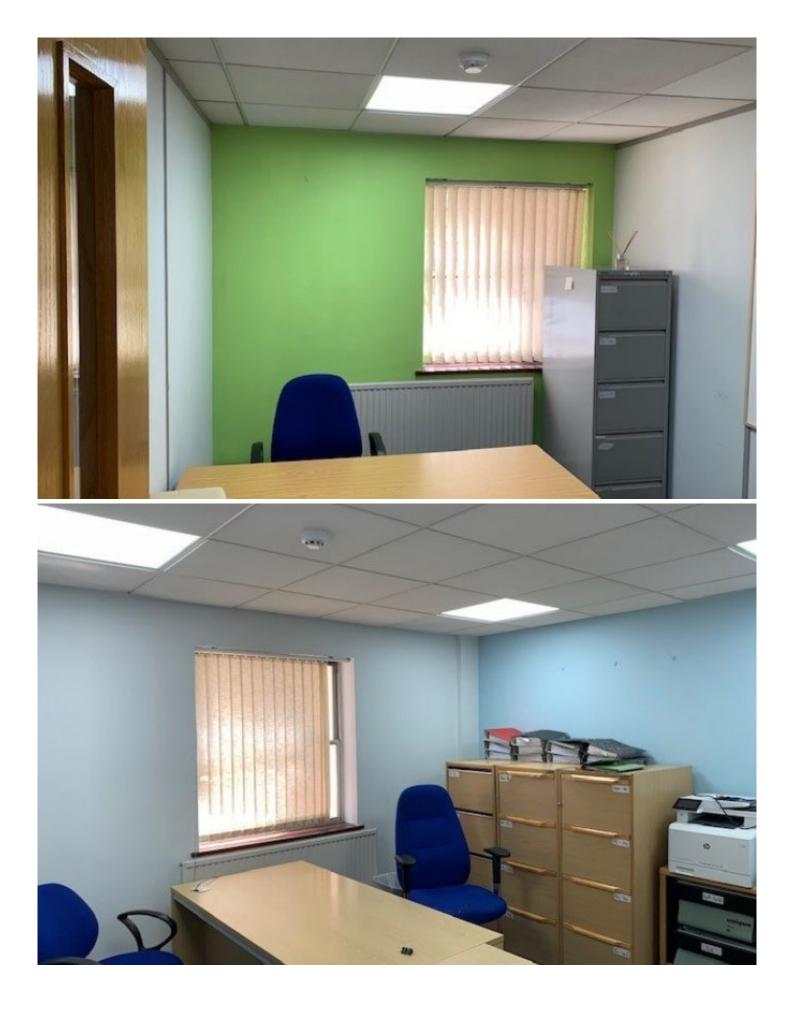

#### Description

The property comprises the ground floor suite of a granite faced four storey office building and benefits from the following specification:

- Excellent natural lighting
- Cellularized layout with dedicated reception area
- Strong visibility and excellent external signage
- Perimeter trunking
- Suspended ceilings with integral LED lighting
- Radiator heating + air comfort cooling /heating system
- Fibre optic connectivity
- Kitchenette and WCs

#### Accommodation

The suite is located on the ground floor and has been measured in accordance with International Property Measurement Standards and provides the following areas:

• 1,245 sq ft / 115.66 sq m