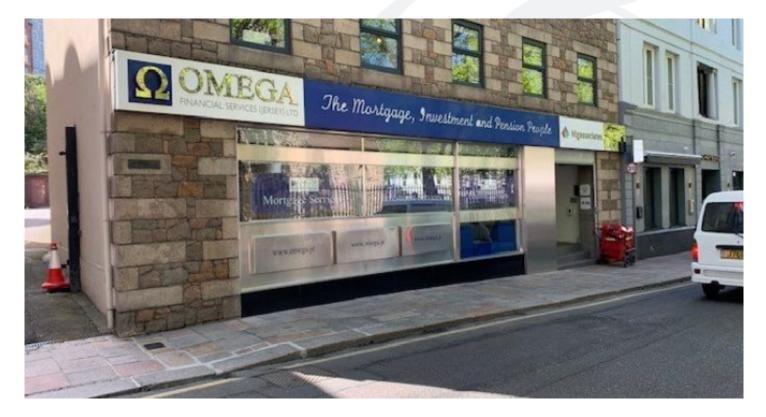

# Property details

Ground floor office in great location

Location

The property is situated on Mulcaster Street, close to the Royal Court and Jersey's core business district and retail centre.

#### Description

The property comprises the ground floor suite of a granite faced four storey office building and benefits from the following specification:

- Excellent natural lighting
- Cellularized layout with dedicated reception area
- Strong visibility and excellent external signage
- Perimeter trunking
- Suspended ceilings with integral LED lighting
- Radiator heating + air comfort cooling /heating system
- Fibre optic connectivity
- Kitchenette and WCs