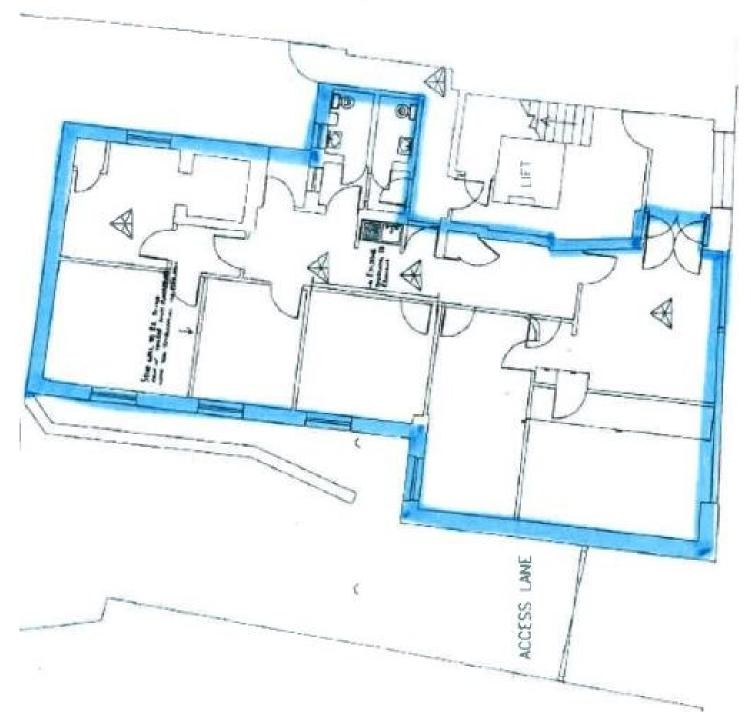

#### Accommodation

The suite is located on the ground floor and has been measured in accordance with International Property Measurement Standards and provides the following areas:

• 1,245 sq ft / 115.66 sq m

# Property details

Ground floor office in great location

Location

The property is situated on Mulcaster Street, close to the Royal Court and Jersey's core business district and retail centre.