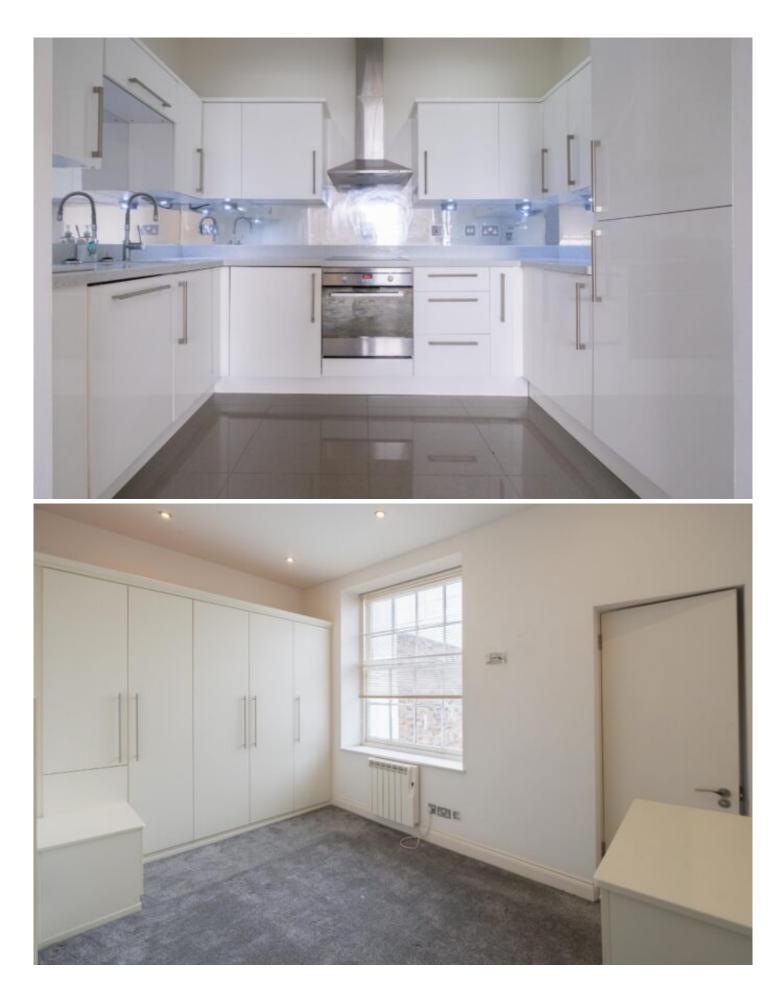

# Property details

Situated on the town outskirts, we have this spacious, third floor, two bedroom apartment. Comprising of an open plan lounge and fitted kitchen, one double bedroom with the benefit of an en-suite bathroom, single bedroom with fantastic views over St. Helier and a shower room. To the exterior of the property there is communal gardens and one allocated parking space which is located on Pen-y-craig Avenue. There is also on street parking on Richmond Road accessible through the rear block door.