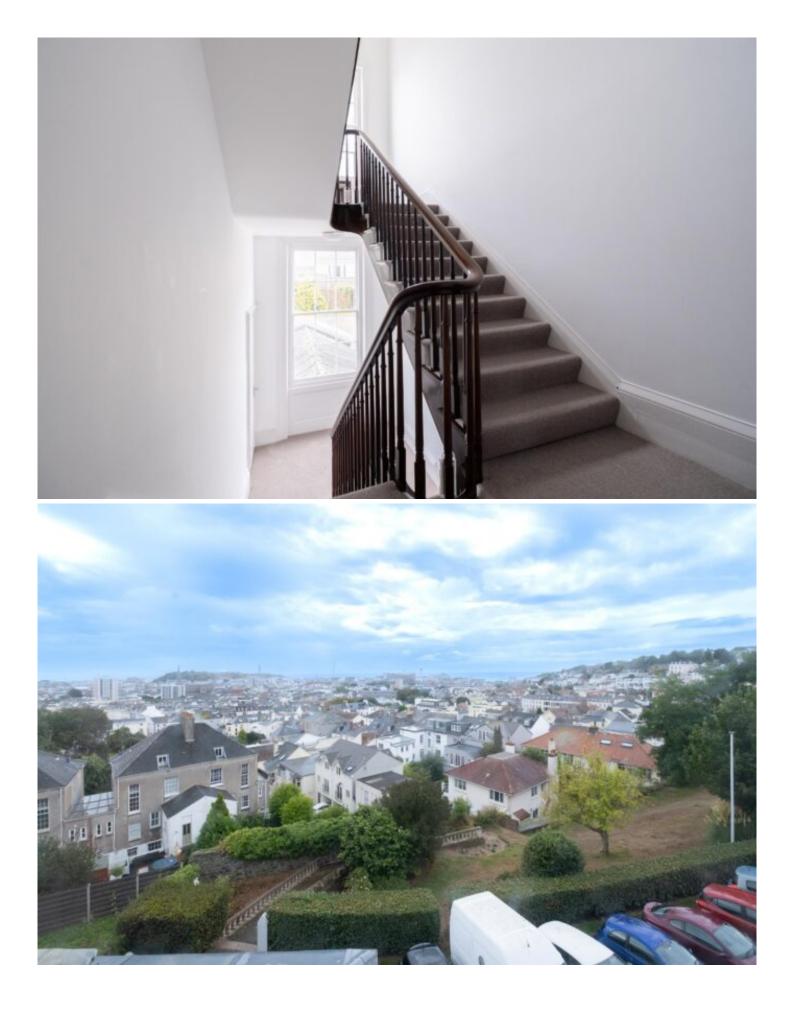

# Property details

Situated on the town outskirts, we have this spacious, third floor, two bedroom apartment. Comprising of an open plan lounge and fitted kitchen, one double bedroom with the benefit of an en-suite bathroom, single bedroom with fantastic views over St. Helier and a shower room. To the exterior of the property there is communal gardens and one allocated parking space which is located on Pen-y-craig Avenue. There is also on street parking on Richmond Road accessible through the rear block door.