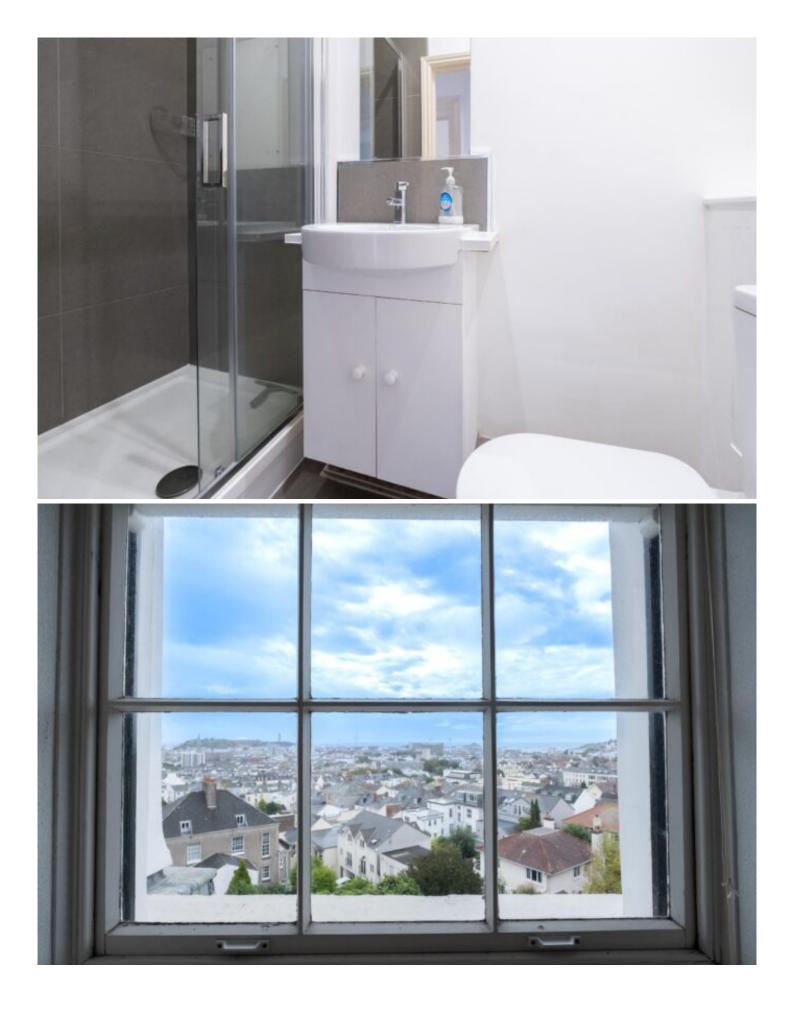

# Property details

Situated on the town outskirts, we have this spacious, third floor, two bedroom apartment. Comprising of an open plan lounge and fitted kitchen, one double bedroom with the benefit of an en-suite bathroom, single bedroom with fantastic views over St. Helier and a shower room. To the exterior of the property there is communal gardens and one allocated parking space which is located on Pen-y-craig Avenue. There is also on street parking on Richmond Road accessible through the rear block door.