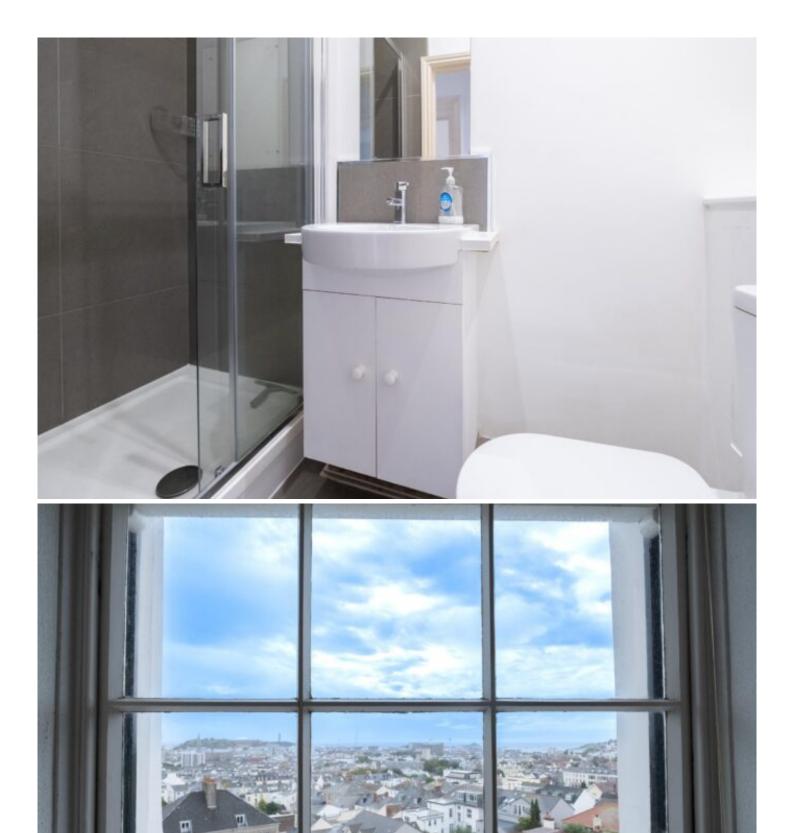

## Property details

Situated on the town outskirts, we have this spacious, third floor, two bedroom apartment. Comprising of an open plan lounge and fitted kitchen, one double bedroom with the benefit of an en-suite bathroom, single bedroom with fantastic views over St. Helier and a shower room. To the exterior of the property there is communal gardens and one allocated parking space which is located on Pen-y-craig Avenue. There is also on street parking on Richmond Road accessible through the rear block door.