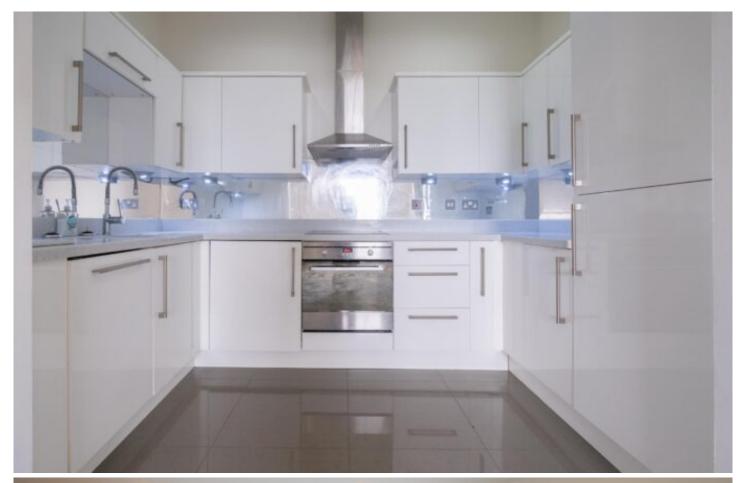

## Property details

Situated on the town outskirts, we have this spacious, third floor, two bedroom apartment. Comprising of an open plan lounge and fitted kitchen, one double bedroom with the benefit of an en-suite bathroom, single bedroom with fantastic views over St. Helier and a shower room. To the exterior of the property there is communal gardens and one allocated parking space which is located on Pen-y-craig Avenue. There is also on street parking on Richmond Road accessible through the rear block door.