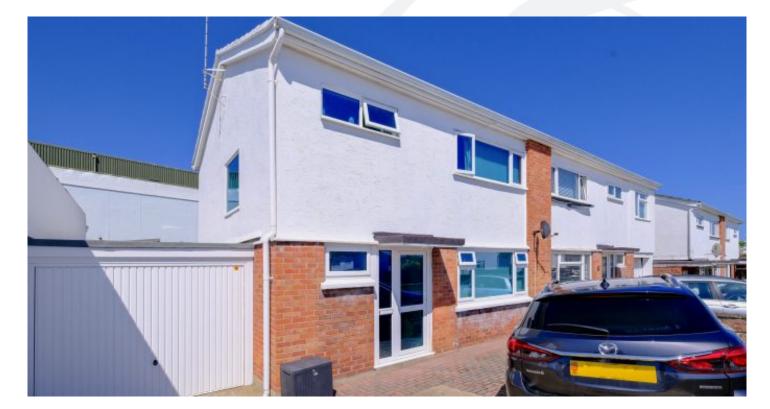

"Miladi Farm, Semi-detached, 3 bedroom house in immaculate order."

( RICS JEQ

# Property details

Maillard

&C<sup>°</sup>

Miladi Farm, Semi-detached, 3 bedroom house in immaculate order.

Quietly situated towards the end of a small cul-de-sac, this semi detached family home has been well maintained and presents itself in excellent condition throughout. The entrance boasts a spacious hallway, downstairs cloakroom, living room with ample space for dining/entertaining and spacious kitchen with direct access onto the garden. The first floor offers three good sized bedrooms and house bathroom.

There is an attached single garage, possibility to extend subject to planning, with a paved driveway providing parking for 2 and lovely enclosed rear garden, perfect for children and pets.

All mains services, no gas. Sold with vacant possession and no onward chain.