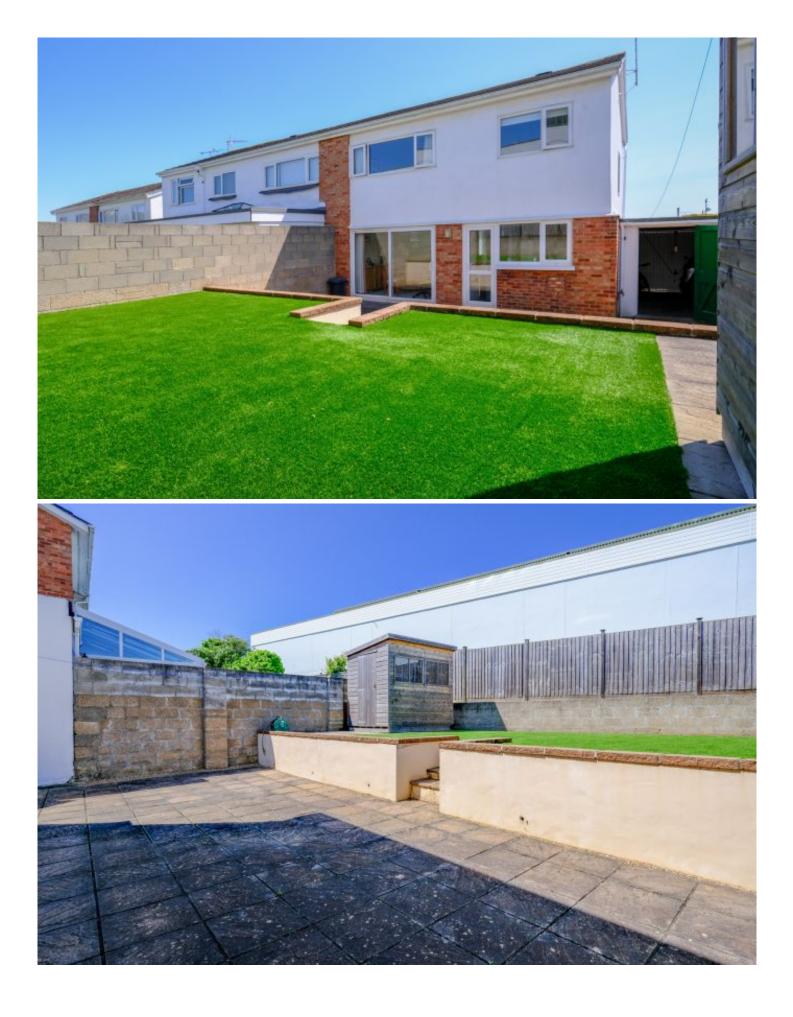

# Property details

Maillard

&C<sup>°</sup>

Miladi Farm, Semi-detached, 3 bedroom house in immaculate order.

Quietly situated towards the end of a small cul-de-sac, this semi detached family home has been well maintained and presents itself in excellent condition throughout. The entrance boasts a spacious hallway, downstairs cloakroom, living room with ample space for dining/entertaining and spacious kitchen with direct access onto the garden. The first floor offers three good sized bedrooms and house bathroom.

There is an attached single garage, possibility to extend subject to planning, with a paved driveway providing parking for 2 and lovely enclosed rear garden, perfect for children and pets.

All mains services, no gas. Sold with vacant possession and no onward chain.