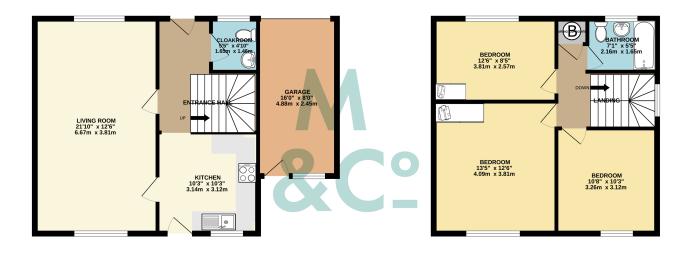

ERECE JEOO

TOTAL FLOOR AREA: 1123 sq.ft. (104.3 sq.m.) approx. Whilst every attempt has been made to ensure the accuracy of the floorplan contained here, measurements of doors, whichow, rooms and any other titems are approximate and no responsibility is taken for any error, omission or mis-statement. This plan is for illustrative purposes only and should be used as such by any prospective purchaser. The services, systems and appliances shown have not been tested and no guarantee as to their organility or efficiency can be given. Made with Metropic 62023