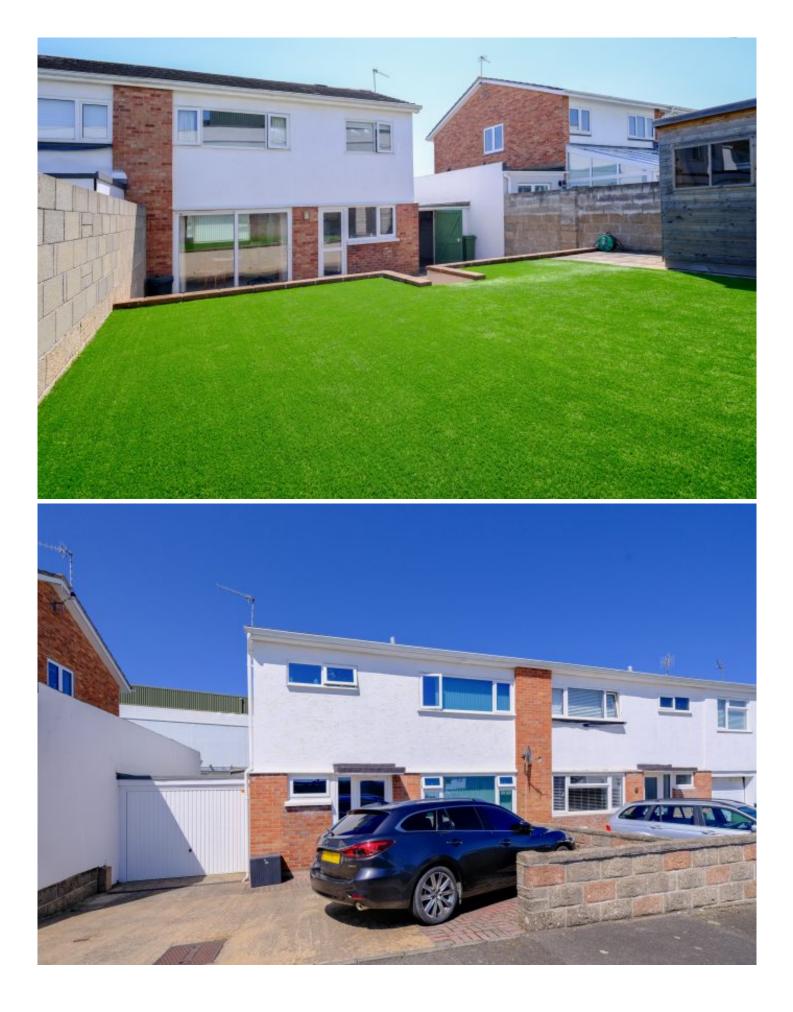

# Property details

Maillard

&C<sup>°</sup>

Miladi Farm, Semi-detached, 3 bedroom house in immaculate order.

Quietly situated towards the end of a small cul-de-sac, this semi detached family home has been well maintained and presents itself in excellent condition throughout. The entrance boasts a spacious hallway, downstairs cloakroom, living room with ample space for dining/entertaining and spacious kitchen with direct access onto the garden. The first floor offers three good sized bedrooms and house bathroom.

There is an attached single garage, possibility to extend subject to planning, with a paved driveway providing parking for 2 and lovely enclosed rear garden, perfect for children and pets.

All mains services, no gas. Sold with vacant possession and no onward chain.