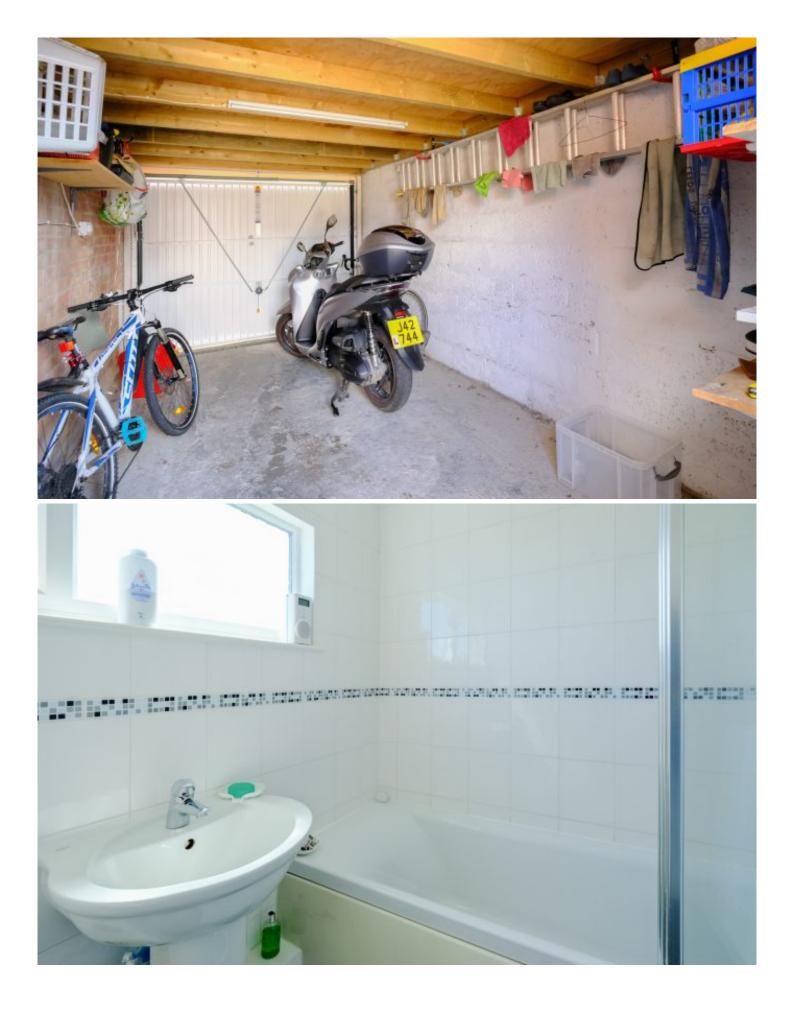

There is an attached single garage, possibility to extend subject to planning, with a paved driveway providing parking for 2 and lovely enclosed rear garden, perfect for children and pets.

All mains services, no gas. Sold with vacant possession and no onward chain.