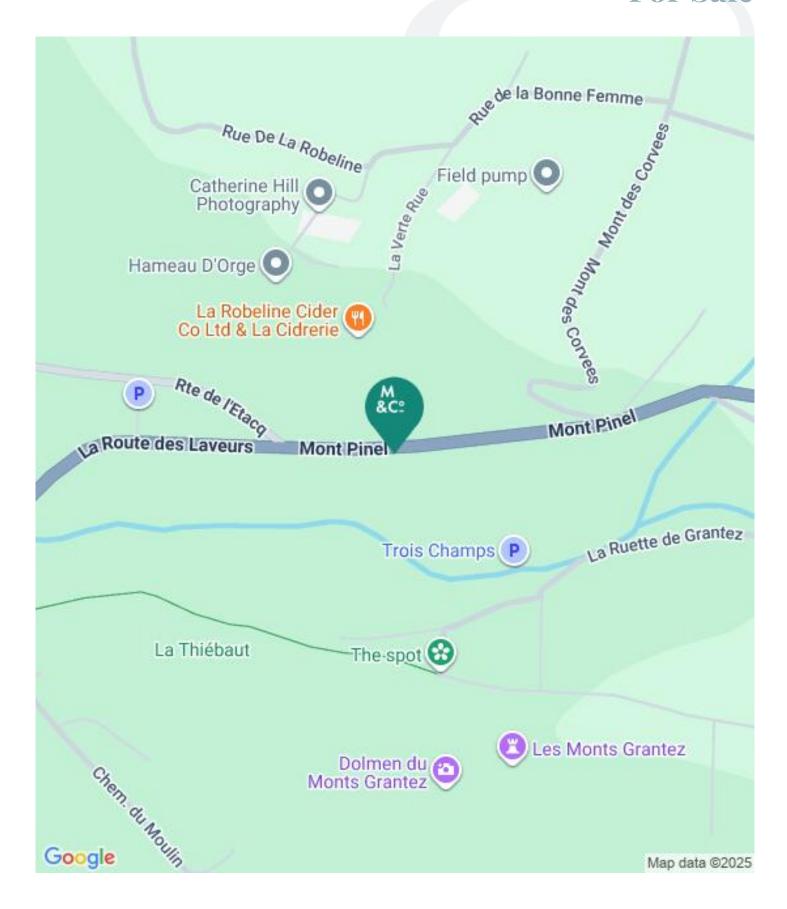

# Maillard &C<sup>2</sup> £ 285,000

Vieux Mont Cottage, Le Mont Pinel

### Property details

A holiday cottage being a former German bunker situated in an elevated position enjoying distant sea views.

A unique opportunity to acquire a one-bedroom holiday cottage in an elevated position with over three Verges of natural cotil land. All mains connected (except gas). Immediately available.