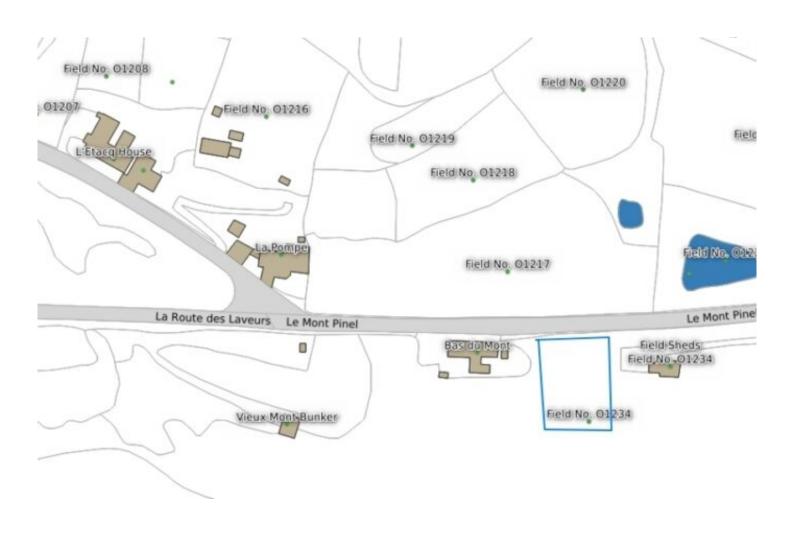

# Maillard &C<sup>2</sup> £ 285,000

Vieux Mont Cottage, Le Mont Pinel

### Property details

A holiday cottage being a former German bunker situated in an elevated position enjoying distant sea views.

A unique opportunity to acquire a one-bedroom holiday cottage in an elevated position with over three Verges of natural cotil land. All mains connected (except gas). Immediately available.