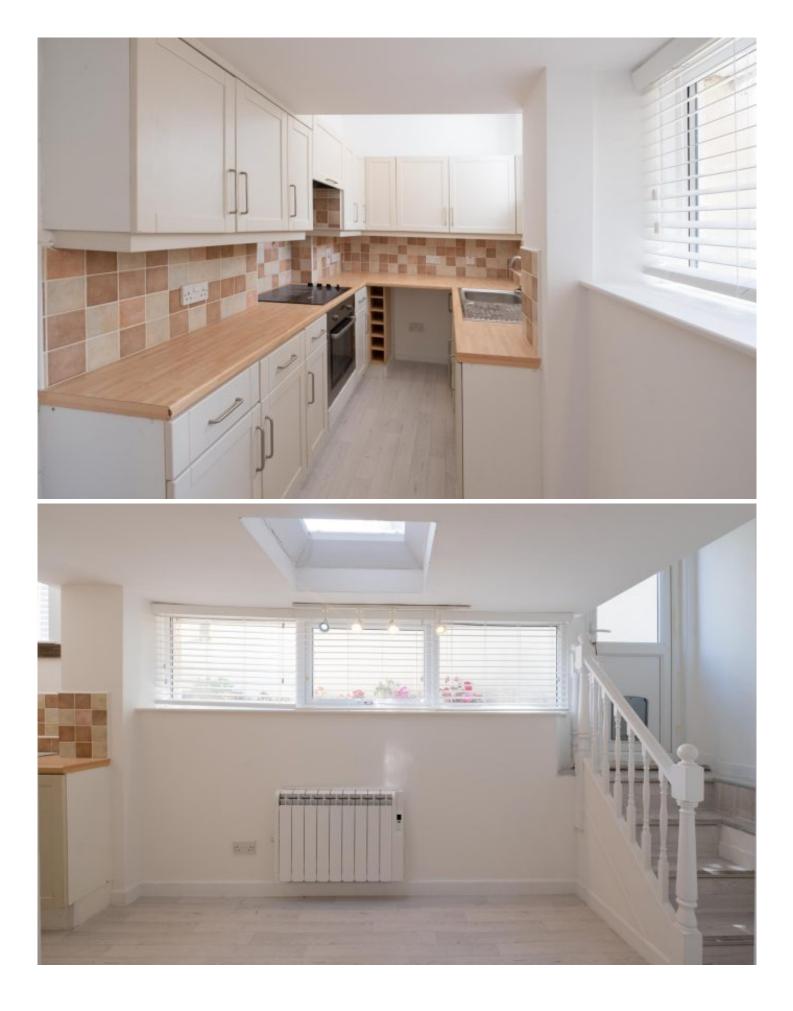

# Property details

Situated on the outskirts of town, we are pleased to present this three bedroom basement apartment. Comprising of a lounge and fitted kitchen with doors leading out to a private garden. There are three double bedrooms with fitted cupboards and a house bathroom. Please note, the bathroom is accessible through the third bedroom. Externally there is an allocated parking space for one car.