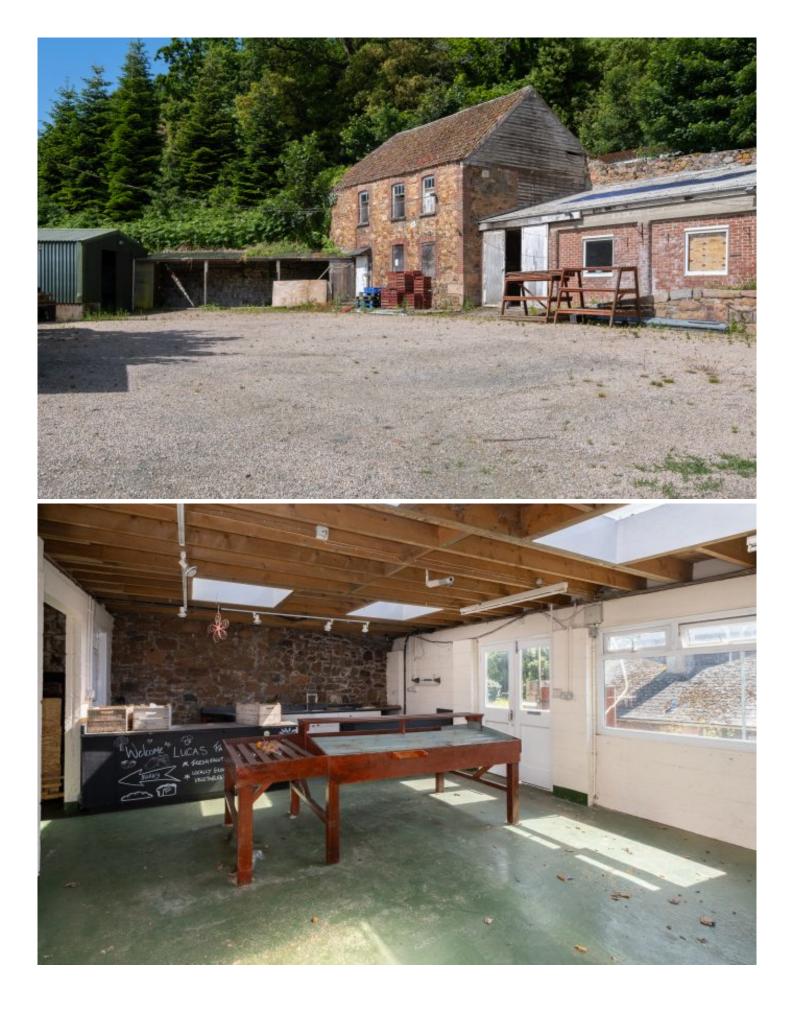

#### Location

Set behind La Haule Manor, this unit offers an open plan shop floor. Retail Unit A which previously housed a successful farm shop, benefits from single phase power, exposed granite walls and customer parking.

### Property

The property benefits from the following:

- Single Phase Power
- Open Plan
- Established Shop
- Customer car parking

The property which has been measured in accordance with RICS guidelines provides the following approximate Net Internal Areas: