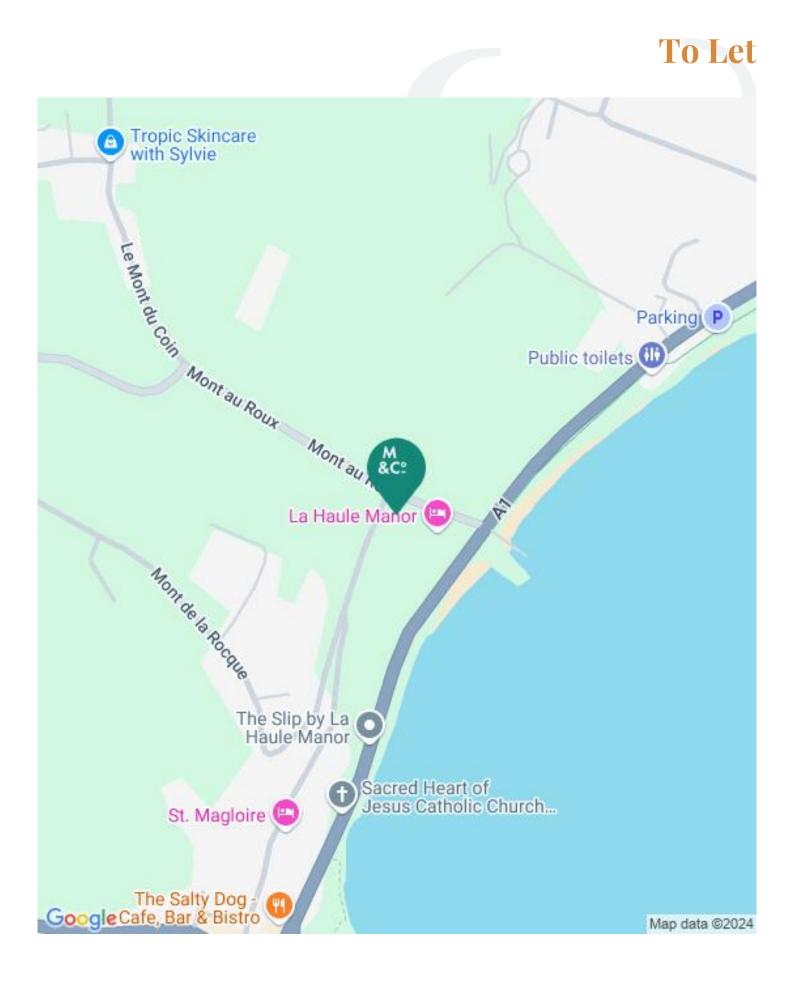

#### Location

Set behind La Haule Manor, this unit offers an open plan shop floor. Retail Unit A which previously housed a successful farm shop, benefits from single phase power, exposed granite walls and customer parking.