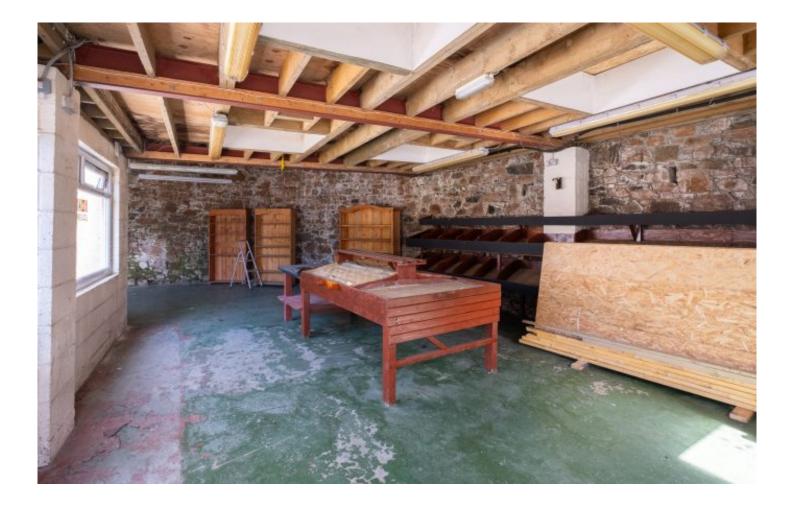

### Property

The property benefits from the following:

- Single Phase Power
- Open Plan
- Established Shop
- Customer car parking

The property which has been measured in accordance with RICS guidelines provides the following approximate Net Internal Areas:

Ground floor: 1,233 sq ft