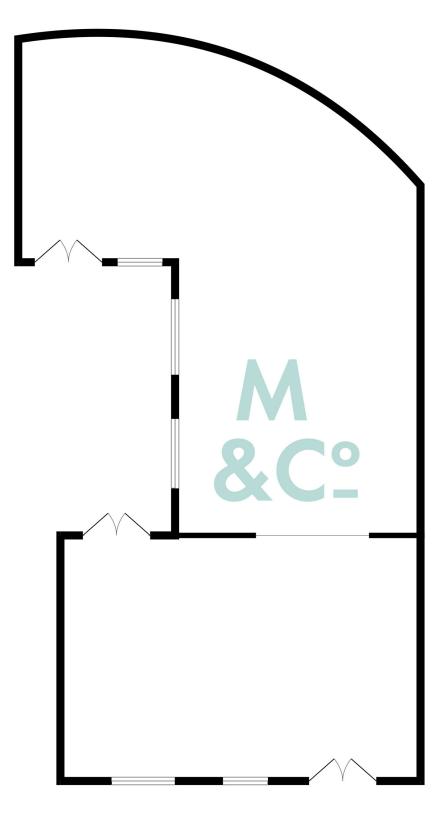

## **To Let**

T: 01534 880 880 • commercial@maillardandco.com

T: 01534 880 880 • commercial@maillardandco.com

77 T

TOTAL FLOOR AREA : 1247 sq.ft. (115.8 sq.m.) approx. Whilst every attempt has been made to ensure the accuracy of the floorplan contained here, measurements of doors, windows, rooms and any other items are approximate and no responsibility is taken for any error, omission or mis-statement. This plan is for illustrative purposes only and should be used as such by any prospective purchaser. The services, systems and appliances shown have not been tested and no guarantee as to their operability or efficiency can be given. Made with Metropix ©2024