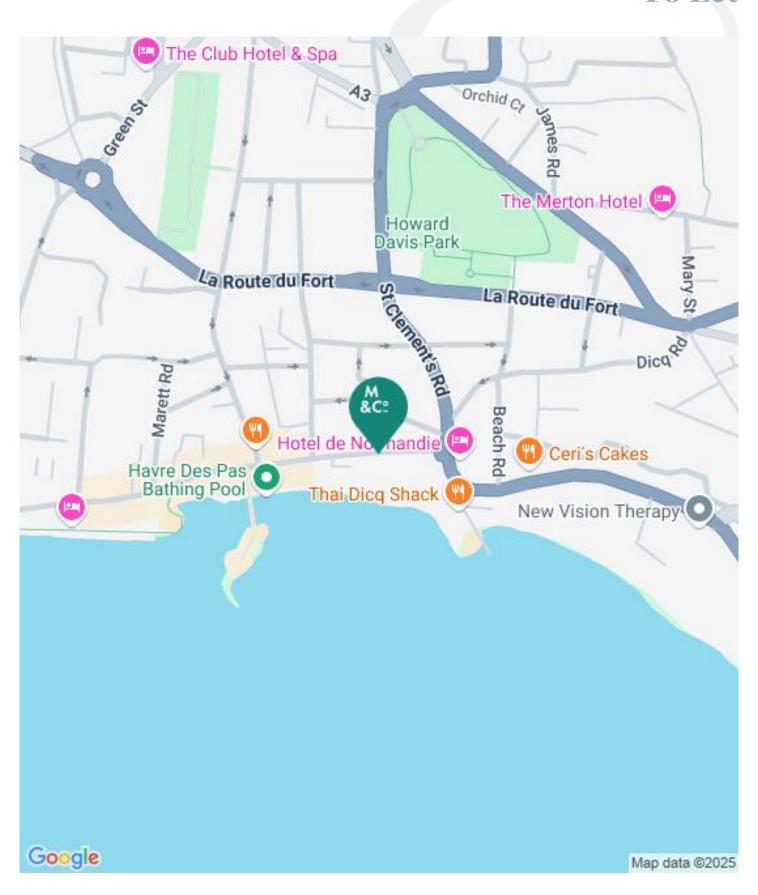

## Property details

This charming and sunlit one-bedroom apartment is nestled in the highly desirable neighbourhood of Havre des Pas, available for rent end of June. With its own private access to the beach, you can enjoy the soothing sound of waves and stunning coastal views right at your doorstep. Additionally, the apartment is conveniently located just a short stroll from the vibrant town centre, where you'll find a variety of shops, cafes, and local amenities. It's the perfect blend of comfort and seaside living.