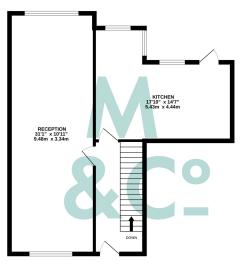

# Property details

Maillard

&C°

This spacious detached three-bedroom home on Langley Avenue is on the market for the first time and available immediately, offering excellent potential with some gentle modernisation. The property features an extended living room perfect for entertaining, an eat-in kitchen, two double bedrooms, a single bedroom, and a house bathroom. Outside, enjoy an elevated sunlit decking area, a lower enclosed patio with utility and storage space, a single garage, on-street parking, and a front garden with potential for conversion into additional parking.

naea | propertym

naea | propertymark

RICS JEOO

naea | propertymark

TOTAL FLOOR AREA : 1249 sq.ft. (116.0 sq.m.) approx. Whits every atempt has been made to ensure the accuracy of the floorplan contained here, measurements of doors, windows, rooms and any other litens are approximate and no responsibility is taken for any error, omission or mis-statement. This plan is for illustrative purposes only and should be used as such by any prospective purchaser. The services, systems and appliances shown have not been tested and no guarantee as to their operability or efficiency can be given.