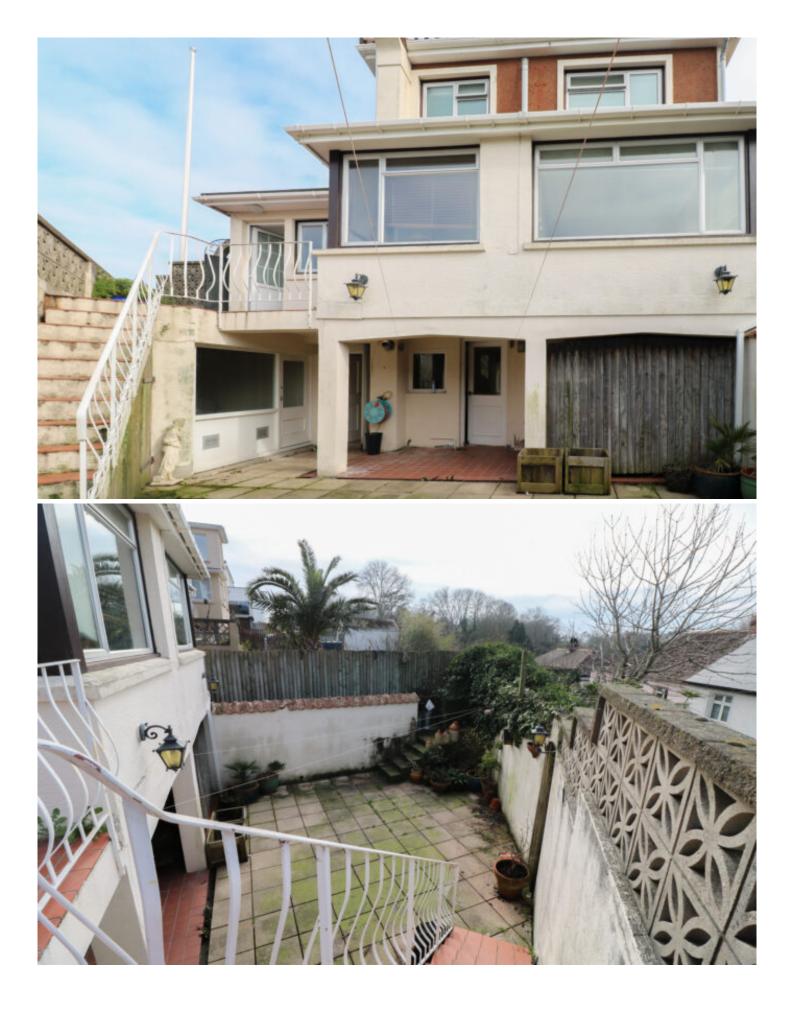

# Property details

Maillard

&C°

This spacious detached three-bedroom home on Langley Avenue is on the market for the first time and available immediately, offering excellent potential with some gentle modernisation. The property features an extended living room perfect for entertaining, an eat-in kitchen, two double bedrooms, a single bedroom, and a house bathroom. Outside, enjoy an elevated sunlit decking area, a lower enclosed patio with utility and storage space, a single garage, on-street parking, and a front garden with potential for conversion into additional parking.