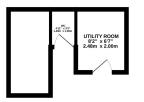

# Property details

Maillard

&C°

This spacious detached three-bedroom home on Langley Avenue is on the market for the first time and available immediately, offering excellent potential with some gentle modernisation. The property features an extended living room perfect for entertaining, an eat-in kitchen, two double bedrooms, a single bedroom, and a house bathroom. Outside, enjoy an elevated sunlit decking area, a lower enclosed patio with utility and storage space, a single garage, on-street parking, and a front garden with potential for conversion into additional parking.

naea | propertym

naea | propertymark

RICS JEOO

naea | propertymark

TOTAL FLOOR AREA : 1249 sq.ft. (116.0 sq.m.) approx. Whits every atempt has been made to ensure the accuracy of the floorplan contained here, measurements of doors, windows, rooms and any other litens are approximate and no responsibility is taken for any error, omission or mis-statement. This plan is for illustrative purposes only and should be used as such by any prospective purchaser. The services, systems and appliances shown have not been tested and no guarantee as to their operability or efficiency can be given.