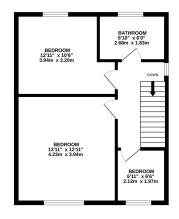

# Property details

Maillard

&C°

This spacious detached three-bedroom home on Langley Avenue is on the market for the first time and available immediately, offering excellent potential with some gentle modernisation. The property features an extended living room perfect for entertaining, an eat-in kitchen, two double bedrooms, a single bedroom, and a house bathroom. Outside, enjoy an elevated sunlit decking area, a lower enclosed patio with utility and storage space, a single garage, on-street parking, and a front garden with potential for conversion into additional parking.

naea | propertym

naea | propertymark

RICS JEOO

naea | propertymark

TOTAL FLOOR AREA : 1249 sq.ft. (116.0 sq.m.) approx. Whits every atempt has been made to ensure the accuracy of the floorplan contained here, measurements of doors, windows, rooms and any other litens are approximate and no responsibility is taken for any error, omission or mis-statement. This plan is for illustrative purposes only and should be used as such by any prospective purchaser. The services, systems and appliances shown have not been tested and no guarantee as to their operability or efficiency can be given.