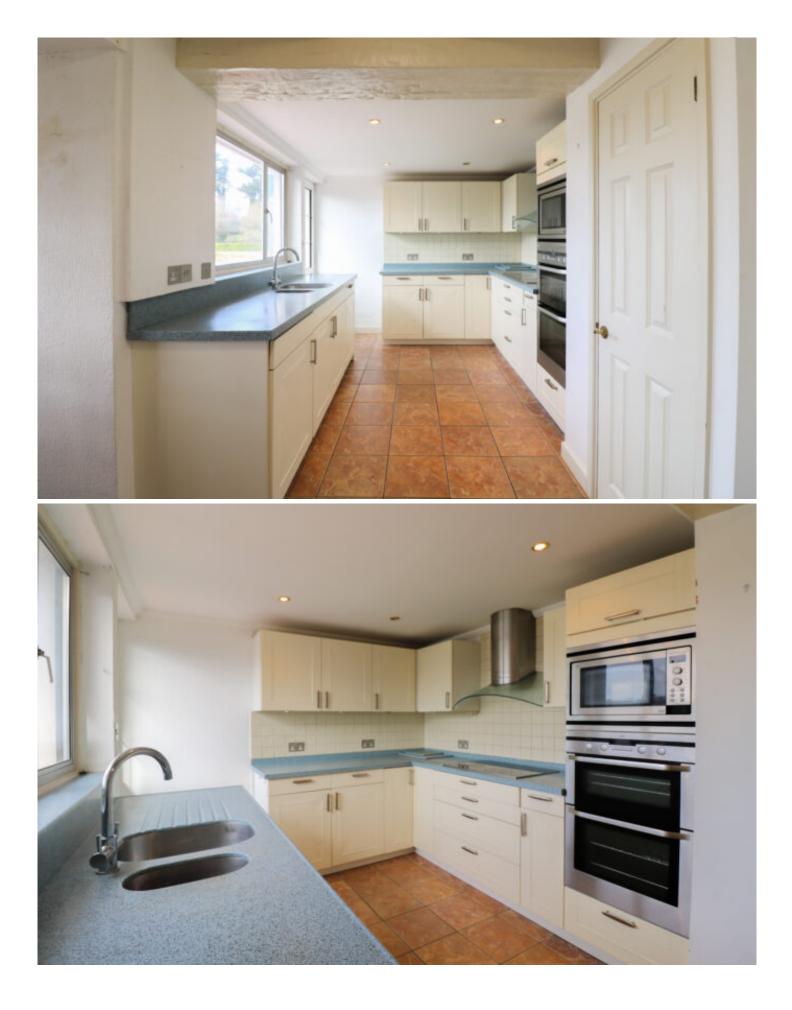

# Property details

Maillard

&C°

This spacious detached three-bedroom home on Langley Avenue is on the market for the first time and available immediately, offering excellent potential with some gentle modernisation. The property features an extended living room perfect for entertaining, an eat-in kitchen, two double bedrooms, a single bedroom, and a house bathroom. Outside, enjoy an elevated sunlit decking area, a lower enclosed patio with utility and storage space, a single garage, on-street parking, and a front garden with potential for conversion into additional parking.