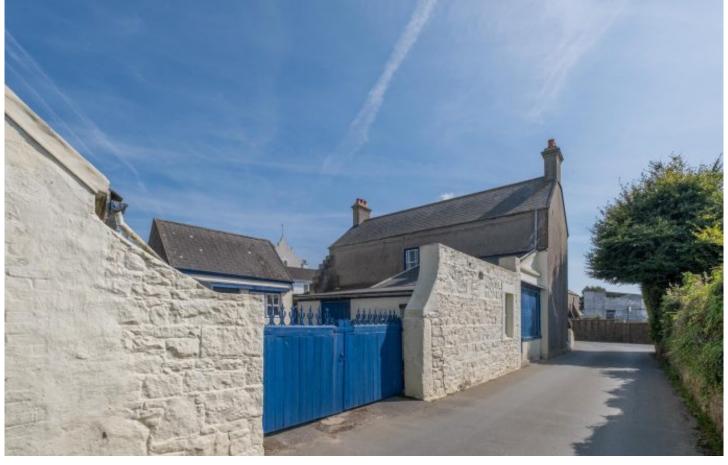

## Property details

The property is a traditional Victorian house located close to St Mathieu Church on the border of St Lawrence, St Mary, and St Peter and provides an opportunity to create a lovely family home.

The property briefly comprises of: Entrance Hall, Parlour/Dining Room with functional fire, Sitting Room with functional fire, a lean-to kitchen with coal-fired Raeburn range, small country shop with store-room adjacent, 2 bedrooms, and a washroom. Across the courtyard, there is a garage/store, a wood store with WC, and a door leading to a barn. There is a pleasant ornamental garden to the south and a large, enclosed garden to the east of the property with an orchard of mature fruit trees. Connected to mains drainage, mains water is nearby. There is no heating and no bathroom. Single glazed sash windows, stone walls cement rendered under a slate roof.