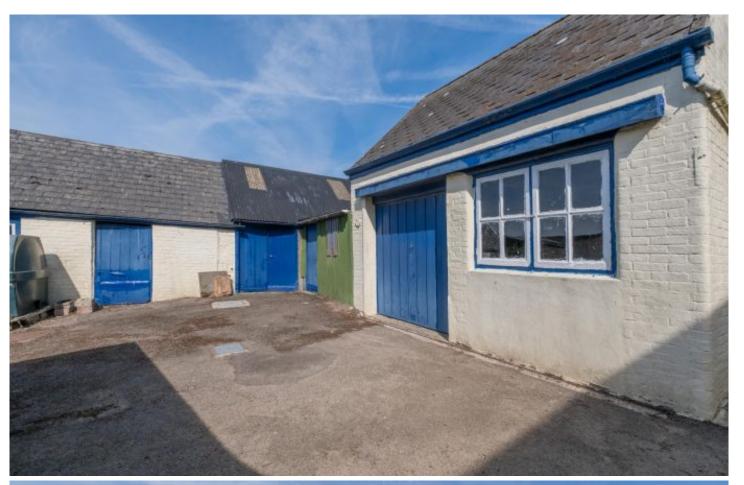

The property briefly comprises of: Entrance Hall, Parlour/Dining Room with functional fire, Sitting Room with functional fire, a lean-to kitchen with coal-fired Raeburn range, small country shop with store-room adjacent, 2 bedrooms, and a washroom. Across the courtyard, there is a garage/store, a wood store with WC, and a door leading to a barn. There is a pleasant ornamental garden to the south and a large, enclosed garden to the east of the property with an orchard of mature fruit trees. Connected to mains drainage, mains water is nearby. There is no heating and no bathroom. Single glazed sash windows, stone walls cement rendered under a slate roof.