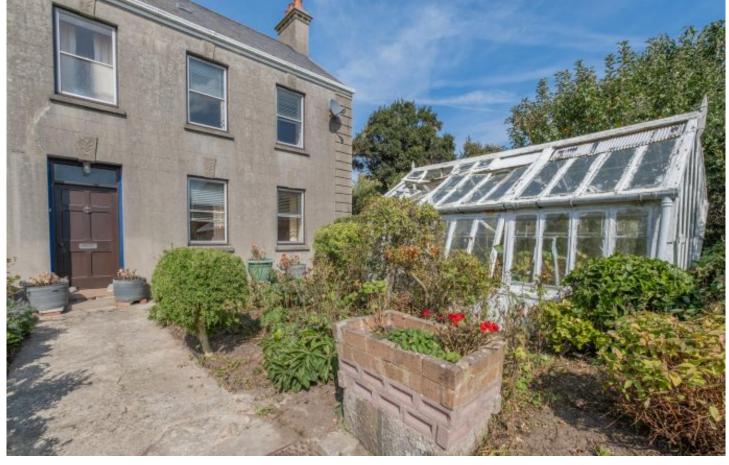

The property briefly comprises of: Entrance Hall, Parlour/Dining Room with functional fire, Sitting Room with functional fire, a lean-to kitchen with coal-fired Raeburn range, small country shop with store-room adjacent, 2 bedrooms, and a washroom. Across the courtyard, there is a garage/store, a wood store with WC, and a door leading to a barn. There is a pleasant ornamental garden to the south and a large, enclosed garden to the east of the property with an orchard of mature fruit trees. Connected to mains drainage, mains water is nearby. There is no heating and no bathroom. Single glazed sash windows, stone walls cement rendered under a slate roof.