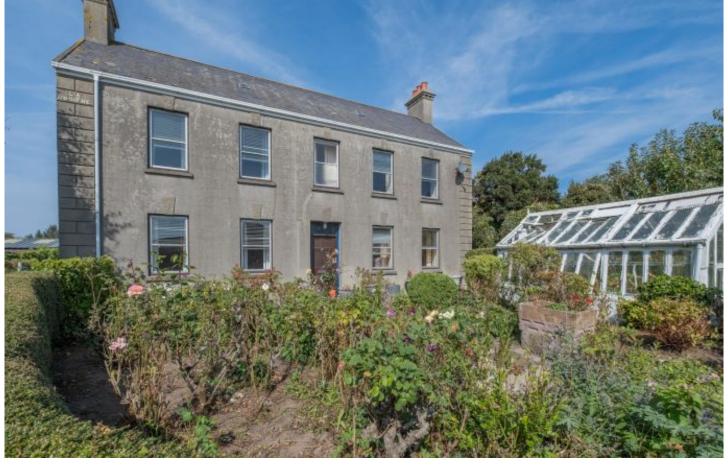

## Property details

The property is a traditional Victorian house located close to St Mathieu Church on the border of St Lawrence, St Mary, and St Peter and provides an opportunity to create a lovely family home.

The property briefly comprises of: Entrance Hall, Parlour/Dining Room with functional fire, Sitting Room with functional fire, a lean-to kitchen with coal-fired Raeburn range, small country shop with store-room adjacent, 2 bedrooms, and a washroom. Across the courtyard, there is a garage/store, a wood store with WC, and a door leading to a barn. There is a pleasant ornamental garden to the south and a large, enclosed garden to the east of the property with an orchard of mature fruit trees. Connected to mains drainage, mains water is nearby. There is no heating and no bathroom. Single glazed sash windows, stone walls cement rendered under a slate roof.