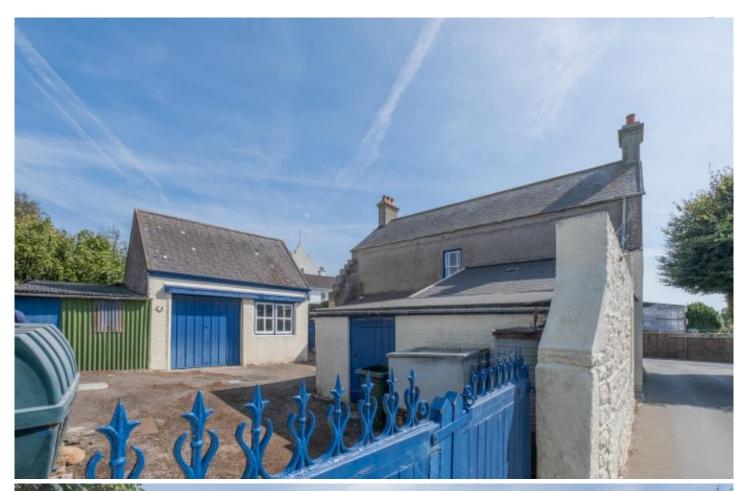

## Property details

The property is a traditional Victorian house located close to St Mathieu Church on the border of St Lawrence, St Mary, and St Peter and provides an opportunity to create a lovely family home.

The property briefly comprises of: Entrance Hall, Parlour/Dining Room with functional fire, Sitting Room with functional fire, a lean-to kitchen with coal-fired Raeburn range, small country shop with store-room adjacent, 2 bedrooms, and a washroom. Across the courtyard, there is a garage/store, a wood store with WC, and a door leading to a barn. There is a pleasant ornamental garden to the south and a large, enclosed garden to the east of the property with an orchard of mature fruit trees. Connected to mains drainage, mains water is nearby. There is no heating and no bathroom. Single glazed sash windows, stone walls cement rendered under a slate roof.

There is no listing on the property and it is located in the green zone.

Please note this property is not mortgagable

Unique, traditional property which oozes charm and potential. Cash or private funding only.