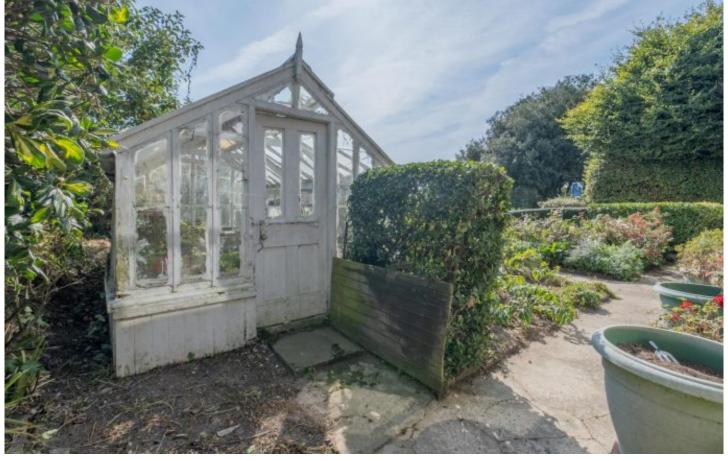

The property briefly comprises of: Entrance Hall, Parlour/Dining Room with functional fire, Sitting Room with functional fire, a lean-to kitchen with coal-fired Raeburn range, small country shop with store-room adjacent, 2 bedrooms, and a washroom. Across the courtyard, there is a garage/store, a wood store with WC, and a door leading to a barn. There is a pleasant ornamental garden to the south and a large, enclosed garden to the east of the property with an orchard of mature fruit trees. Connected to mains drainage, mains water is nearby. There is no heating and no bathroom. Single glazed sash windows, stone walls cement rendered under a slate roof.