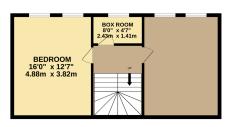

The property briefly comprises of: Entrance Hall, Parlour/Dining Room with functional fire, Sitting Room with functional fire, a lean-to kitchen with coal-fired Raeburn range, small country shop with store-room adjacent, 2 bedrooms, and a washroom. Across the courtyard, there is a garage/store, a wood store with WC, and a door leading to a barn. There is a pleasant ornamental garden to the south and a large, enclosed garden to the east of the property with an orchard of mature fruit trees. Connected to mains drainage, mains water is nearby. There is no heating and no bathroom. Single glazed sash windows, stone walls cement rendered under a slate roof.

TOTAL FLOOR AREA: 2293 sq.ft. (213.0 sq.m.) approx.

Whist every attempt has been made to ensure the accuracy of the floorplan contained here, measurements of doors, windows, rooms and any other tiens are approximate and not responsibility is taken for any error, omission or mis-statement. This plan is for illustrative purposes only and should be used as such by any prospective purchaser. The services, systems and appliances shown have not been tested and no guarantee as to their operability or efficiency can be given.