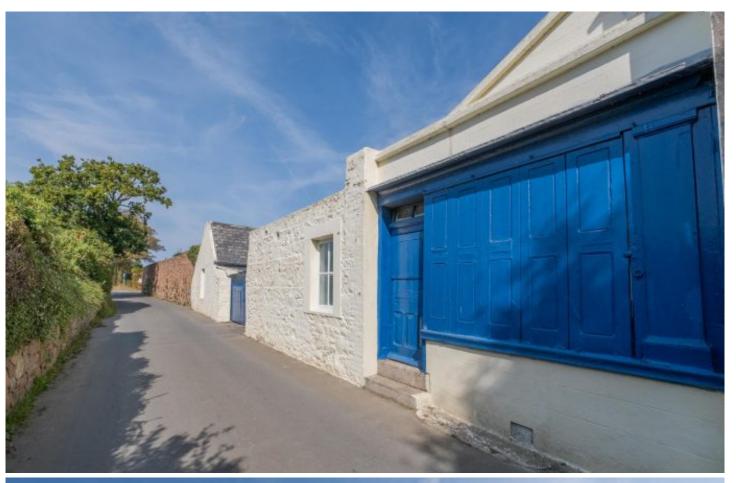

The property briefly comprises of: Entrance Hall, Parlour/Dining Room with functional fire, Sitting Room with functional fire, a lean-to kitchen with coal-fired Raeburn range, small country shop with store-room adjacent, 2 bedrooms, and a washroom. Across the courtyard, there is a garage/store, a wood store with WC, and a door leading to a barn. There is a pleasant ornamental garden to the south and a large, enclosed garden to the east of the property with an orchard of mature fruit trees. Connected to mains drainage, mains water is nearby. There is no heating and no bathroom. Single glazed sash windows, stone walls cement rendered under a slate roof.