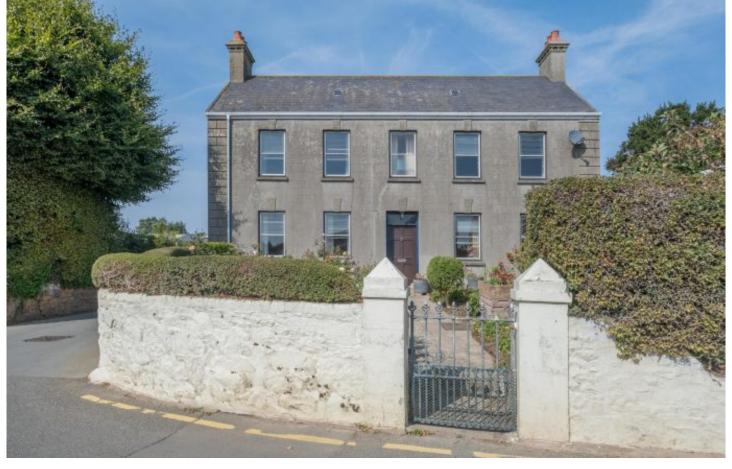

## Property details

The property is a traditional Victorian house located close to St Mathieu Church on the border of St Lawrence, St Mary, and St Peter and provides an opportunity to create a lovely family home.

The property briefly comprises of: Entrance Hall, Parlour/Dining Room with functional fire, Sitting Room with functional fire, a lean-to kitchen with coal-fired Raeburn range, small country shop with store-room adjacent, 2 bedrooms, and a washroom. Across the courtyard, there is a garage/store, a wood store with WC, and a door leading to a barn. There is a pleasant ornamental garden to the south and a large, enclosed garden to the east of the property with an orchard of mature fruit trees. Connected to mains drainage, mains water is nearby. There is no heating and no bathroom. Single glazed sash windows, stone walls cement rendered under a slate roof.