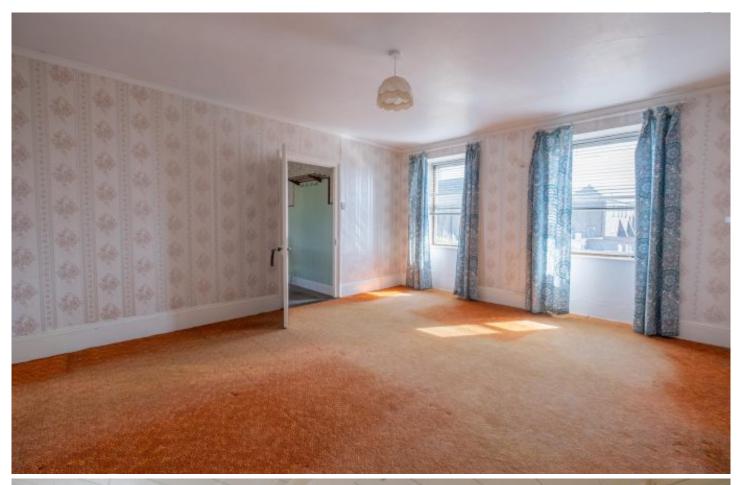

The property briefly comprises of: Entrance Hall, Parlour/Dining Room with functional fire, Sitting Room with functional fire, a lean-to kitchen with coal-fired Raeburn range, small country shop with store-room adjacent, 2 bedrooms, and a washroom. Across the courtyard, there is a garage/store, a wood store with WC, and a door leading to a barn. There is a pleasant ornamental garden to the south and a large, enclosed garden to the east of the property with an orchard of mature fruit trees. Connected to mains drainage, mains water is nearby. There is no heating and no bathroom. Single glazed sash windows, stone walls cement rendered under a slate roof.

There is no listing on the property and it is located in the green zone.

Please note this property is not mortgagable

Unique, traditional property which oozes charm and potential. Cash or private funding only.