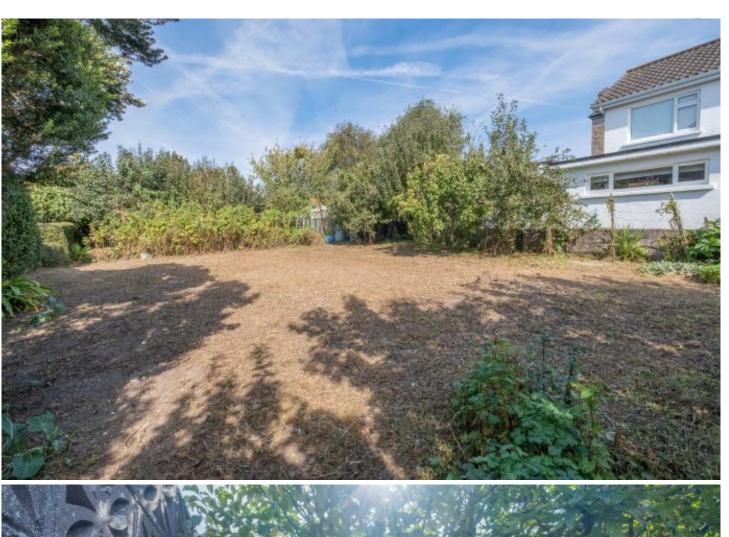

The property briefly comprises of: Entrance Hall, Parlour/Dining Room with functional fire, Sitting Room with functional fire, a lean-to kitchen with coal-fired Raeburn range, small country shop with store-room adjacent, 2 bedrooms, and a washroom. Across the courtyard, there is a garage/store, a wood store with WC, and a door leading to a barn. There is a pleasant ornamental garden to the south and a large, enclosed garden to the east of the property with an orchard of mature fruit trees. Connected to mains drainage, mains water is nearby. There is no heating and no bathroom. Single glazed sash windows, stone walls cement rendered under a slate roof.

There is no listing on the property and it is located in the green zone.

Please note this property is not mortgagable

Unique, traditional property which oozes charm and potential. Cash or private funding only.