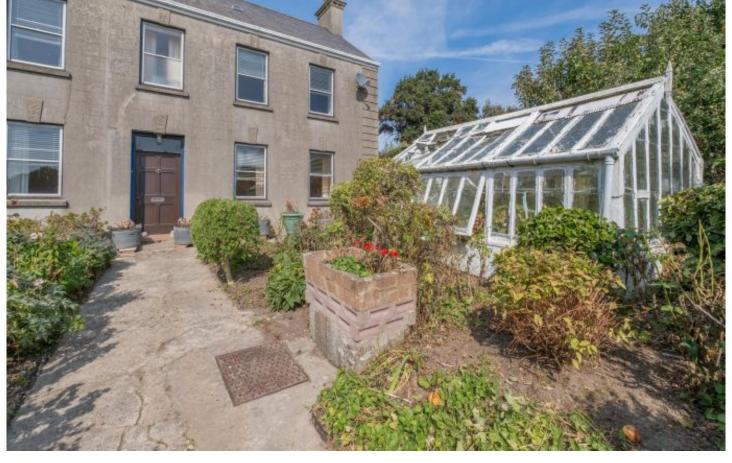

## Property details

The property is a traditional Victorian house located close to St Mathieu Church on the border of St Lawrence, St Mary, and St Peter and provides an opportunity to create a lovely family home.

The property briefly comprises of: Entrance Hall, Parlour/Dining Room with functional fire, Sitting Room with functional fire, a lean-to kitchen with coal-fired Raeburn range, small country shop with store-room adjacent, 2 bedrooms, and a washroom. Across the courtyard, there is a garage/store, a wood store with WC, and a door leading to a barn. There is a pleasant ornamental garden to the south and a large, enclosed garden to the east of the property with an orchard of mature fruit trees. Connected to mains drainage, mains water is nearby. There is no heating and no bathroom. Single glazed sash windows, stone walls cement rendered under a slate roof.