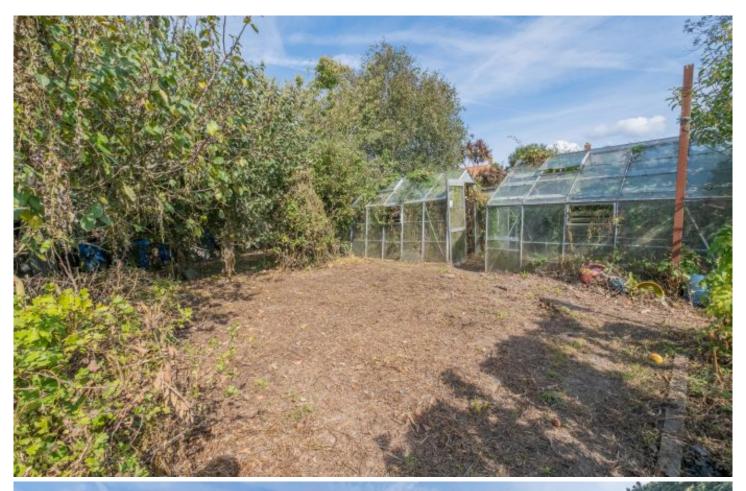

The property briefly comprises of: Entrance Hall, Parlour/Dining Room with functional fire, Sitting Room with functional fire, a lean-to kitchen with coal-fired Raeburn range, small country shop with store-room adjacent, 2 bedrooms, and a washroom. Across the courtyard, there is a garage/store, a wood store with WC, and a door leading to a barn. There is a pleasant ornamental garden to the south and a large, enclosed garden to the east of the property with an orchard of mature fruit trees. Connected to mains drainage, mains water is nearby. There is no heating and no bathroom. Single glazed sash windows, stone walls cement rendered under a slate roof.