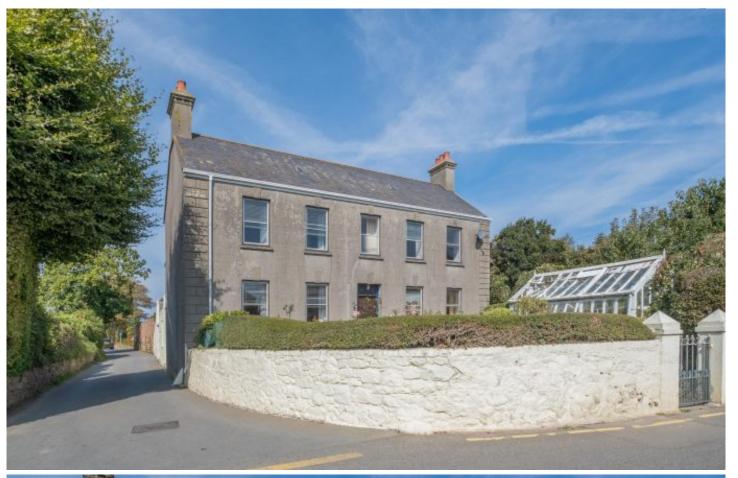

## Property details

The property is a traditional Victorian house located close to St Mathieu Church on the border of St Lawrence, St Mary, and St Peter and provides an opportunity to create a lovely family home.

The property briefly comprises of: Entrance Hall, Parlour/Dining Room with functional fire, Sitting Room with functional fire, a lean-to kitchen with coal-fired Raeburn range, small country shop with store-room adjacent, 2 bedrooms, and a washroom. Across the courtyard, there is a garage/store, a wood store with WC, and a door leading to a barn. There is a pleasant ornamental garden to the south and a large, enclosed garden to the east of the property with an orchard of mature fruit trees. Connected to mains drainage, mains water is nearby. There is no heating and no bathroom. Single glazed sash windows, stone walls cement rendered under a slate roof.