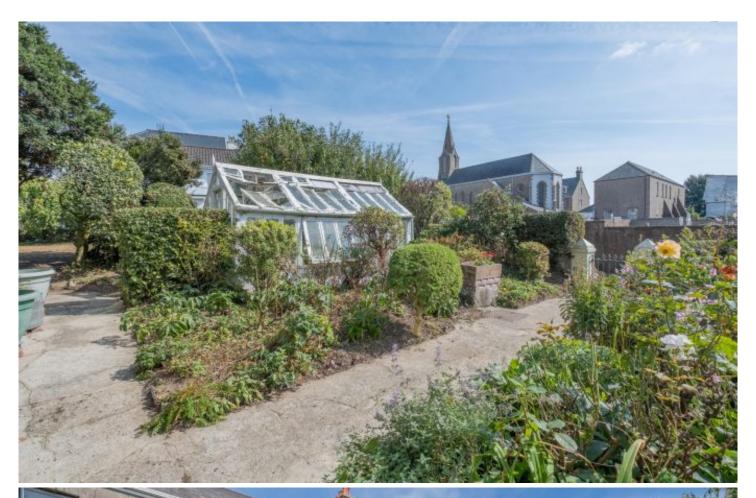

The property briefly comprises of: Entrance Hall, Parlour/Dining Room with functional fire, Sitting Room with functional fire, a lean-to kitchen with coal-fired Raeburn range, small country shop with store-room adjacent, 2 bedrooms, and a washroom. Across the courtyard, there is a garage/store, a wood store with WC, and a door leading to a barn. There is a pleasant ornamental garden to the south and a large, enclosed garden to the east of the property with an orchard of mature fruit trees. Connected to mains drainage, mains water is nearby. There is no heating and no bathroom. Single glazed sash windows, stone walls cement rendered under a slate roof.