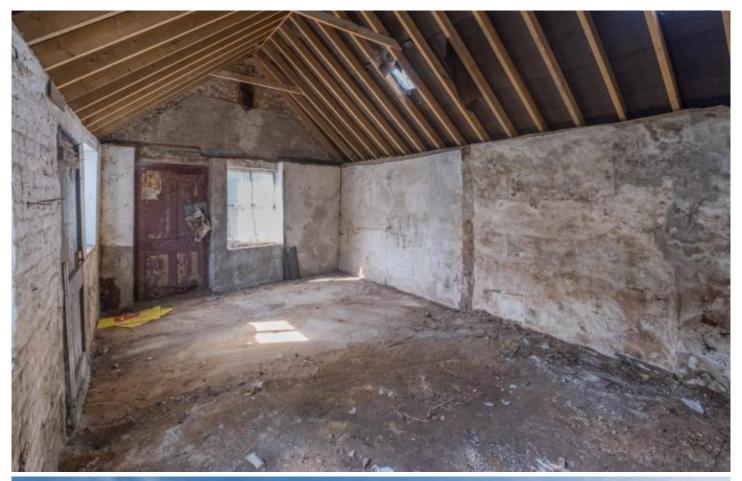

The property briefly comprises of: Entrance Hall, Parlour/Dining Room with functional fire, Sitting Room with functional fire, a lean-to kitchen with coal-fired Raeburn range, small country shop with store-room adjacent, 2 bedrooms, and a washroom. Across the courtyard, there is a garage/store, a wood store with WC, and a door leading to a barn. There is a pleasant ornamental garden to the south and a large, enclosed garden to the east of the property with an orchard of mature fruit trees. Connected to mains drainage, mains water is nearby. There is no heating and no bathroom. Single glazed sash windows, stone walls cement rendered under a slate roof.