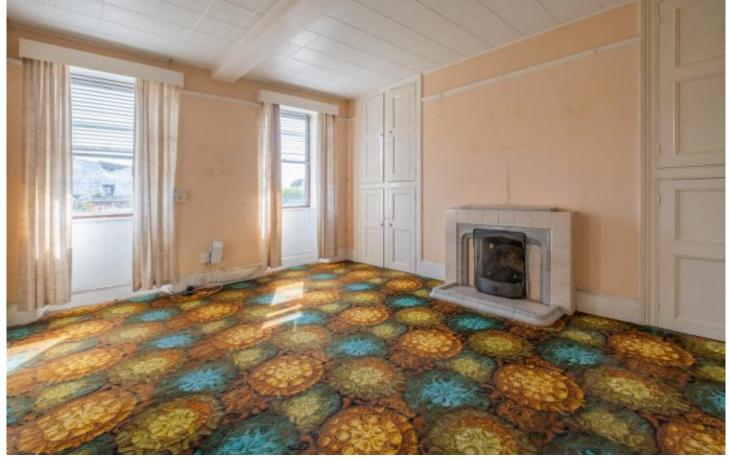

The property briefly comprises of: Entrance Hall, Parlour/Dining Room with functional fire, Sitting Room with functional fire, a lean-to kitchen with coal-fired Raeburn range, small country shop with store-room adjacent, 2 bedrooms, and a washroom. Across the courtyard, there is a garage/store, a wood store with WC, and a door leading to a barn. There is a pleasant ornamental garden to the south and a large, enclosed garden to the east of the property with an orchard of mature fruit trees. Connected to mains drainage, mains water is nearby. There is no heating and no bathroom. Single glazed sash windows, stone walls cement rendered under a slate roof.

There is no listing on the property and it is located in the green zone.

Please note this property is not mortgagable

Unique, traditional property which oozes charm and potential. Cash or private funding only.