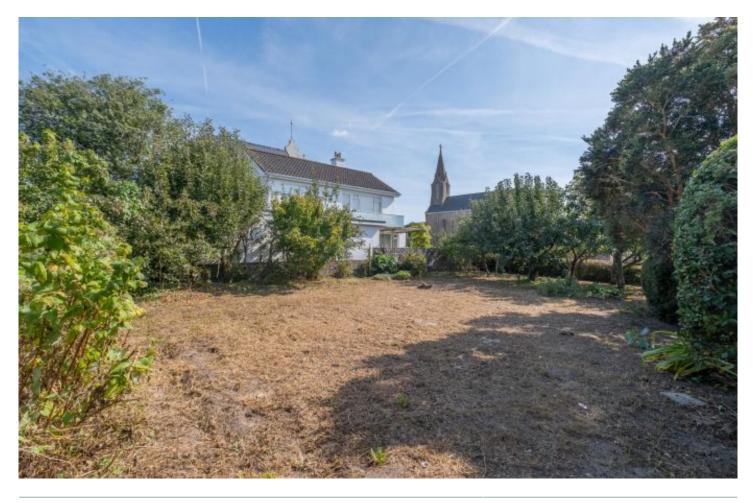

The property briefly comprises of: Entrance Hall, Parlour/Dining Room with functional fire, Sitting Room with functional fire, a lean-to kitchen with coal-fired Raeburn range, small country shop with store-room adjacent, 2 bedrooms, and a washroom. Across the courtyard, there is a garage/store, a wood store with WC, and a door leading to a barn. There is a pleasant ornamental garden to the south and a large, enclosed garden to the east of the property with an orchard of mature fruit trees. Connected to mains drainage, mains water is nearby. There is no heating and no bathroom. Single glazed sash windows, stone walls cement rendered under a slate roof.