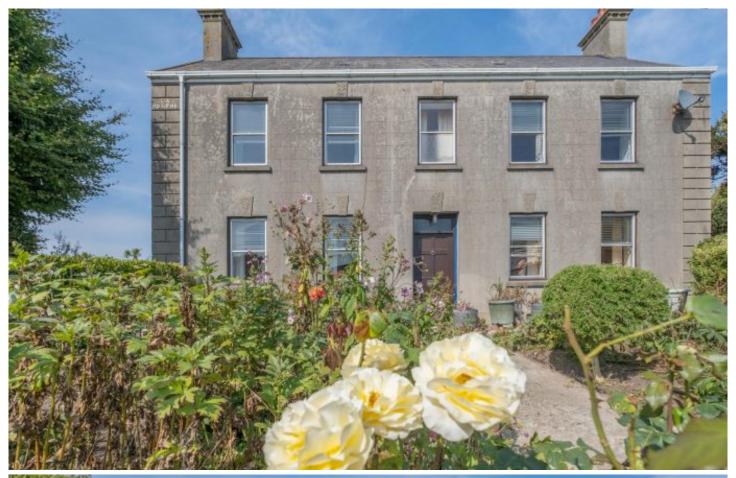

## Property details

The property is a traditional Victorian house located close to St Mathieu Church on the border of St Lawrence, St Mary, and St Peter and provides an opportunity to create a lovely family home.

The property briefly comprises of: Entrance Hall, Parlour/Dining Room with functional fire, Sitting Room with functional fire, a lean-to kitchen with coal-fired Raeburn range, small country shop with store-room adjacent, 2 bedrooms, and a washroom. Across the courtyard, there is a garage/store, a wood store with WC, and a door leading to a barn. There is a pleasant ornamental garden to the south and a large, enclosed garden to the east of the property with an orchard of mature fruit trees. Connected to mains drainage, mains water is nearby. There is no heating and no bathroom. Single glazed sash windows, stone walls cement rendered under a slate roof.

There is no listing on the property and it is located in the green zone.

Please note this property is not mortgagable

Unique, traditional property which oozes charm and potential. Cash or private funding only.