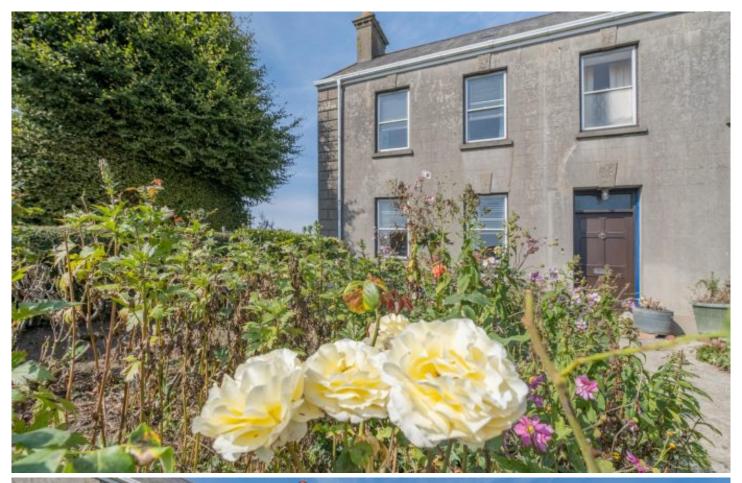

## Property details

The property is a traditional Victorian house located close to St Mathieu Church on the border of St Lawrence, St Mary, and St Peter and provides an opportunity to create a lovely family home.

The property briefly comprises of: Entrance Hall, Parlour/Dining Room with functional fire, Sitting Room with functional fire, a lean-to kitchen with coal-fired Raeburn range, small country shop with store-room adjacent, 2 bedrooms, and a washroom. Across the courtyard, there is a garage/store, a wood store with WC, and a door leading to a barn. There is a pleasant ornamental garden to the south and a large, enclosed garden to the east of the property with an orchard of mature fruit trees. Connected to mains drainage, mains water is nearby. There is no heating and no bathroom. Single glazed sash windows, stone walls cement rendered under a slate roof.