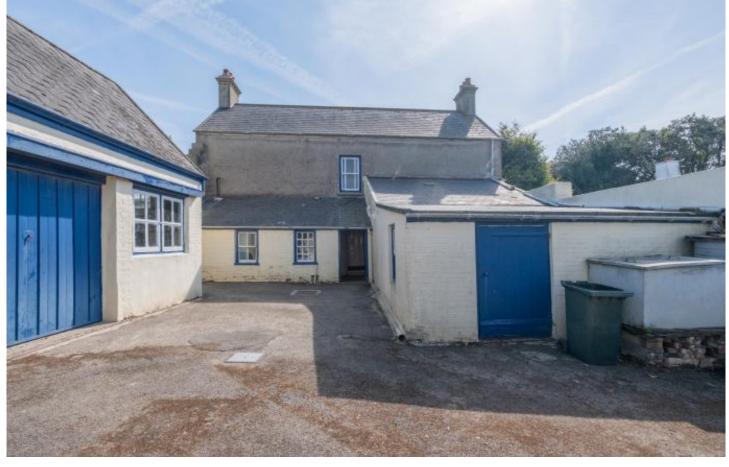

## Property details

The property is a traditional Victorian house located close to St Mathieu Church on the border of St Lawrence, St Mary, and St Peter and provides an opportunity to create a lovely family home.

The property briefly comprises of: Entrance Hall, Parlour/Dining Room with functional fire, Sitting Room with functional fire, a lean-to kitchen with coal-fired Raeburn range, small country shop with store-room adjacent, 2 bedrooms, and a washroom. Across the courtyard, there is a garage/store, a wood store with WC, and a door leading to a barn. There is a pleasant ornamental garden to the south and a large, enclosed garden to the east of the property with an orchard of mature fruit trees. Connected to mains drainage, mains water is nearby. There is no heating and no bathroom. Single glazed sash windows, stone walls cement rendered under a slate roof.

There is no listing on the property and it is located in the green zone.

Please note this property is not mortgagable

Unique, traditional property which oozes charm and potential. Cash or private funding only.