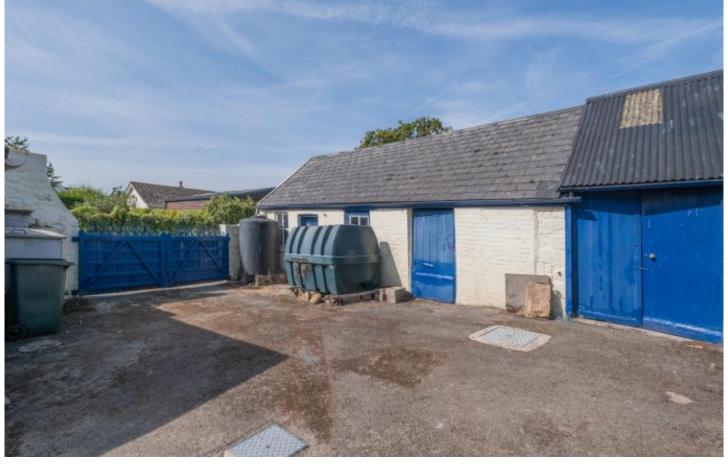

The property briefly comprises of: Entrance Hall, Parlour/Dining Room with functional fire, Sitting Room with functional fire, a lean-to kitchen with coal-fired Raeburn range, small country shop with store-room adjacent, 2 bedrooms, and a washroom. Across the courtyard, there is a garage/store, a wood store with WC, and a door leading to a barn. There is a pleasant ornamental garden to the south and a large, enclosed garden to the east of the property with an orchard of mature fruit trees. Connected to mains drainage, mains water is nearby. There is no heating and no bathroom. Single glazed sash windows, stone walls cement rendered under a slate roof.