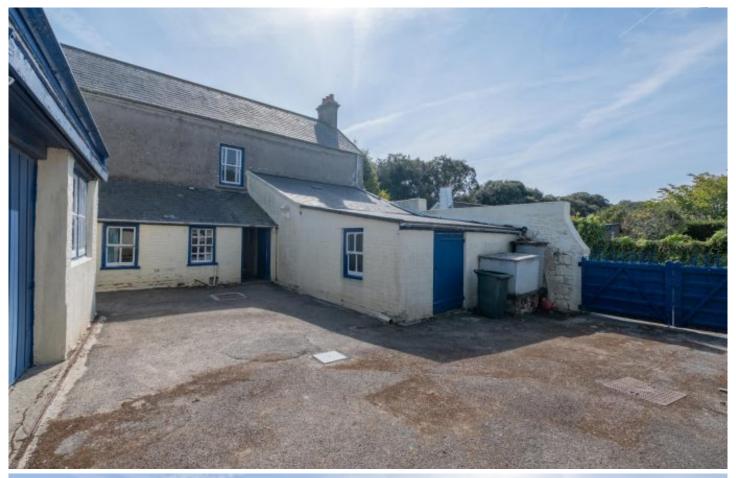

## Property details

The property is a traditional Victorian house located close to St Mathieu Church on the border of St Lawrence, St Mary, and St Peter and provides an opportunity to create a lovely family home.

The property briefly comprises of: Entrance Hall, Parlour/Dining Room with functional fire, Sitting Room with functional fire, a lean-to kitchen with coal-fired Raeburn range, small country shop with store-room adjacent, 2 bedrooms, and a washroom. Across the courtyard, there is a garage/store, a wood store with WC, and a door leading to a barn. There is a pleasant ornamental garden to the south and a large, enclosed garden to the east of the property with an orchard of mature fruit trees. Connected to mains drainage, mains water is nearby. There is no heating and no bathroom. Single glazed sash windows, stone walls cement rendered under a slate roof.

There is no listing on the property and it is located in the green zone.

Please note this property is not mortgagable

Unique, traditional property which oozes charm and potential. Cash or private funding only.