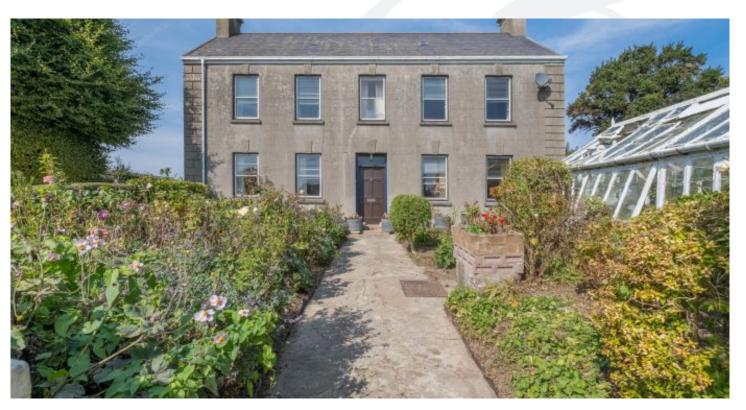

## Property details

The property is a traditional Victorian house located close to St Mathieu Church on the border of St Lawrence, St Mary, and St Peter and provides an opportunity to create a lovely family home.

The property briefly comprises of: Entrance Hall, Parlour/Dining Room with functional fire, Sitting Room with functional fire, a lean-to kitchen with coal-fired Raeburn range, small country shop with store-room adjacent, 2 bedrooms, and a washroom. Across the courtyard, there is a garage/store, a wood store with WC, and a door leading to a barn. There is a pleasant ornamental garden to the south and a large, enclosed garden to the east of the property with an orchard of mature fruit trees. Connected to mains drainage, mains water is nearby. There is no heating and no bathroom. Single glazed sash windows, stone walls cement rendered under a slate roof.

There is no listing on the property and it is located in the green zone.

Please note this property is not mortgagable

Unique, traditional property which oozes charm and potential. Cash or private funding only.