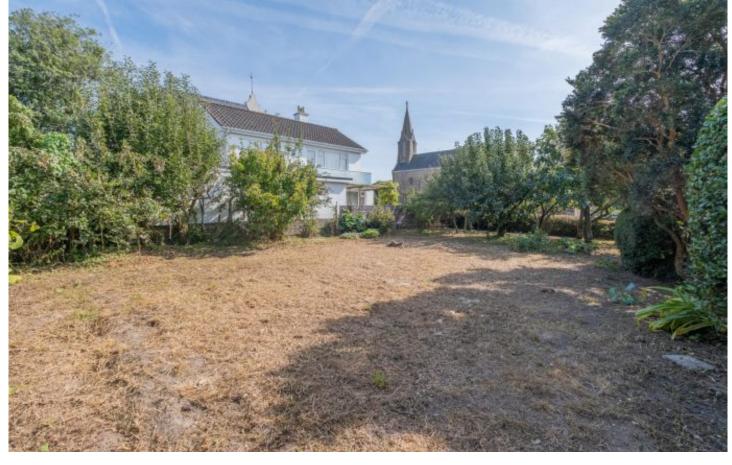

The property briefly comprises of: Entrance Hall, Parlour/Dining Room with functional fire, Sitting Room with functional fire, a lean-to kitchen with coal-fired Raeburn range, small country shop with store-room adjacent, 2 bedrooms, and a washroom. Across the courtyard, there is a garage/store, a wood store with WC, and a door leading to a barn. There is a pleasant ornamental garden to the south and a large, enclosed garden to the east of the property with an orchard of mature fruit trees. Connected to mains drainage, mains water is nearby. There is no heating and no bathroom. Single glazed sash windows, stone walls cement rendered under a slate roof.