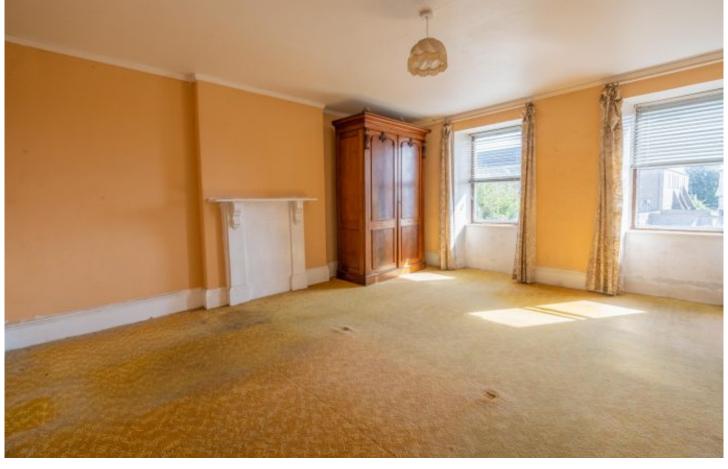

The property briefly comprises of: Entrance Hall, Parlour/Dining Room with functional fire, Sitting Room with functional fire, a lean-to kitchen with coal-fired Raeburn range, small country shop with store-room adjacent, 2 bedrooms, and a washroom. Across the courtyard, there is a garage/store, a wood store with WC, and a door leading to a barn. There is a pleasant ornamental garden to the south and a large, enclosed garden to the east of the property with an orchard of mature fruit trees. Connected to mains drainage, mains water is nearby. There is no heating and no bathroom. Single glazed sash windows, stone walls cement rendered under a slate roof.

There is no listing on the property and it is located in the green zone.

Please note this property is not mortgagable

Unique, traditional property which oozes charm and potential. Cash or private funding only.