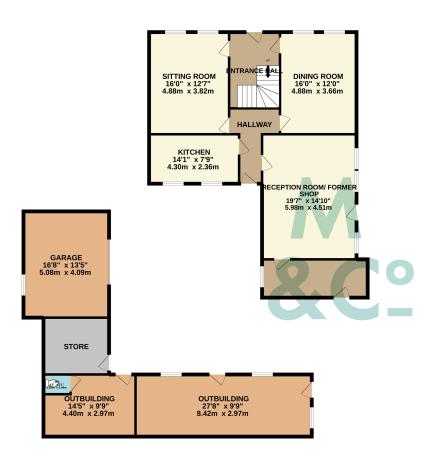

The property briefly comprises of: Entrance Hall, Parlour/Dining Room with functional fire, Sitting Room with functional fire, a lean-to kitchen with coal-fired Raeburn range, small country shop with store-room adjacent, 2 bedrooms, and a washroom. Across the courtyard, there is a garage/store, a wood store with WC, and a door leading to a barn. There is a pleasant ornamental garden to the south and a large, enclosed garden to the east of the property with an orchard of mature fruit trees. Connected to mains drainage, mains water is nearby. There is no heating and no bathroom. Single glazed sash windows, stone walls cement rendered under a slate roof.

TOTAL FLOOR AREA: 2293 sq.ft. (213.0 sq.m.) approx.

Whist every attempt has been made to ensure the accuracy of the floorplan contained here, measurements of doors, windows, rooms and any other tiens are approximate and not responsibility is taken for any error, omission or mis-statement. This plan is for illustrative purposes only and should be used as such by any prospective purchaser. The services, systems and appliances shown have not been tested and no guarantee as to their operability or efficiency can be given.