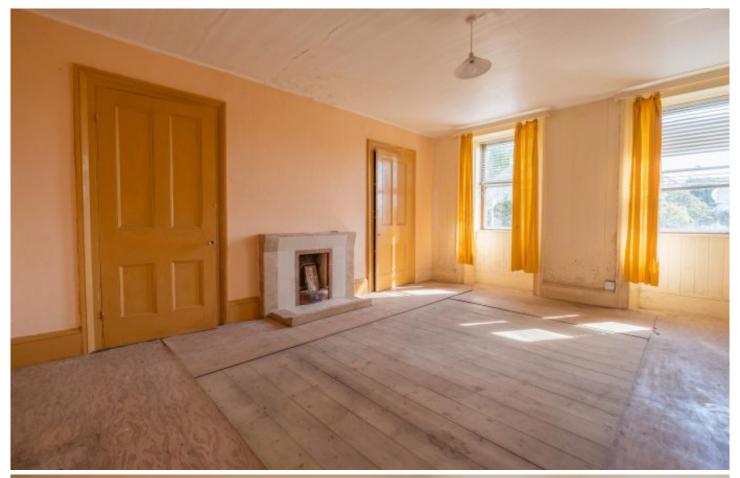

The property briefly comprises of: Entrance Hall, Parlour/Dining Room with functional fire, Sitting Room with functional fire, a lean-to kitchen with coal-fired Raeburn range, small country shop with store-room adjacent, 2 bedrooms, and a washroom. Across the courtyard, there is a garage/store, a wood store with WC, and a door leading to a barn. There is a pleasant ornamental garden to the south and a large, enclosed garden to the east of the property with an orchard of mature fruit trees. Connected to mains drainage, mains water is nearby. There is no heating and no bathroom. Single glazed sash windows, stone walls cement rendered under a slate roof.

There is no listing on the property and it is located in the green zone.

Please note this property is not mortgagable

Unique, traditional property which oozes charm and potential. Cash or private funding only.