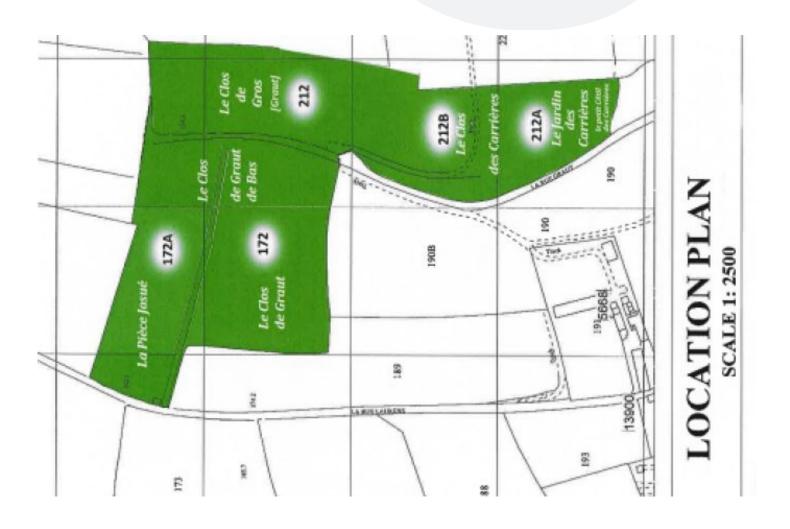

Maillard &C<sup>2</sup> £ 175,000

Field No 172 & 172A. Field No 212, 212A & 212B, La Rue Laurens

"Early Agricultural Land For Sale"

O | | Bedrooms

Receptions

| | Bathrooms

# **Property features**

Field No 172 & 172A

Field No 212, 212A & 212B

## Property details

Field No. 172 & 172A measuring approximately 11 Vergees 33.14 Perches.

Field No. 212, 212A & 212B measuring approximately 11 Vergees 24.14 Perches.

Total: V23.18.06

Early Agricultural Land For Sale