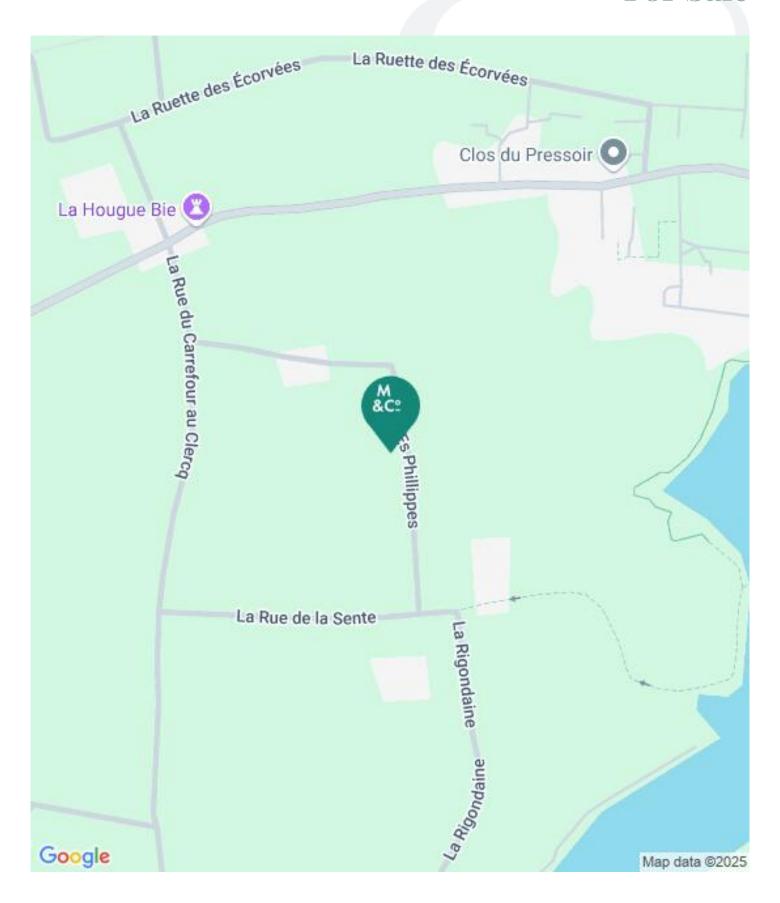

Maillard &C<sup>2</sup> € 50,000 Le Clos De La Fosse Astelle, La Rue es Philippes

Sq Ft

5 Vergees Green Zone

# Property details

Agricultural Land for Sale

Agricultural Land for Sale

Field No.39 measuring 5 vergees, 28 perch

Currently let until 24th December 2024 at £935 per annum, £164 per vergee

FOR FURTHER DETAILS PLEASE CONTACT TOMMY A'COURT