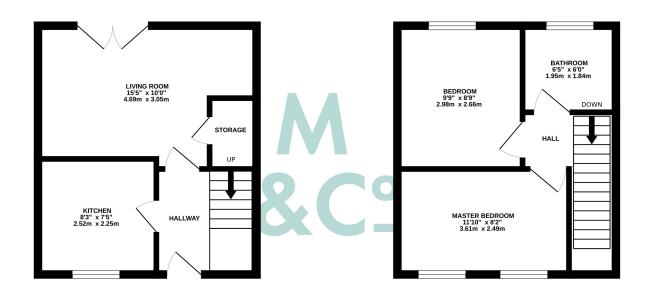

pportunity to make this delightful property your new home. Contact us today to arrange a viewing!

### Disclaimer

Please call Maillard & Co on 880 880. Please note that all areas and measurements given in these particulars are approximate and rounded. The text, photographs and floor plans are for general guidance only.

Once an offer is accepted and negotiations for the purchase of a property are entered into, the prospective purchasers will be asked to produce photographic identification (passport or driving licence) and proof of residency documentation eg, a current utility bill together with confirmation of source of funds. This is in order for us to comply with the current Money Laundering Legislation.





















































































#### TOTAL FLOOR AREA: 530 sq.ft. (49.3 sq.m.) approx.





## For Sale











Bradley Rolland

Head of Sales brolland@maillardandco.com 01534 883184



Bridie Newsham

Sales Consultant bnewsham@maillardandco.com 01534 883103