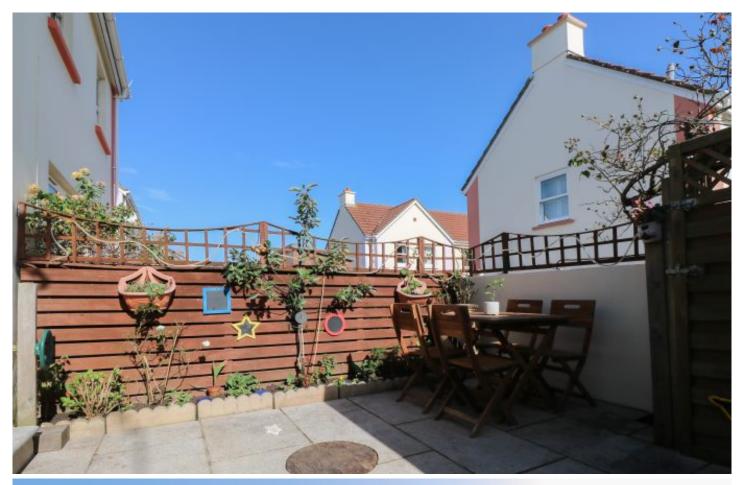

Outside, you'll find front and rear gardens designed for all-day sun, providing the perfect outdoor space for relaxation and entertainment. Additionally, there is a garden shed with utilities plumbed in, making it perfect for extra storage or a potential workshop.