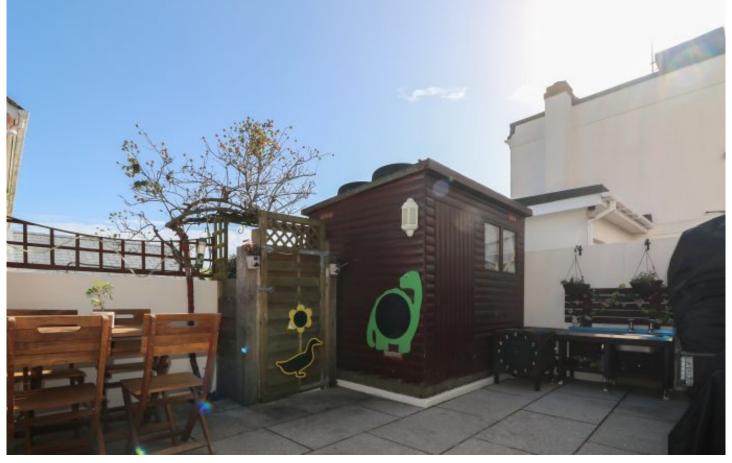

Outside, you'll find front and rear gardens designed for all-day sun, providing the perfect outdoor space for relaxation and entertainment. Additionally, there is a garden shed with utilities plumbed in, making it perfect for extra storage or a potential workshop.