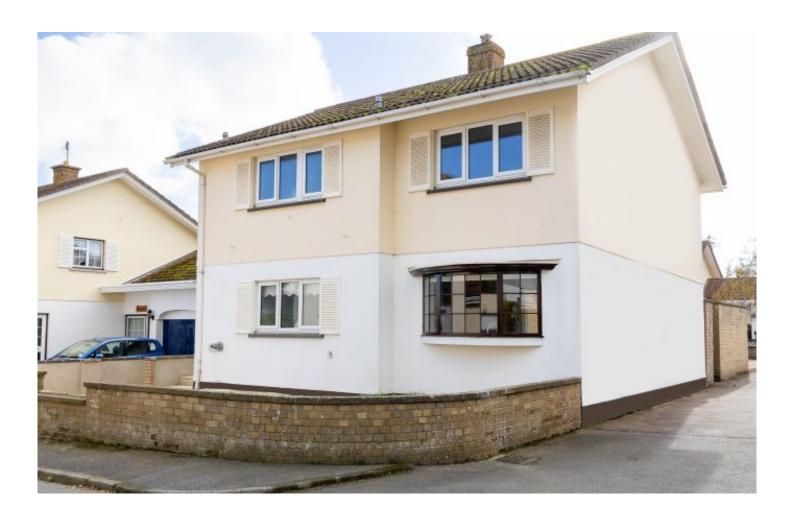

#### THREE BEDROOM HOUSE NEAR LE ROCQUIER SCHOOL

This three bedroom house is available to let immediately. Located steps away from the secondary school and a frequent bus service into St Helier.

The property is situated on a quite estate with parking for two and a garage. Arranged over two floors it briefly comprise: on the gourd floor there is an entry hallway, guest cloakroom and generous living/dining area with doors leading onto a south facing patio. Fitted kitchen with a separate utility room. Stairs leading to the first floor with three bedrooms. Two sizeable doubles with built in wardrobes, of which one has an en-suite shower and a further house bathroom.

Externally there is a south facing enclosed rear garden, and a

The heating is OFCH and mains water supply.

Regrettably not suitable for pets.