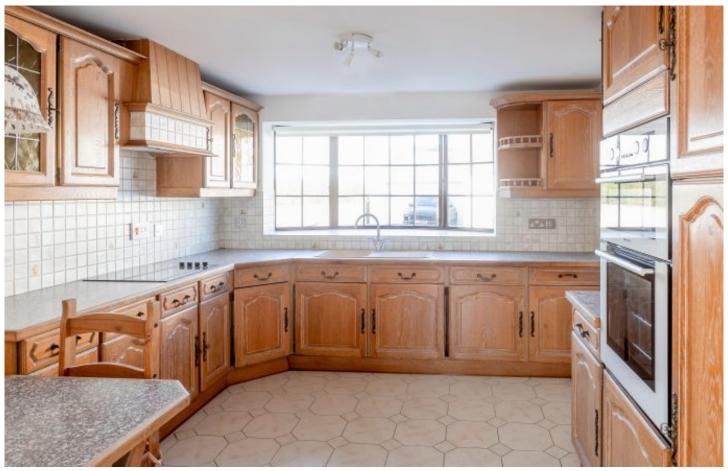

#### THREE BEDROOM HOUSE NEAR LE ROCQUIER SCHOOL

This three bedroom house is available to let immediately. Located steps away from the secondary school and a frequent bus service into St Helier.

The property is situated on a quite estate with parking for two and a garage. Arranged over two floors it briefly comprise: on the gourd floor there is an entry hallway, guest cloakroom and generous living/dining area with doors leading onto a south facing patio. Fitted kitchen with a separate utility room. Stairs leading to the first floor with three bedrooms. Two sizeable doubles with built in wardrobes, of which one has an en-suite shower and a further house bathroom.