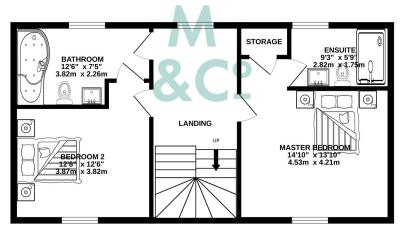

We have just one semi detached 4 bedroom home available for purchase. Conveniently spread over three floors and boasting period features with high ceilings throughout. This stunning home features, a bright and light entrance with ceiling rose, storage cupboard, and W.C, separate fully integrated kitchen, with Neff appliances, wine cooler, 2.5 x 1m bespoke kitchen island, separate breakfast room with sliding doors out to the elevated paved terrace and garden area, separate spacious living room with built in wood burner, feature ceiling rose and additional dining/reading area with access to the external terrace and lawn garden. First floor provides two generous double bedrooms, master with en suite shower room and separate house bathroom. Second floor provides two further double bedrooms, boasting rural views out to Mont Nicolle Tower.

current Money Laundering Legislation.

GROUND FLOOR 932 sq.ft. (86.6 sq.m.) approx.

1ST FLOOR 609 sq.ft. (56.5 sq.m.) approx.

2ND FLOOR 342 sq.ft. (31.8 sq.m.) approx.

TOTAL FLOOR AREA : 1883 sq.ft. (174.9 sq.m.) approx.

Whilst every attempt has been made to ensure the accuracy of the floorplant contained here, measurements of doors, windows, rooms and any other items are approximate and no responsibility is taken for any error, omission or mis-statement. This plan is for illustrative purposes only and should be used as such by any prospective purchaser. The services, systems and appliances shown have not been tested and no guarantee as to their operability or efficiency can be given. Made with Metropix ©2024