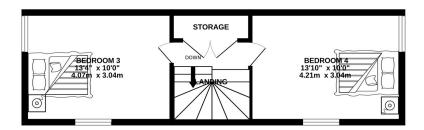

We have just one semi detached 4 bedroom home available for purchase. Conveniently spread over three floors and boasting period features with high ceilings throughout. This stunning home features, a bright and light entrance with ceiling rose, storage cupboard, and W.C, separate fully integrated kitchen, with Neff appliances, wine cooler, 2.5 x 1m bespoke kitchen island, separate breakfast room with sliding doors out to the elevated paved terrace and garden area, separate spacious living room with built in wood burner, feature ceiling rose and additional dining/reading area with access to the external terrace and lawn garden. First floor provides two generous double bedrooms, master with en suite shower room and separate house bathroom. Second floor provides two further double bedrooms, boasting rural views out to Mont Nicolle Tower.

current Money Laundering Legislation.

GROUND FLOOR 932 sq.ft. (86.6 sq.m.) approx.

1ST FLOOR 609 sq.ft. (56.5 sq.m.) approx.

2ND FLOOR 342 sq.ft. (31.8 sq.m.) approx.

TOTAL FLOOR AREA : 1883 sq.ft. (174.9 sq.m.) approx.

Whilst every attempt has been made to ensure the accuracy of the floorplant contained here, measurements of doors, windows, rooms and any other items are approximate and no responsibility is taken for any error, omission or mis-statement. This plan is for illustrative purposes only and should be used as such by any prospective purchaser. The services, systems and appliances shown have not been tested and no guarantee as to their operability or efficiency can be given. Made with Metropix ©2024