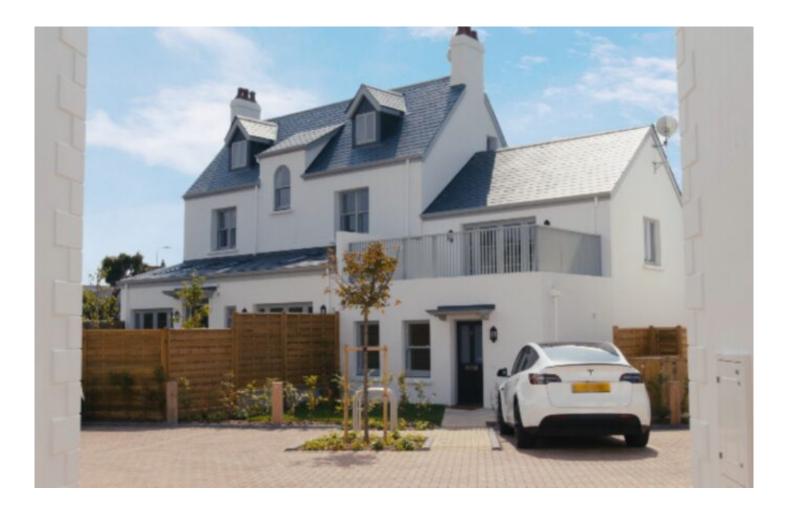

We have just one semi detached 4 bedroom home available for purchase. Conveniently spread over three floors and boasting period features with high ceilings throughout. This stunning home features, a bright and light entrance with ceiling rose, storage cupboard, and W.C, separate fully integrated kitchen, with Neff appliances, wine cooler, 2.5 x 1m bespoke kitchen island, separate breakfast room with sliding doors out to the elevated paved terrace and garden area, separate spacious living room with built in wood burner, feature ceiling rose and additional dining/reading area with access to the external terrace and lawn garden. First floor provides two generous double bedrooms, master with en suite shower room and separate house bathroom. Second floor provides two further double bedrooms, boasting rural views out to Mont Nicolle Tower.