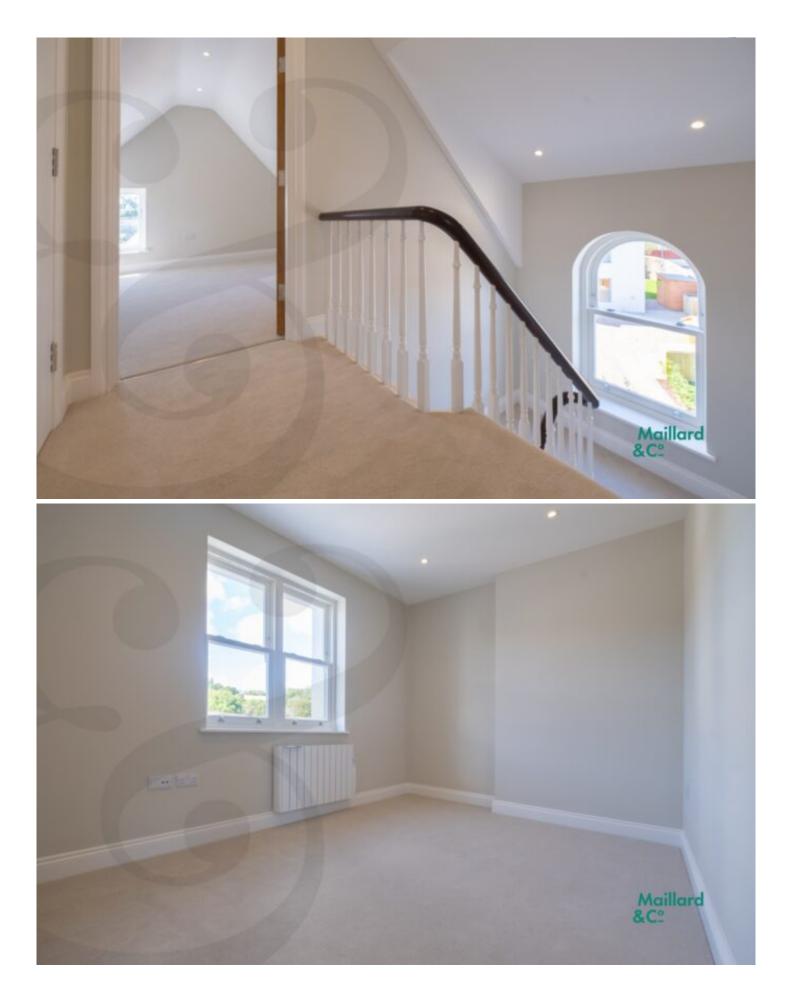

We have just one semi detached 4 bedroom home available for purchase. Conveniently spread over three floors and boasting period features with high ceilings throughout. This stunning home features, a bright and light entrance with ceiling rose, storage cupboard, and W.C, separate fully integrated kitchen, with Neff appliances, wine cooler, 2.5 x 1m bespoke kitchen island, separate breakfast room with sliding doors out to the elevated paved terrace and garden area, separate spacious living room with built in wood burner, feature ceiling rose and additional dining/reading area with access to the external terrace and lawn garden. First floor provides two generous double bedrooms, master with en suite shower room and separate house bathroom. Second floor provides two further double bedrooms, boasting rural views out to Mont Nicolle Tower.