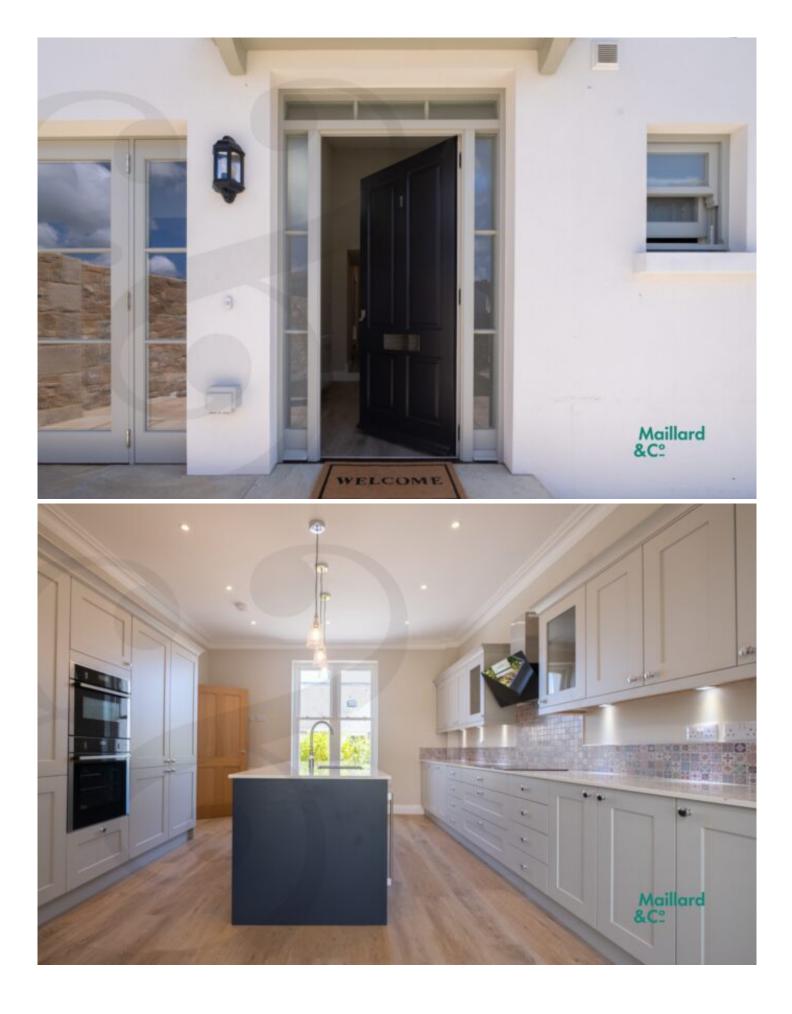

We have just one semi detached 4 bedroom home available for purchase. Conveniently spread over three floors and boasting period features with high ceilings throughout. This stunning home features, a bright and light entrance with ceiling rose, storage cupboard, and W.C, separate fully integrated kitchen, with Neff appliances, wine cooler, 2.5 x 1m bespoke kitchen island, separate breakfast room with sliding doors out to the elevated paved terrace and garden area, separate spacious living room with built in wood burner, feature ceiling rose and additional dining/reading area with access to the external terrace and lawn garden. First floor provides two generous double bedrooms, master with en suite shower room and separate house bathroom. Second floor provides two further double bedrooms, boasting rural views out to Mont Nicolle Tower.