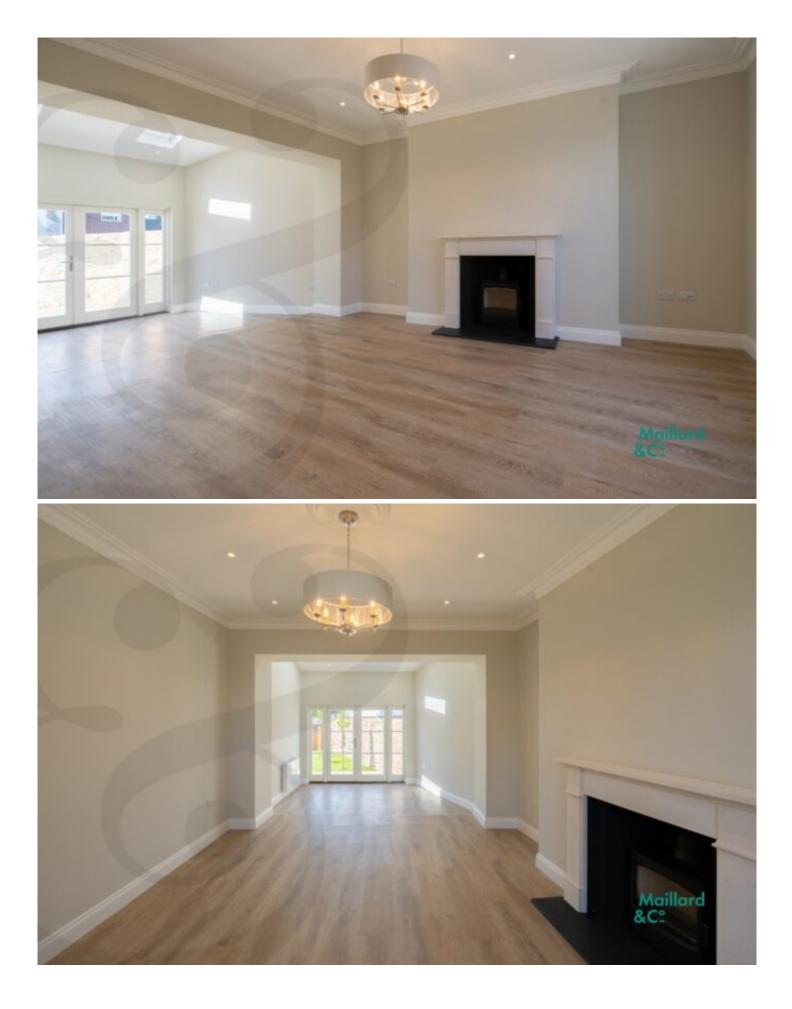

We have just one semi detached 4 bedroom home available for purchase. Conveniently spread over three floors and boasting period features with high ceilings throughout. This stunning home features, a bright and light entrance with ceiling rose, storage cupboard, and W.C, separate fully integrated kitchen, with Neff appliances, wine cooler, 2.5 x 1m bespoke kitchen island, separate breakfast room with sliding doors out to the elevated paved terrace and garden area, separate spacious living room with built in wood burner, feature ceiling rose and additional dining/reading area with access to the external terrace and lawn garden. First floor provides two generous double bedrooms, master with en suite shower room and separate house bathroom. Second floor provides two further double bedrooms, boasting rural views out to Mont Nicolle Tower.