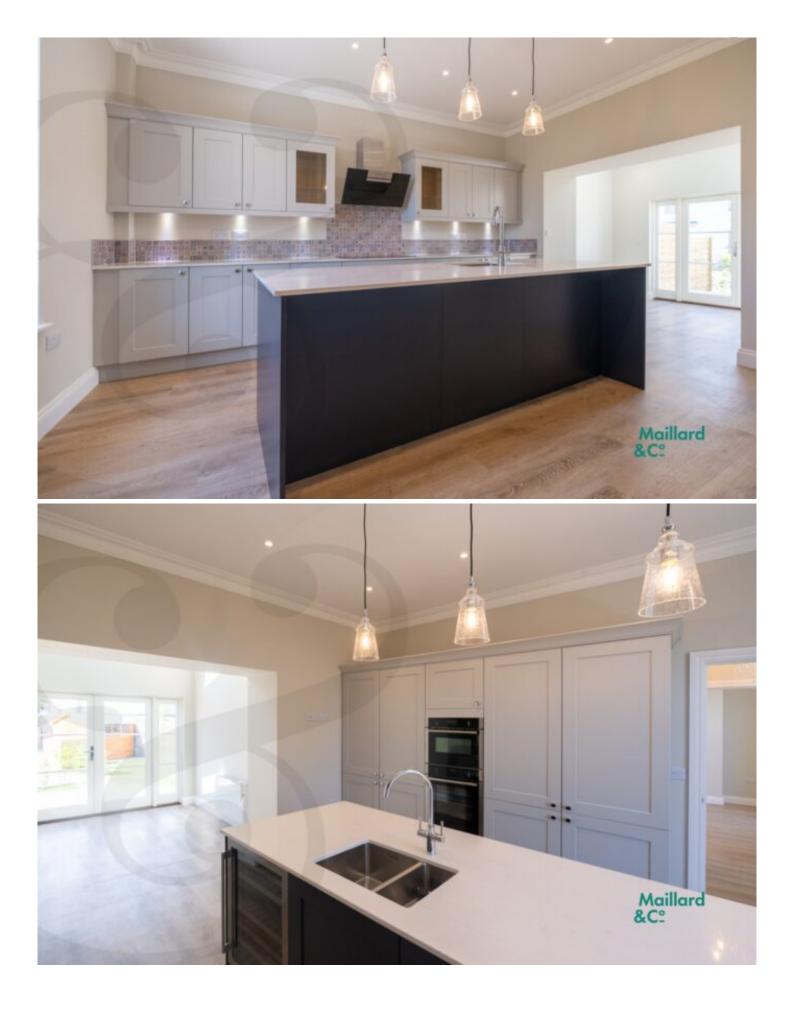

We have just one semi detached 4 bedroom home available for purchase. Conveniently spread over three floors and boasting period features with high ceilings throughout. This stunning home features, a bright and light entrance with ceiling rose, storage cupboard, and W.C, separate fully integrated kitchen, with Neff appliances, wine cooler, 2.5 x 1m bespoke kitchen island, separate breakfast room with sliding doors out to the elevated paved terrace and garden area, separate spacious living room with built in wood burner, feature ceiling rose and additional dining/reading area with access to the external terrace and lawn garden. First floor provides two generous double bedrooms, master with en suite shower room and separate house bathroom. Second floor provides two further double bedrooms, boasting rural views out to Mont Nicolle Tower.