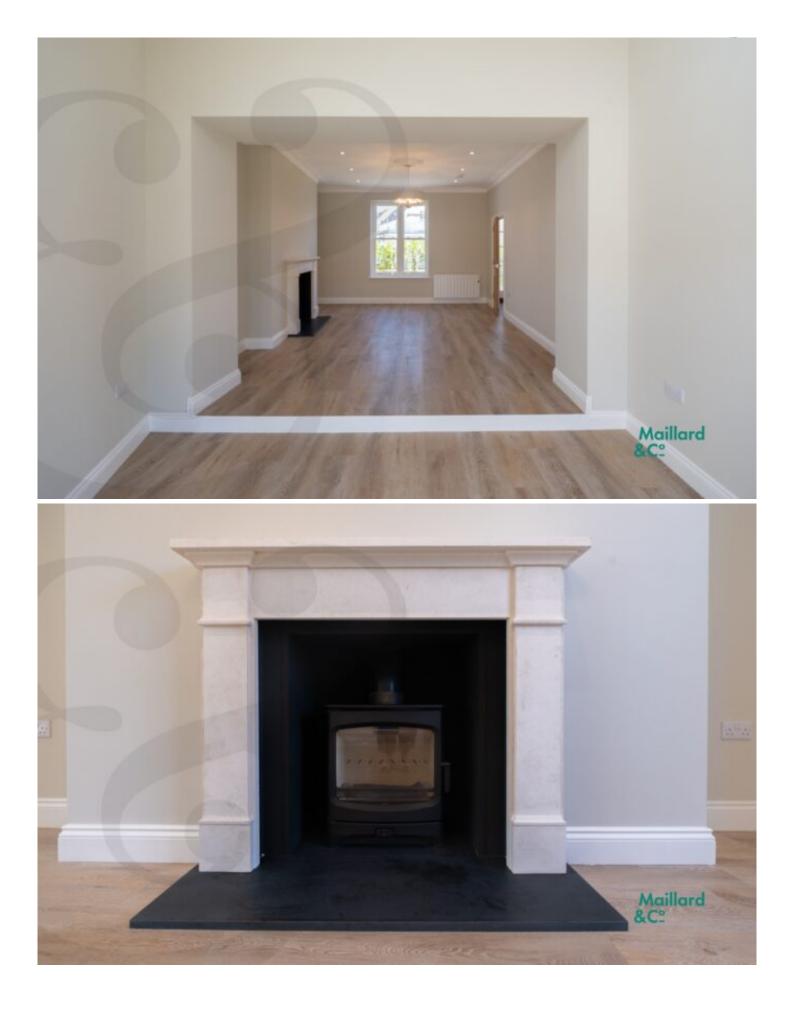

We have just one semi detached 4 bedroom home available for purchase. Conveniently spread over three floors and boasting period features with high ceilings throughout. This stunning home features, a bright and light entrance with ceiling rose, storage cupboard, and W.C, separate fully integrated kitchen, with Neff appliances, wine cooler, 2.5 x 1m bespoke kitchen island, separate breakfast room with sliding doors out to the elevated paved terrace and garden area, separate spacious living room with built in wood burner, feature ceiling rose and additional dining/reading area with access to the external terrace and lawn garden. First floor provides two generous double bedrooms, master with en suite shower room and separate house bathroom. Second floor provides two further double bedrooms, boasting rural views out to Mont Nicolle Tower.