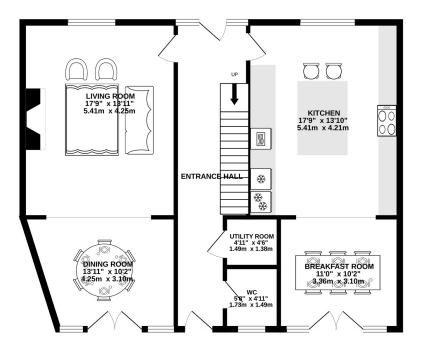

current Money Laundering Legislation.

GROUND FLOOR 932 sq.ft. (86.6 sq.m.) approx.

1ST FLOOR 609 sq.ft. (56.5 sq.m.) approx.

2ND FLOOR 342 sq.ft. (31.8 sq.m.) approx.

TOTAL FLOOR AREA : 1883 sq.ft. (174.9 sq.m.) approx.

Whilst every attempt has been made to ensure the accuracy of the floorplant contained here, measurements of doors, windows, rooms and any other items are approximate and no responsibility is taken for any error, omission or mis-statement. This plan is for illustrative purposes only and should be used as such by any prospective purchaser. The services, systems and appliances shown have not been tested and no guarantee as to their operability or efficiency can be given. Made with Metropix ©2024