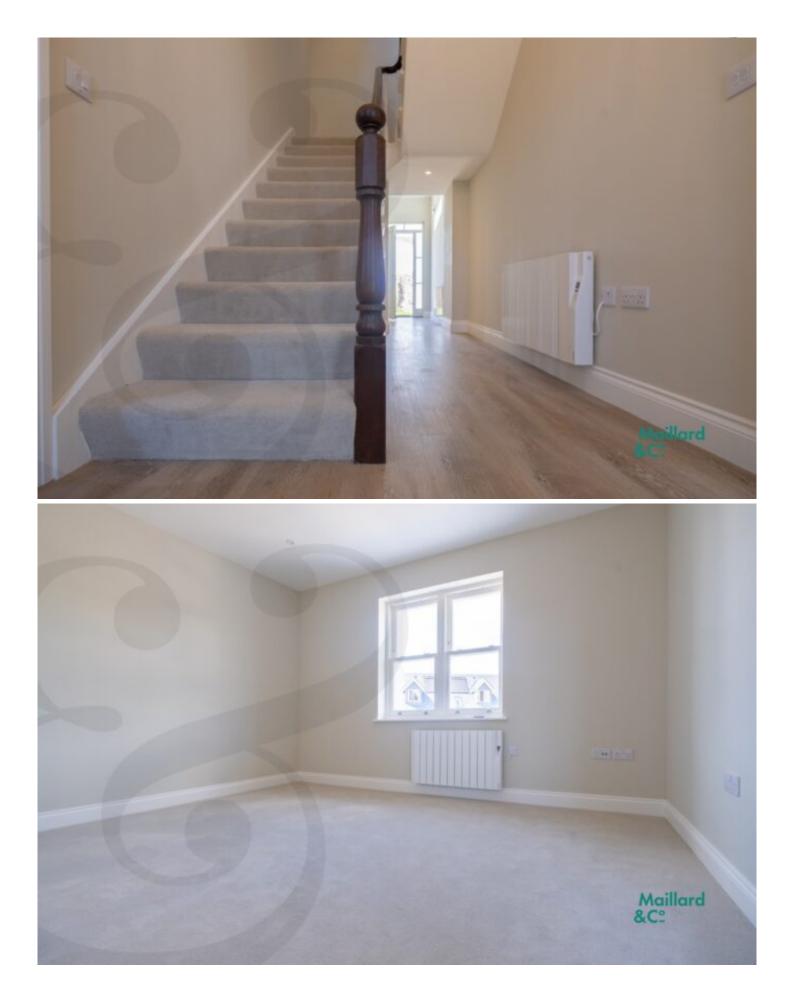

We have just one semi detached 4 bedroom home available for purchase. Conveniently spread over three floors and boasting period features with high ceilings throughout. This stunning home features, a bright and light entrance with ceiling rose, storage cupboard, and W.C, separate fully integrated kitchen, with Neff appliances, wine cooler, 2.5 x 1m bespoke kitchen island, separate breakfast room with sliding doors out to the elevated paved terrace and garden area, separate spacious living room with built in wood burner, feature ceiling rose and additional dining/reading area with access to the external terrace and lawn garden. First floor provides two generous double bedrooms, master with en suite shower room and separate house bathroom. Second floor provides two further double bedrooms, boasting rural views out to Mont Nicolle Tower.

Externally there is allocated parking for two cars and additional visitors space.

When it comes to the specification of these beautiful homes, every detail has been considered . Discover features that elevate and complement your lifestyle with elegant and premium interiors. From stylish integrated kitchens with built in wine fridges along with enviable bathrooms and economical solar panels, you can relax at home home in effortless modern style and comfort.