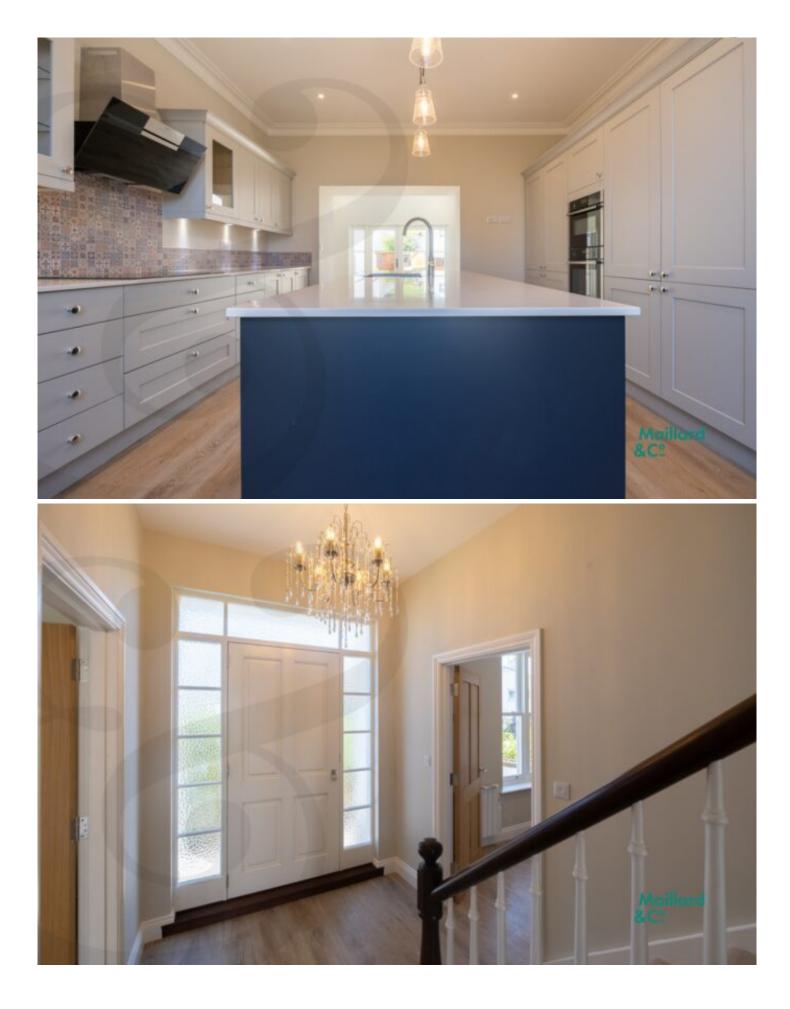

We have just one semi detached 4 bedroom home available for purchase. Conveniently spread over three floors and boasting period features with high ceilings throughout. This stunning home features, a bright and light entrance with ceiling rose, storage cupboard, and W.C, separate fully integrated kitchen, with Neff appliances, wine cooler, 2.5 x 1m bespoke kitchen island, separate breakfast room with sliding doors out to the elevated paved terrace and garden area, separate spacious living room with built in wood burner, feature ceiling rose and additional dining/reading area with access to the external terrace and lawn garden. First floor provides two generous double bedrooms, master with en suite shower room and separate house bathroom. Second floor provides two further double bedrooms, boasting rural views out to Mont Nicolle Tower.

Externally there is allocated parking for two cars and additional visitors space.

When it comes to the specification of these beautiful homes, every detail has been considered . Discover features that elevate and complement your lifestyle with elegant and premium interiors. From stylish integrated kitchens with built in wine fridges along with enviable bathrooms and economical solar panels, you can relax at home home in effortless modern style and comfort.