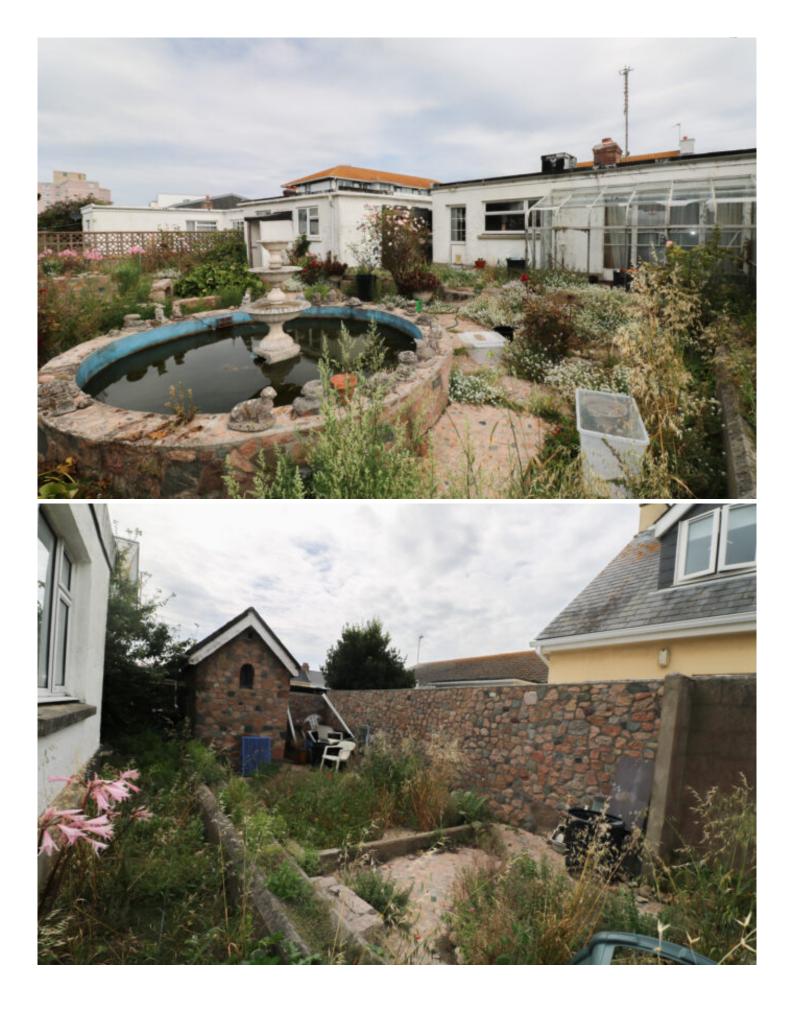

# Property details

Maillard

2C°

Three bed bungalow in St Clement requiring full renovation

A rare opportunity to acquire a detached three-bedroom bungalow set within a generous plot in the highly sought-after area of St Clement's. The property requires modernisation, presenting an excellent chance for buyers to add value, investors to take advantage of strong demand, or developers to explore the potential for redevelopment, subject to planning permission. The bungalow offers well-proportioned accommodation, a private garden, driveway parking and a single garage. The generous plot size provides plenty of scope for enhancement, while the desirable location ensures long-term appeal. St Clement's is well regarded for its excellent access to local amenities, schools and transport links, yet retains a peaceful residential feel. This is a fantastic opportunity to create a contemporary family home or unlock the full development potential. Viewing is highly recommended to appreciate the possibilities on offer.