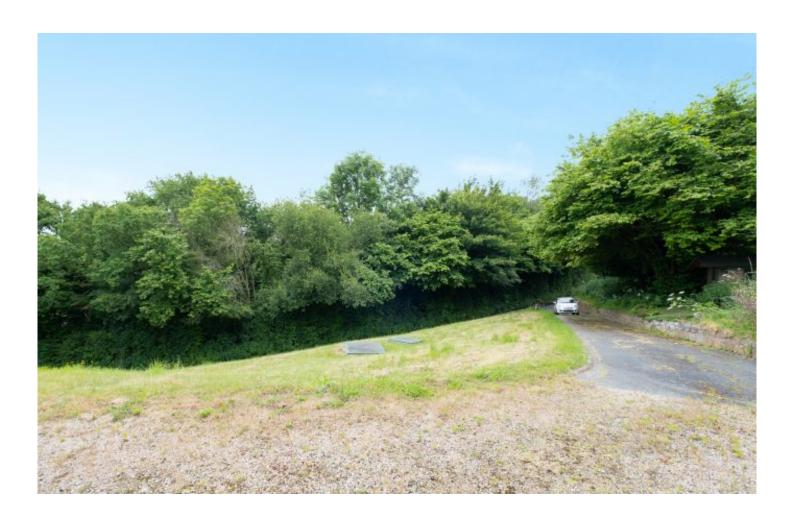

Flat 2 (First Floor): Flat 2 occupies the first floor and includes: Entrance lobby and landing Living room Kitchen diner Two double bedrooms Bathroom with a 3-piece suite

Externally: The property is accessed via a private driveway leading to a shared parking area. It stands on a generous site, providing ample parking for each unit, along with additional space for storage accommodation.

Services: Mains electricity Water Drainage

Location: Situated on la Rue Ville es Gazeaux, the property enjoys a wonderful, peaceful valley location to the west of Handois Reservoir.

Planning: According to the latest Island Plan, the property is in the 'Countryside Zone'.