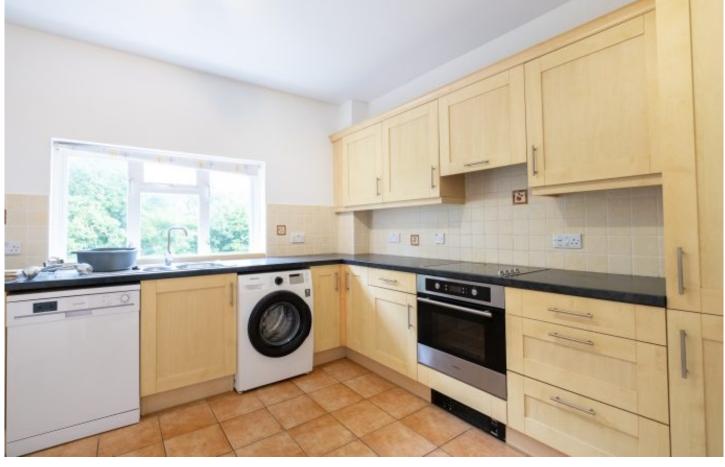

Previously rented as two separate flats, the property is now being sold as one unit, offering excellent potential to be developed into a single countryside home or refurbished and sold as two units.

Flat 1 (Ground Floor): Flat 1 is a self-contained apartment located on the ground floor. It features: Living room Kitchen Two double bedrooms One single bedroom/study Bathroom with a 3-piece suite The apartment is heated by oil-fired central heating.

Flat 2 (First Floor): Flat 2 occupies the first floor and includes: Entrance lobby and landing Living room Kitchen diner Two double bedrooms Bathroom with a 3-piece suite

Externally: The property is accessed via a private driveway leading to a shared parking area. It stands on a generous site, providing ample parking for each unit, along with additional space for storage accommodation.