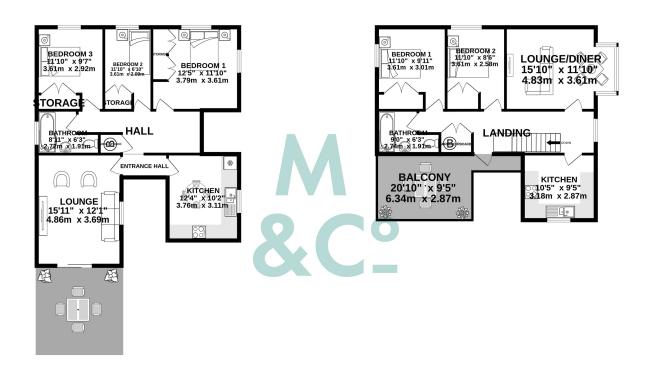

Previously rented as two separate flats, the property is now being sold as one unit, offering excellent potential to be developed into a single countryside home or refurbished and sold as two units.

Flat 1 (Ground Floor): Flat 1 is a self-contained apartment located on the ground floor. It features: Living room Kitchen Two double bedrooms One single bedroom/study Bathroom with a 3-piece suite The apartment is heated by oil-fired central heating.

Flat 2 (First Floor): Flat 2 occupies the first floor and includes: Entrance lobby and landing Living room Kitchen diner Two double bedrooms Bathroom with a 3-piece suite

Externally: The property is accessed via a private driveway leading to a shared parking area. It stands on a generous site, providing ample parking for each unit, along with additional space for storage accommodation.

TOTAL FLOOR AREA: 1514 sq.ft. (140.6 sq.m.) approx. ey attempt has been made to ensure the accuracy of the floorplan contained here, measurements windows, come and any other items are approximate and no responsibility is taken for any error, no or mis-statement. This plan is for illustrative purposes only and should be used as such by any re purchaser. The services, systems and appliances shown have not been tested and no guarantee as to their operability or efficiency can be given. Made with Metropix 2003.