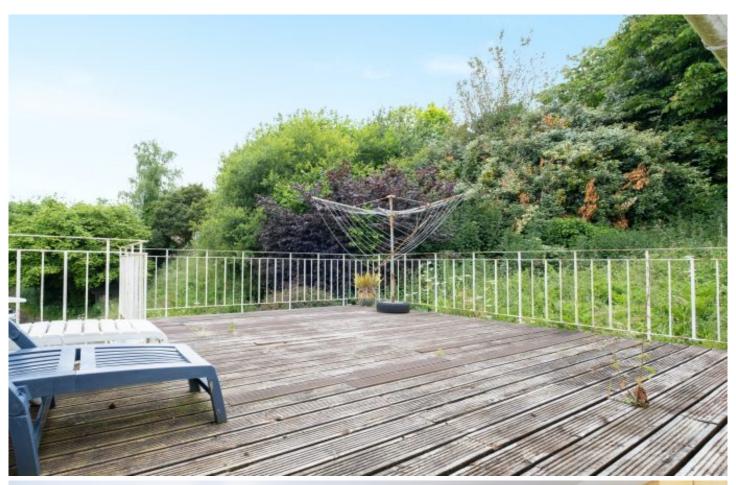

Flat 2 (First Floor): Flat 2 occupies the first floor and includes: Entrance lobby and landing Living room Kitchen diner Two double bedrooms Bathroom with a 3-piece suite

Externally: The property is accessed via a private driveway leading to a shared parking area. It stands on a generous site, providing ample parking for each unit, along with additional space for storage accommodation.