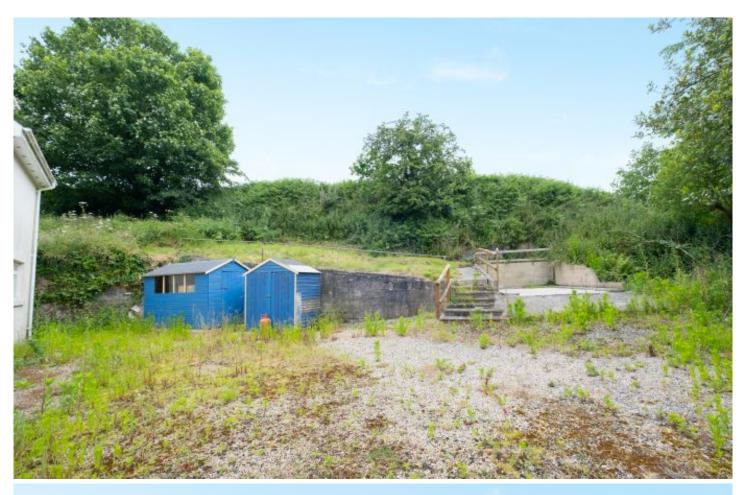

Flat 2 (First Floor): Flat 2 occupies the first floor and includes: Entrance lobby and landing Living room Kitchen diner Two double bedrooms Bathroom with a 3-piece suite

Externally: The property is accessed via a private driveway leading to a shared parking area. It stands on a generous site, providing ample parking for each unit, along with additional space for storage accommodation.