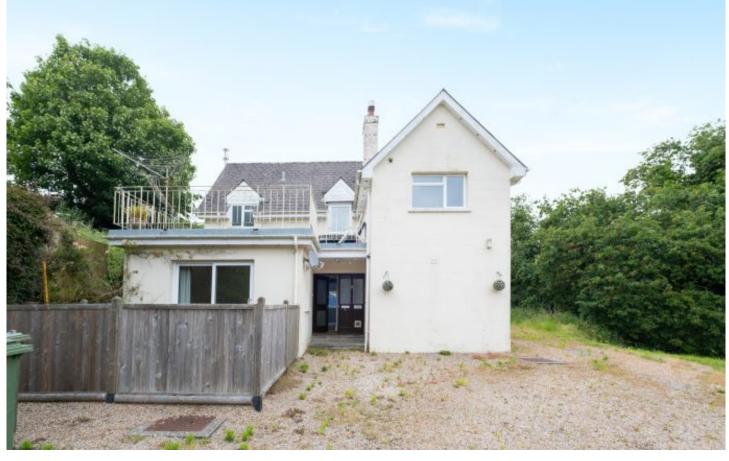

### Property details

Countryside property with endless opportunities for sale by informal tender

This detached two-storey property, boasts full double glazing and is presented in good order throughout, though in need of refurbishment.

Flat 2 (First Floor): Flat 2 occupies the first floor and includes: Entrance lobby and landing Living room Kitchen diner Two double bedrooms Bathroom with a 3-piece suite

Externally: The property is accessed via a private driveway leading to a shared parking area. It stands on a generous site, providing ample parking for each unit, along with additional space for storage accommodation.