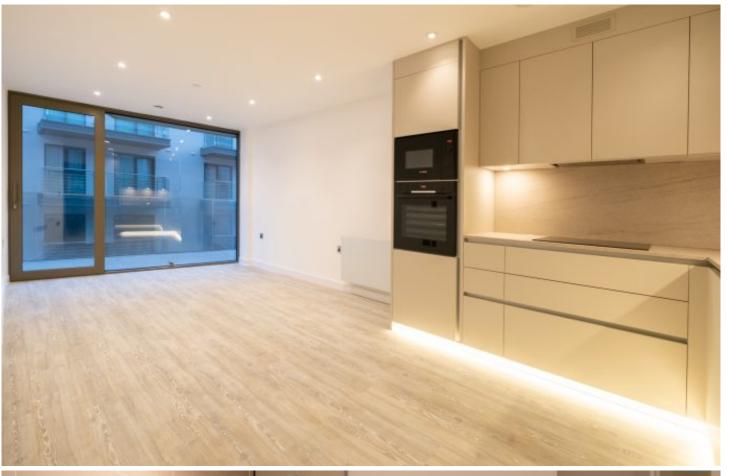

## Property details

Entitled/Licensed - One-bedroom apartment located within the Horizon development.

APARTMENT E409 - Maillard & Co are pleased to present this one-bedroom apartment located within the exclusive Horizon development which is now ready to view! This 4th floor apartment comprises of an open plan lounge with fully fitted kitchen which as floor to ceiling windows offering plenty of natural light and contemporary living throughout the whole apartment with balcony. There is one double bedroom with fitted wardrobes and house bathroom. To the exterior, there is a public car park, open landscaped gardens and local shops within waterfront development.