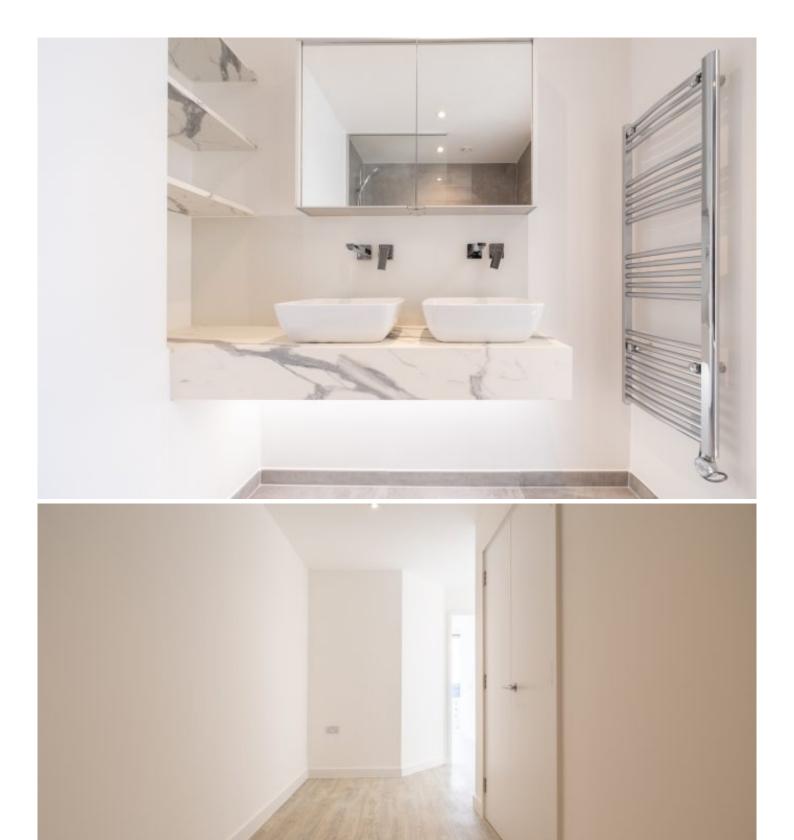

# Property details

Apartment E512- Maillard&Co. are pleased to present this two bedroom apartment located within the exclusive Horizon development which is now ready for viewings. This 5th floor apartment comprises of an open lounge with fully fitted kitchen which has floor to ceiling windows offering plenty of natural light and contemporary living throughout the whole apartment with balcony offering park and marina views. There are two double bedrooms with fitted wardrobes and one house bathroom. To the exterior, there is allocated parking for one car and separate storage unit.