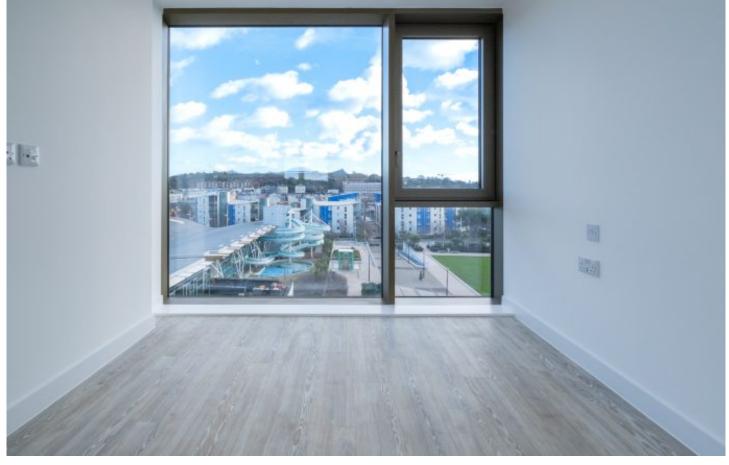

# **Property features**

Two bedrooms with fitted wardrobes

Undercover Parking + Storage

Open Plan Kitchen / Living

Large balcony with city and harbour sea views

# Property details

Apartment E512- Maillard&Co. are pleased to present this two bedroom apartment located within the exclusive Horizon development which is now ready for viewings. This 5th floor apartment comprises of an open lounge with fully fitted kitchen which has floor to ceiling windows offering plenty of natural light and contemporary living throughout the whole apartment with balcony offering park and marina views. There are two double bedrooms with fitted wardrobes and one house bathroom. To the exterior, there is allocated parking for one car and separate storage unit.