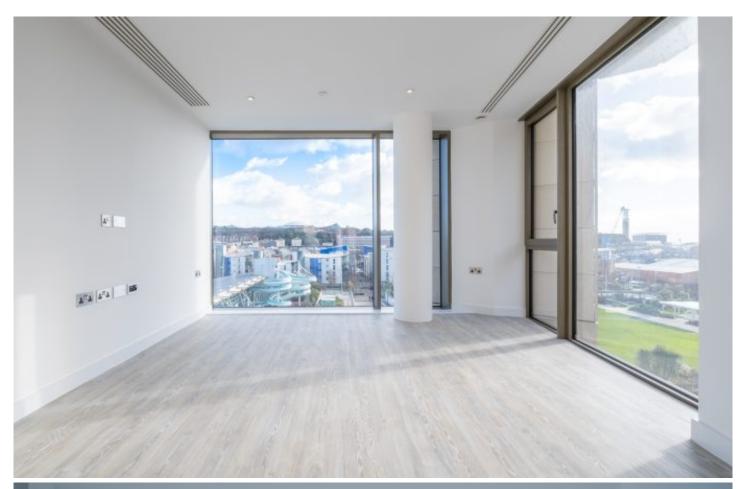

# Property details

Apartment E512- Maillard&Co. are pleased to present this two bedroom apartment located within the exclusive Horizon development which is now ready for viewings. This 5th floor apartment comprises of an open lounge with fully fitted kitchen which has floor to ceiling windows offering plenty of natural light and contemporary living throughout the whole apartment with balcony offering park and marina views. There are two double bedrooms with fitted wardrobes and one house bathroom. To the exterior, there is allocated parking for one car and separate storage unit.