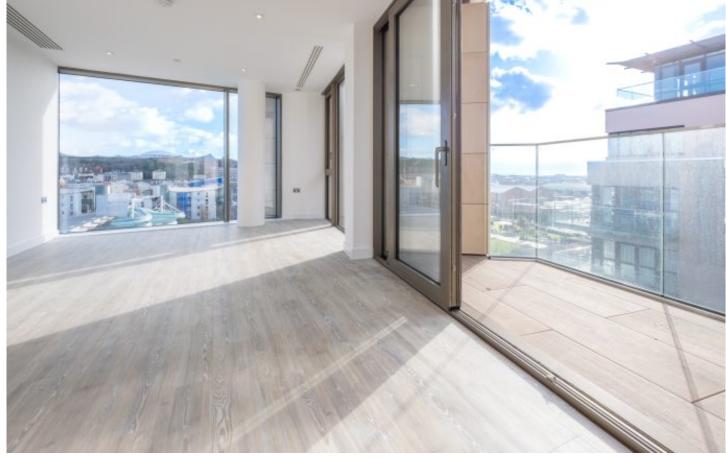

# **Property features**

Two bedrooms with fitted wardrobes

Undercover Parking + Storage

Open Plan Kitchen / Living

Large balcony with city and harbour sea views

# Property details

Apartment E512- Maillard&Co. are pleased to present this two bedroom apartment located within the exclusive Horizon development which is now ready for viewings. This 5th floor apartment comprises of an open lounge with fully fitted kitchen which has floor to ceiling windows offering plenty of natural light and contemporary living throughout the whole apartment with balcony offering park and marina views. There are two double bedrooms with fitted wardrobes and one house bathroom. To the exterior, there is allocated parking for one car and separate storage unit.