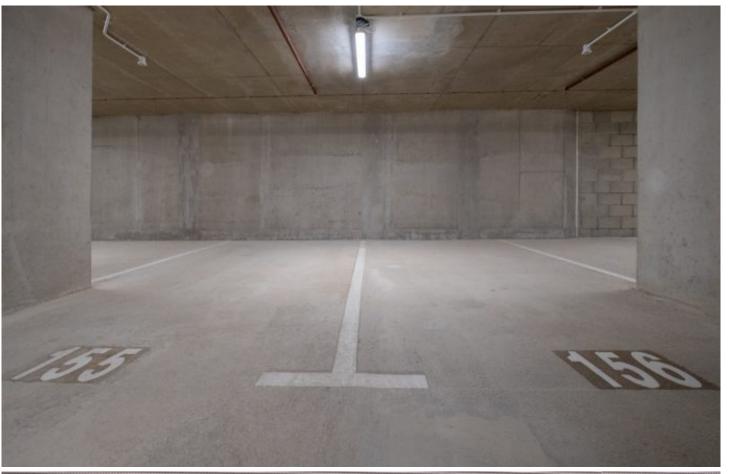

# **Property features**

Two bedrooms with fitted wardrobes

Undercover Parking + Storage

Open Plan Kitchen / Living

Large balcony with city and harbour sea views

# Property details

Apartment E512- Maillard&Co. are pleased to present this two bedroom apartment located within the exclusive Horizon development which is now ready for viewings. This 5th floor apartment comprises of an open lounge with fully fitted kitchen which has floor to ceiling windows offering plenty of natural light and contemporary living throughout the whole apartment with balcony offering park and marina views. There are two double bedrooms with fitted wardrobes and one house bathroom. To the exterior, there is allocated parking for one car and separate storage unit.