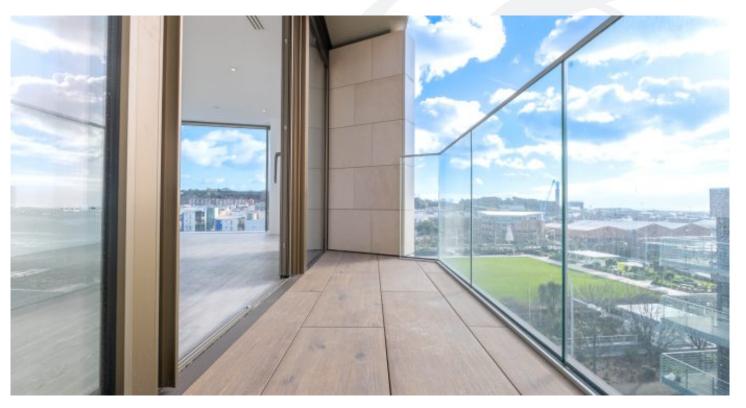

# **Property features**

Two bedrooms with fitted wardrobes

Undercover Parking + Storage

Open Plan Kitchen / Living

Large balcony with city and harbour sea views

# Property details

Apartment E512- Maillard&Co. are pleased to present this two bedroom apartment located within the exclusive Horizon development which is now ready for viewings. This 5th floor apartment comprises of an open lounge with fully fitted kitchen which has floor to ceiling windows offering plenty of natural light and contemporary living throughout the whole apartment with balcony offering park and marina views. There are two double bedrooms with fitted wardrobes and one house bathroom. To the exterior, there is allocated parking for one car and separate storage unit.