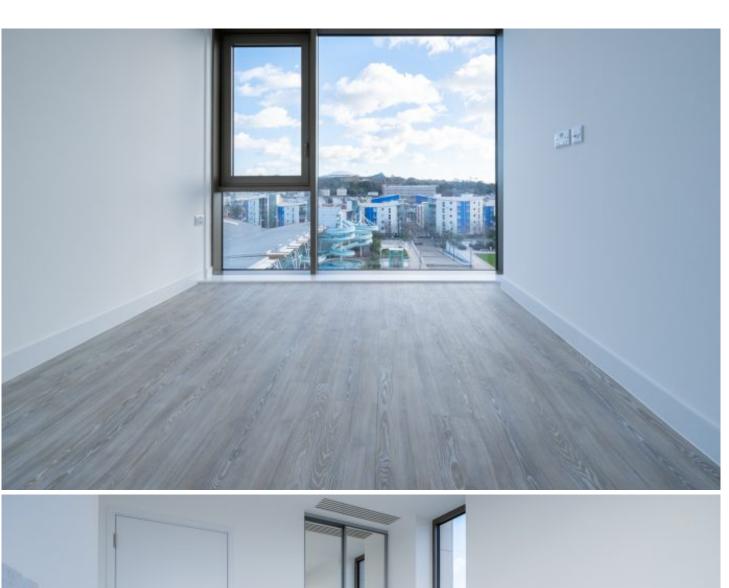

# **Property features**

Two bedrooms with fitted wardrobes

Undercover Parking + Storage

Open Plan Kitchen / Living

Large balcony with city and harbour sea views

# Property details

Apartment E512- Maillard&Co. are pleased to present this two bedroom apartment located within the exclusive Horizon development which is now ready for viewings. This 5th floor apartment comprises of an open lounge with fully fitted kitchen which has floor to ceiling windows offering plenty of natural light and contemporary living throughout the whole apartment with balcony offering park and marina views. There are two double bedrooms with fitted wardrobes and one house bathroom. To the exterior, there is allocated parking for one car and separate storage unit.