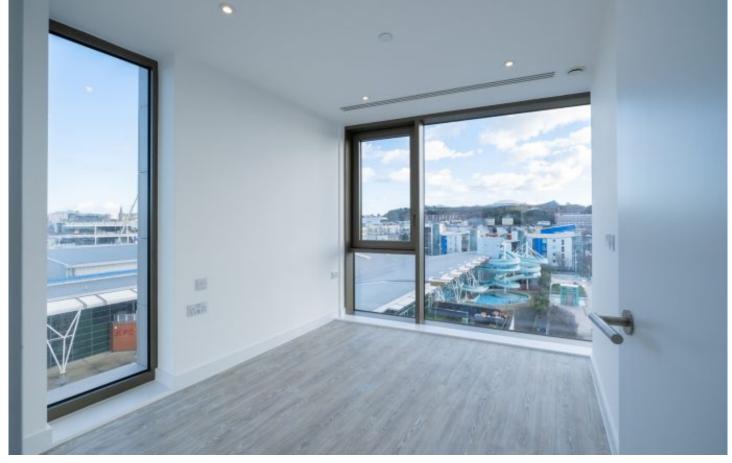

# Property details

Apartment E512- Maillard&Co. are pleased to present this two bedroom apartment located within the exclusive Horizon development which is now ready for viewings. This 5th floor apartment comprises of an open lounge with fully fitted kitchen which has floor to ceiling windows offering plenty of natural light and contemporary living throughout the whole apartment with balcony offering park and marina views. There are two double bedrooms with fitted wardrobes and one house bathroom. To the exterior, there is allocated parking for one car and separate storage unit.