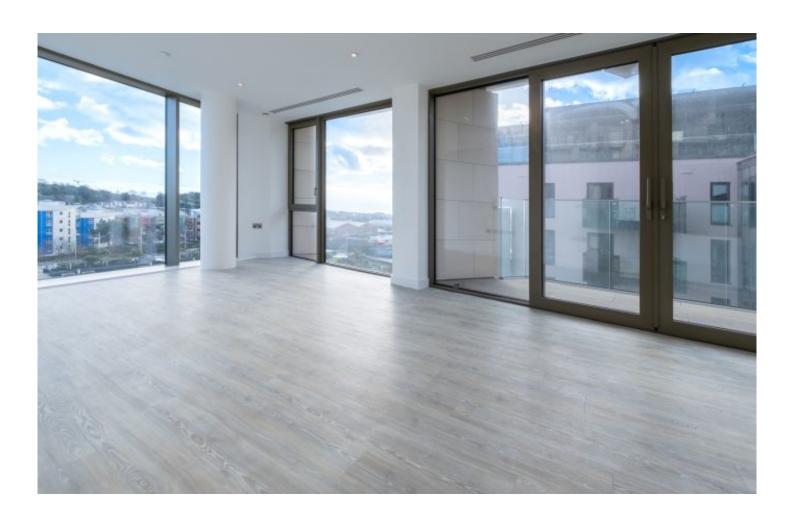

# Property details

Apartment E512- Maillard&Co. are pleased to present this two bedroom apartment located within the exclusive Horizon development which is now ready for viewings. This 5th floor apartment comprises of an open lounge with fully fitted kitchen which has floor to ceiling windows offering plenty of natural light and contemporary living throughout the whole apartment with balcony offering park and marina views. There are two double bedrooms with fitted wardrobes and one house bathroom. To the exterior, there is allocated parking for one car and separate storage unit.