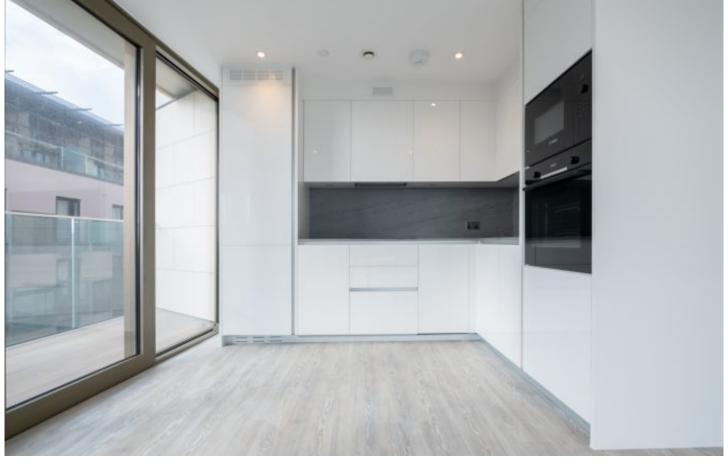

# Property details

Apartment E512- Maillard&Co. are pleased to present this two bedroom apartment located within the exclusive Horizon development which is now ready for viewings. This 5th floor apartment comprises of an open lounge with fully fitted kitchen which has floor to ceiling windows offering plenty of natural light and contemporary living throughout the whole apartment with balcony offering park and marina views. There are two double bedrooms with fitted wardrobes and one house bathroom. To the exterior, there is allocated parking for one car and separate storage unit.