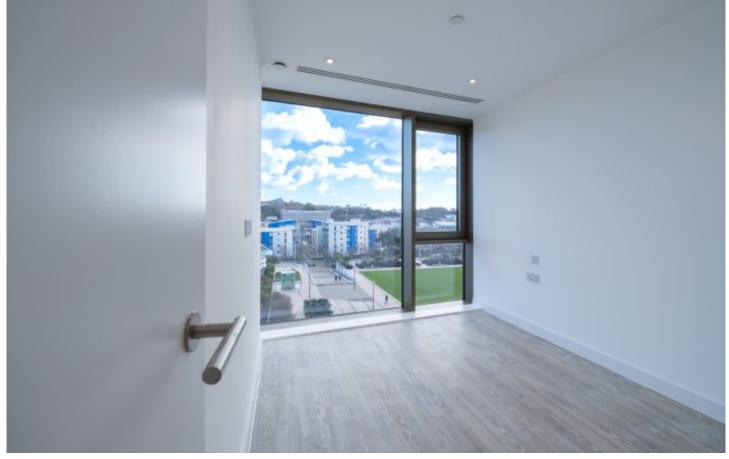

# **Property features**

Two bedrooms with fitted wardrobes

Undercover Parking + Storage

Open Plan Kitchen / Living

Large balcony with city and harbour sea views

# Property details

Apartment E512- Maillard&Co. are pleased to present this two bedroom apartment located within the exclusive Horizon development which is now ready for viewings. This 5th floor apartment comprises of an open lounge with fully fitted kitchen which has floor to ceiling windows offering plenty of natural light and contemporary living throughout the whole apartment with balcony offering park and marina views. There are two double bedrooms with fitted wardrobes and one house bathroom. To the exterior, there is allocated parking for one car and separate storage unit.