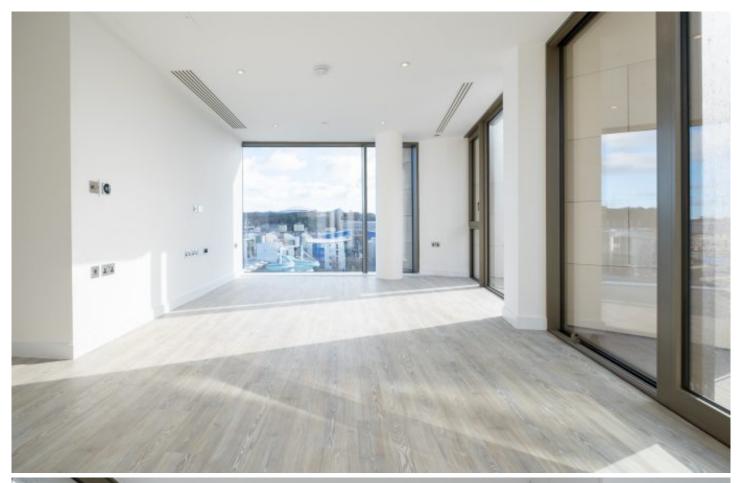

# Property details

Apartment E512- Maillard&Co. are pleased to present this two bedroom apartment located within the exclusive Horizon development which is now ready for viewings. This 5th floor apartment comprises of an open lounge with fully fitted kitchen which has floor to ceiling windows offering plenty of natural light and contemporary living throughout the whole apartment with balcony offering park and marina views. There are two double bedrooms with fitted wardrobes and one house bathroom. To the exterior, there is allocated parking for one car and separate storage unit.