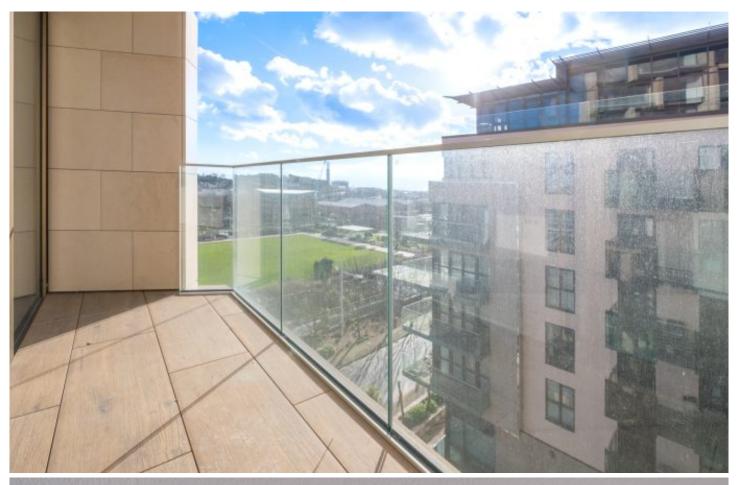

# **Property features**

Two bedrooms with fitted wardrobes

Undercover Parking + Storage

Open Plan Kitchen / Living

Large balcony with city and harbour sea views

# Property details

Apartment E512- Maillard&Co. are pleased to present this two bedroom apartment located within the exclusive Horizon development which is now ready for viewings. This 5th floor apartment comprises of an open lounge with fully fitted kitchen which has floor to ceiling windows offering plenty of natural light and contemporary living throughout the whole apartment with balcony offering park and marina views. There are two double bedrooms with fitted wardrobes and one house bathroom. To the exterior, there is allocated parking for one car and separate storage unit.