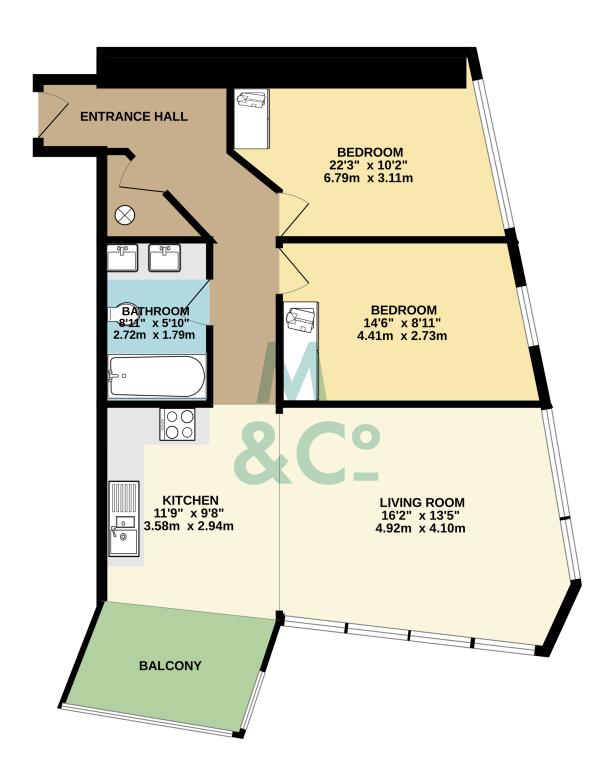

# **Property features**

Two bedrooms with fitted wardrobes

Undercover Parking + Storage

Open Plan Kitchen / Living

Large balcony with city and harbour sea views

# Property details

Apartment E512- Maillard&Co. are pleased to present this two bedroom apartment located within the exclusive Horizon development which is now ready for viewings. This 5th floor apartment comprises of an open lounge with fully fitted kitchen which has floor to ceiling windows offering plenty of natural light and contemporary living throughout the whole apartment with balcony offering park and marina views. There are two double bedrooms with fitted wardrobes and one house bathroom. To the exterior, there is allocated parking for one car and separate storage unit.

#### **GROUND FLOOR** 706 sq.ft. (65.6 sq.m.) approx.

TOTAL FLOOR AREA: 706 sq.ft. (65.6 sq.m.) approx.

Whilst every attempt has been made to ensure the accuracy of the floorplan contained here, measurements of doors, windows, rooms and any other items are approximate and no responsibility is taken for any error, omission or mis-statement. This plan is for illustrative purposes only and should be used as such by any prospective purchaser. The services, systems and appliances shown have not been tested and no guarantee as to their operability or efficiency can be given.