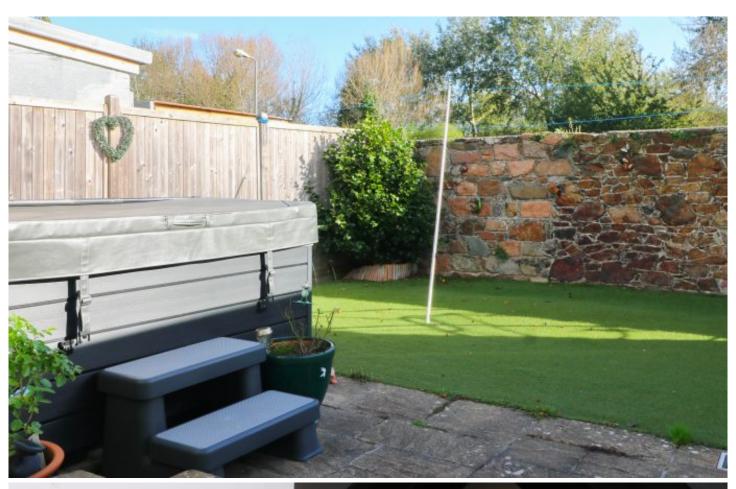

# Property details

Family home in peaceful cul-de-sac

This inviting three-bedroom home is located in a peaceful cul-de-sac opposite the golf range on Plat Douet Road.

The property has been extended to enhance the living space, now featuring a bright, open-plan family room with bi-fold doors that open out to the garden. It also includes a cozy sitting room with a fireplace and a contemporary kitchen equipped with a breakfast bar. Upstairs, the house offers three well-proportioned bedrooms, a main bathroom, and a private en-suite in the primary bedroom.

Parking is available for three cars: integral garage and carport plus a further space in front of the house, there is also 4 designated visitor spaces provided within the cul-de-sac