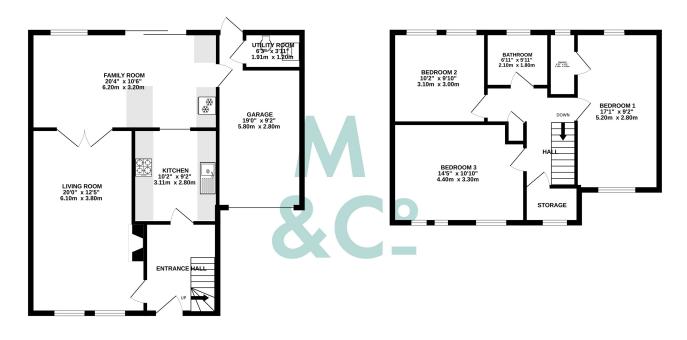

GROUND FLOOR 785 sq.ft. (72.9 sq.m.) approx.

1ST FLOOR 496 sq.ft. (46.1 sq.m.) approx.

#### TOTAL FLOOR AREA: 1281 sq.ft. (119.0 sq.m.) approx.

Whilst every attempt has been made be ensure the accuracy of the floorplan contained here, measurements of doors, windows, rooms and any other items are approximate and no responsibility is taken for any error, omission or mis-statement. This plan is for illustrative purposes only and should be used as such by any prospective purchaser. The services, systems and appliances shown have not been tested and no guarantee as to their operability or efficiency can be given.