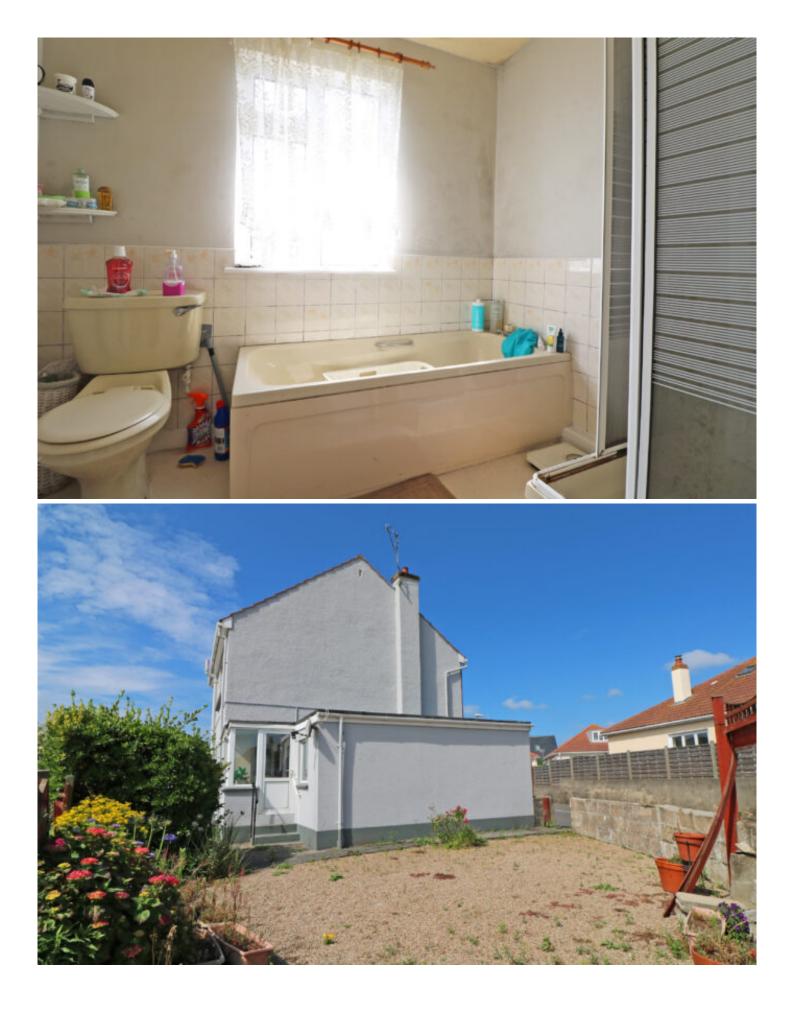

There is a useful utility area and guest W.C and integral access to the large single garage. There are 3 bedrooms and the house bathroom with shower on the first floor. Cosmetic modernisation is considered desirable in order to bring it to modern day standards.

Garden areas sit to the side and rear of the property with potential to create a nice space to sit out and enjoy the sunshine.

Detached Family Home Requiring Modernisation