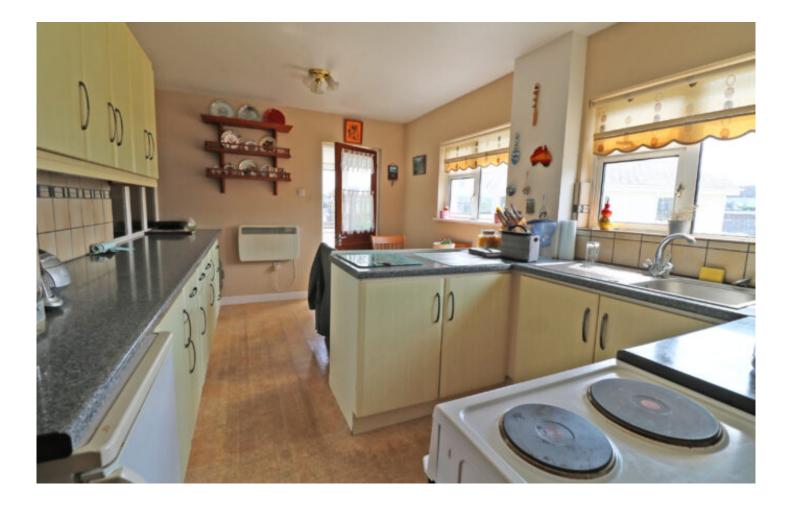

This detached property features two large reception rooms, one of which was previously a grocers shop which was converted to habitable accommodation with a storeroom running alongside. The kitchen breakfast room provides space for casual dining and once up a time, was open to the living room and could revert back.