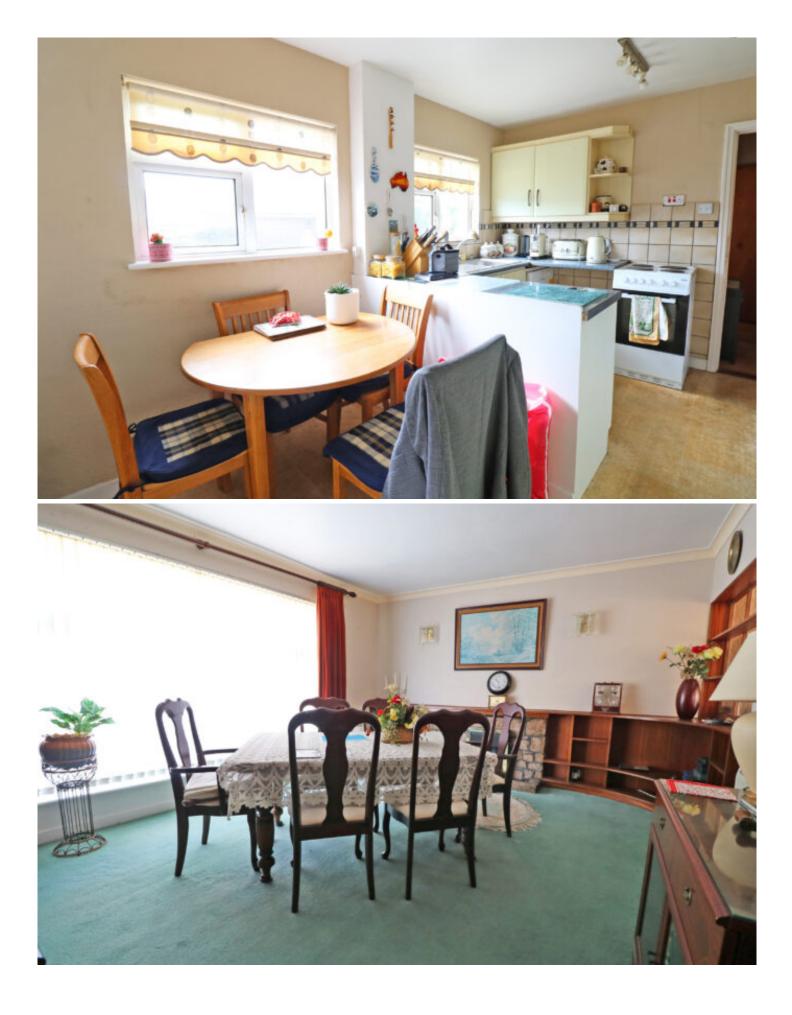

This detached property features two large reception rooms, one of which was previously a grocers shop which was converted to habitable accommodation with a storeroom running alongside. The kitchen breakfast room provides space for casual dining and once up a time, was open to the living room and could revert back.

There is a useful utility area and guest W.C and integral access to the large single garage. There are 3 bedrooms and the house bathroom with shower on the first floor. Cosmetic modernisation is considered desirable in order to bring it to modern day standards.