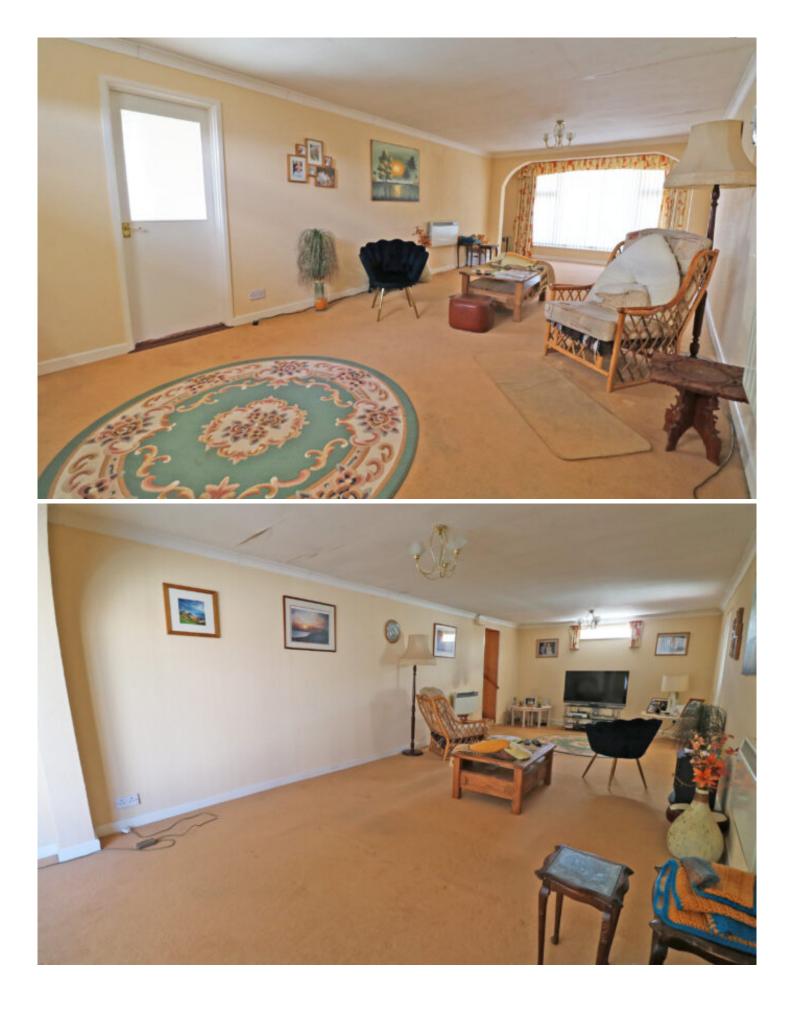

This detached property features two large reception rooms, one of which was previously a grocers shop which was converted to habitable accommodation with a storeroom running alongside. The kitchen breakfast room provides space for casual dining and once up a time, was open to the living room and could revert back.