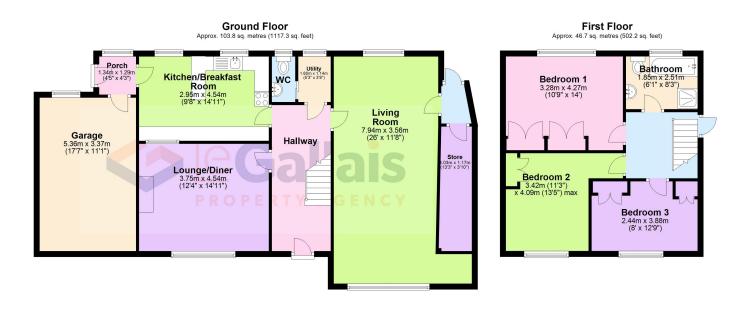

This detached property features two large reception rooms, one of which was previously a grocers shop which was converted to habitable accommodation with a storeroom running alongside. The kitchen breakfast room provides space for casual dining and once up a time, was open to the living room and could revert back.

There is a useful utility area and guest W.C and integral access to the large single garage. There are 3 bedrooms and the house bathroom with shower on the first floor. Cosmetic modernisation is considered desirable in order to bring it to modern day standards.

RICS J

naea | propertymark PROTECTE

naea | propertymark PROTECTE

RICS JEOO

RICS JEOO

Total area: approx. 150.5 sq. metres (1619.5 sq. feet)

These particulars whist we believed to be accurate are set out for general guidance only. Floor plans, where included are intended for reference only and are not drawn to scale. Neither constitutes any part of a formal offer or contract. Purchasers should not rely upon them as statements of representation of fact, and must satisfy themselves by inspection or or otherwise as to their accuracy. No person in this firms employment has the authority to make or give any representation or warranty in respect of the property. We have not tested any apparatus, fixtures, fittings or services at the property. Interested parties must undertake their own investigation into the operation of any such items. Plan produced using Plant/b.