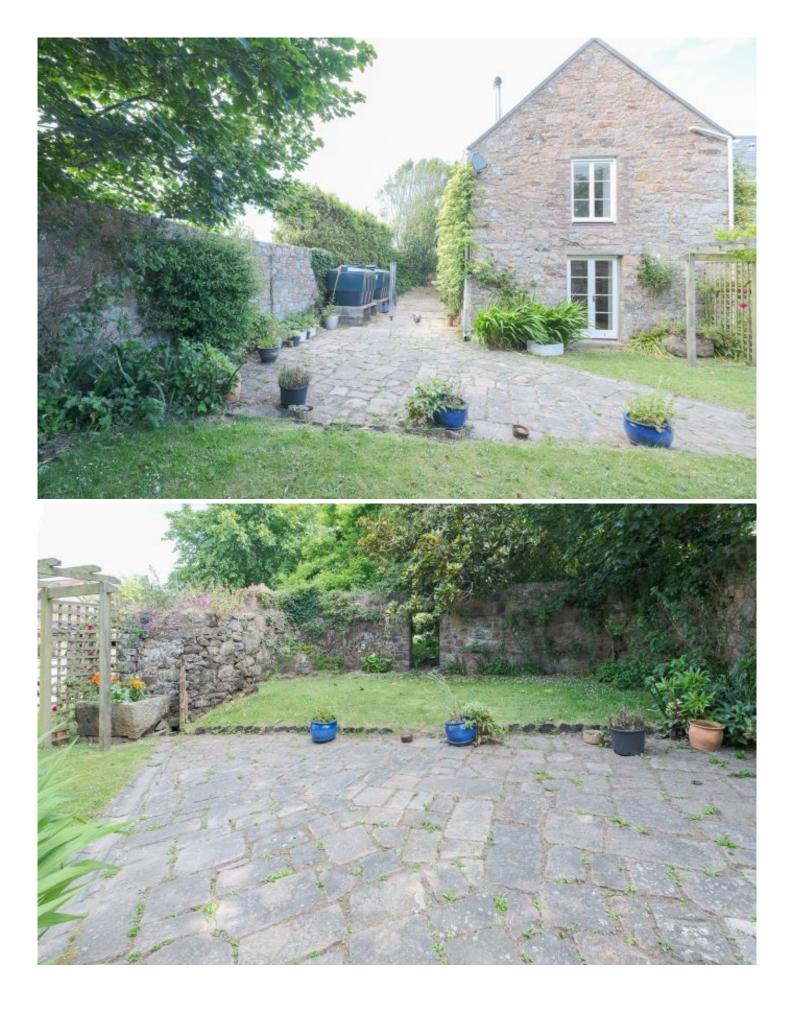

# Property details

Entitled/Licensed - Two bedroom semi-detached cottage situated on a quiet green lane and short stroll from St Johns village.

Maillard&Co. are pleased to present this cosy country cottage situated in a quiet green lane of St John. The property offers 2 double bedrooms, 1 bathroom a large eat in kitchen and a good size lounge with wood burning stove. The cottage benefits from a South facing garden, parking for 2 cars, oil fired central heating and is within a few minutes of St Johns Village and all amenities.