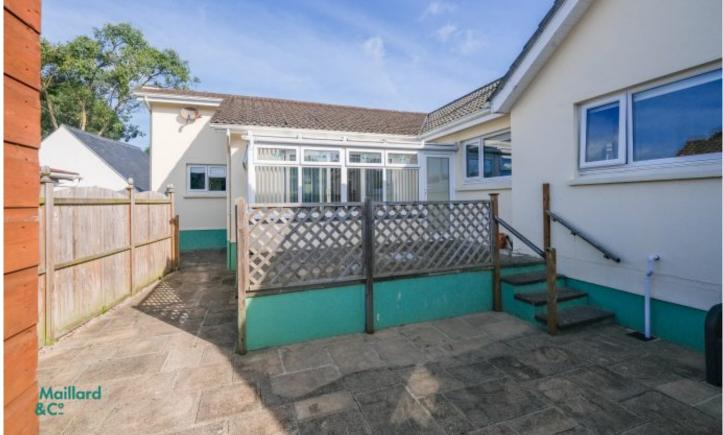

# Property details

Maillard

2C°

This two bedroom cottage is located in the parish of St Martin. Situated on a peaceful lane, the property includes two parking spaces and a garden & patio area.

Rent includes heating and there is no water change.

The property briefly comprises: kitchen including whites goods, living room with doors onto a small conservatory which leads into a patio garden area, a double bedroom with built-in wardrobes, a second single bedroom and shower room.