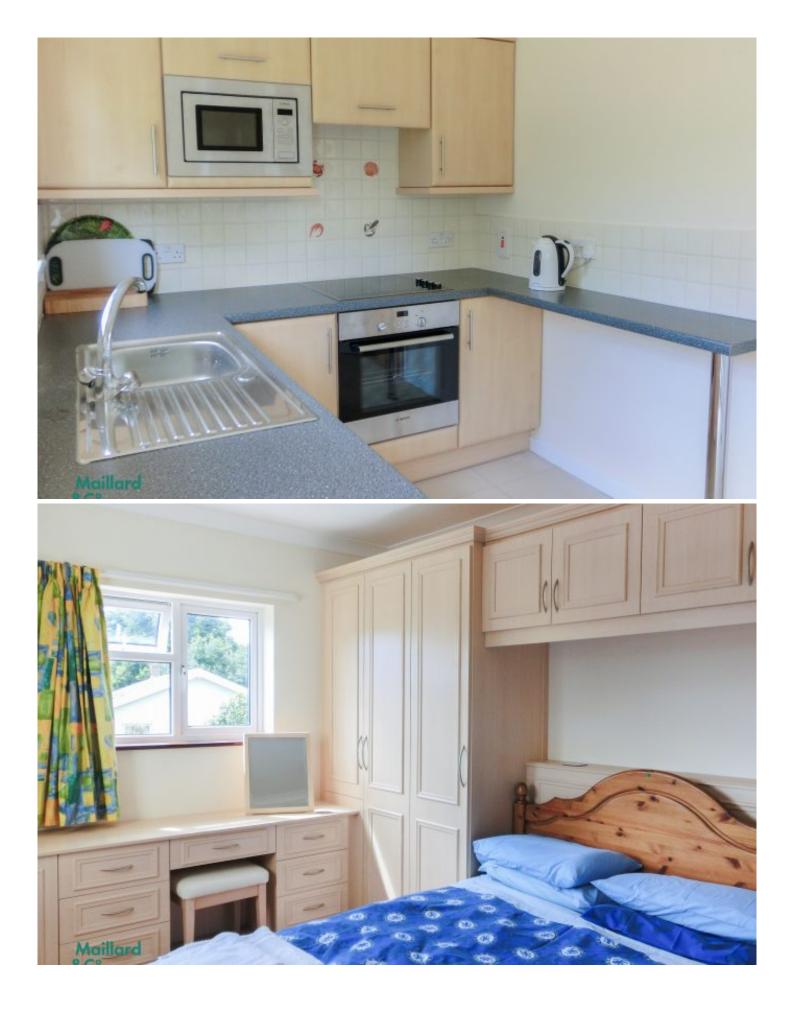

The property briefly comprises: kitchen including whites goods, living room with doors onto a small conservatory which leads into a patio garden area, a double bedroom with built-in wardrobes, a second single bedroom and shower room.