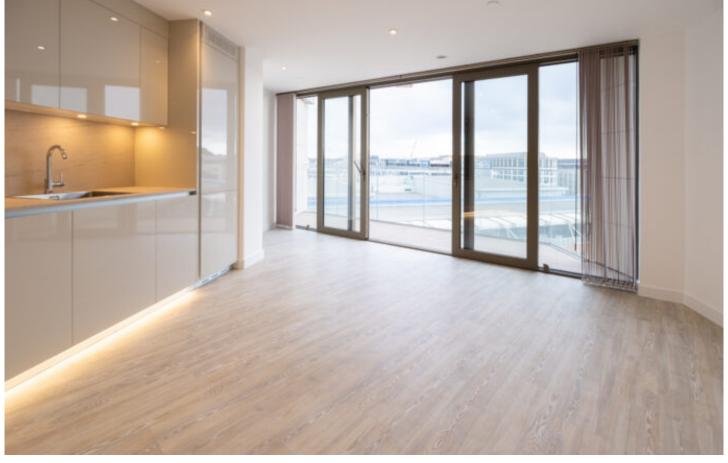

## **Property features**

One Bedroom Apartment

Balcony with view over St Helier

High specification

Lift access and on site concierge

This 4th floor apartment comprises of an open plan lounge with fully fitted kitchen which has floor to ceiling windows offering plenty of natural light and contemporary living throughout the whole apartment. There is one double bedroom with fitted wardrobes and house bathroom. To the exterior, there is a public car park, open landscaped gardens and local shops within the waterfront complex.