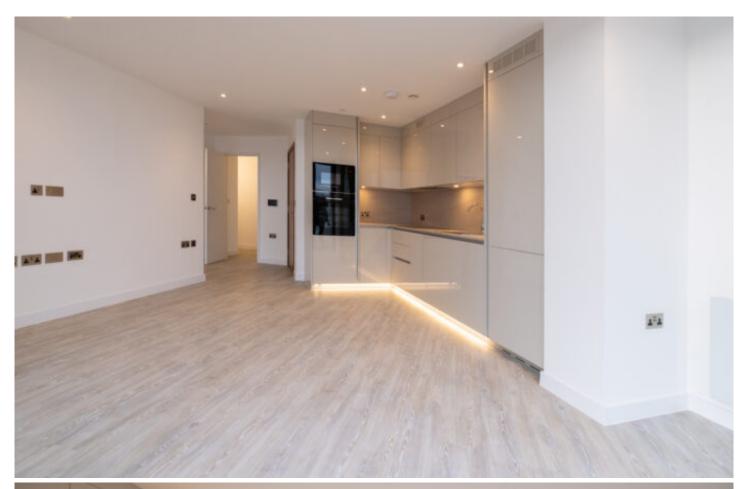

This 4th floor apartment comprises of an open plan lounge with fully fitted kitchen which has floor to ceiling windows offering plenty of natural light and contemporary living throughout the whole apartment. There is one double bedroom with fitted wardrobes and house bathroom. To the exterior, there is a public car park, open landscaped gardens and local shops within the waterfront complex.