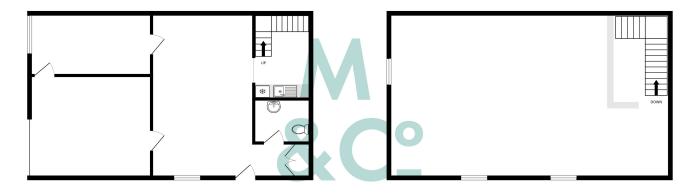

#### Accommodation

The property which has been measured in accordance with RICS guidelines provides the following approximate Net Internal Areas:

Ground floor: 735 sq ft

First floor: 735 sq ft

#### Legal Costs

Each party will be responsible for their own legal costs associated with the letting whether or not it completes.

T: 01534 880 880 • commercial@maillardandco.com

TOTAL FLOOR AREA: 1470 sq.ft. (136.6 sq.m.) approx. Whilst every attempt has been made to ensure the accuracy of the floorplan contained here, measurements of doors, windows, rooms and any other items are approximate and no responsibility is taken for any error, omission or mis statement. This plan is for illustrative purposes only and should be used as such by any prospective purchaser. The services, systems and appliances shown have not been tested and no guarantee as to their operability or efficiency can be given. Made with Metropix ©2024