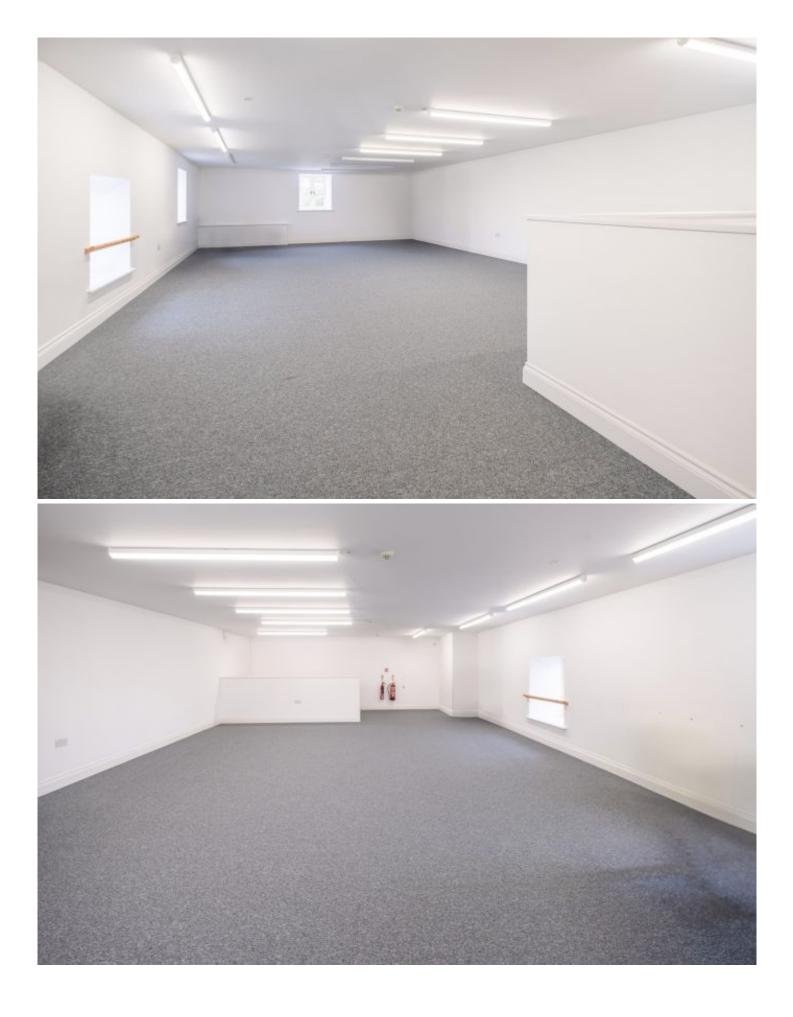

#### Description

Le Chasse Shed is a converted, two storey office building. Internally the space offers a very light and spacious working environment. The suite is equipped with a large reception, kitchenette and W.C, delivery room with roller door, office suite / meeting room. Upstairs provides a large open plan work space suitable for 10 to 12 desks.