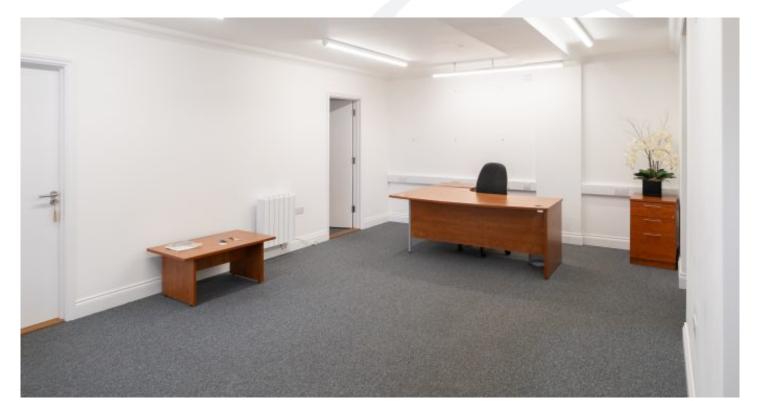

#### Description

Le Chasse Shed is a converted, two storey office building. Internally the space offers a very light and spacious working environment. The suite is equipped with a large reception, kitchenette and W.C, delivery room with roller door, office suite / meeting room. Upstairs provides a large open plan work space suitable for 10 to 12 desks.