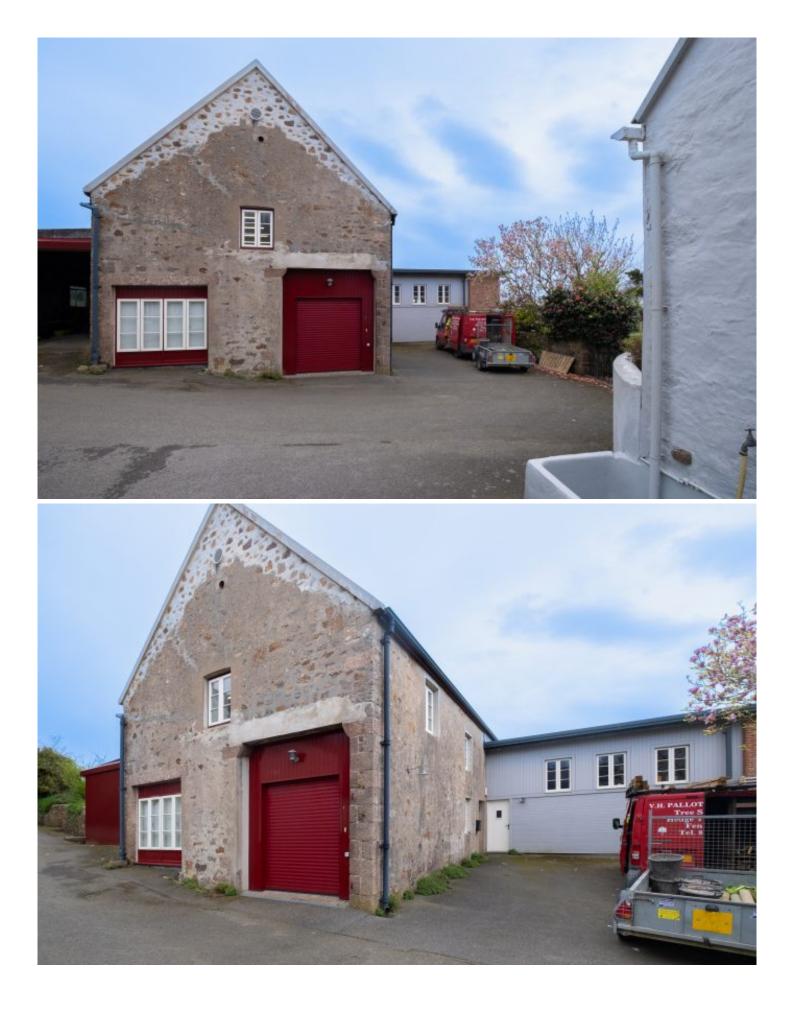

# Property details

Out Of Town Office And Storage Unit.

#### Description

Le Chasse Shed is a converted, two storey office building. Internally the space offers a very light and spacious working environment. The suite is equipped with a large reception, kitchenette and W.C, delivery room with roller door, office suite / meeting room. Upstairs provides a large open plan work space suitable for 10 to 12 desks.