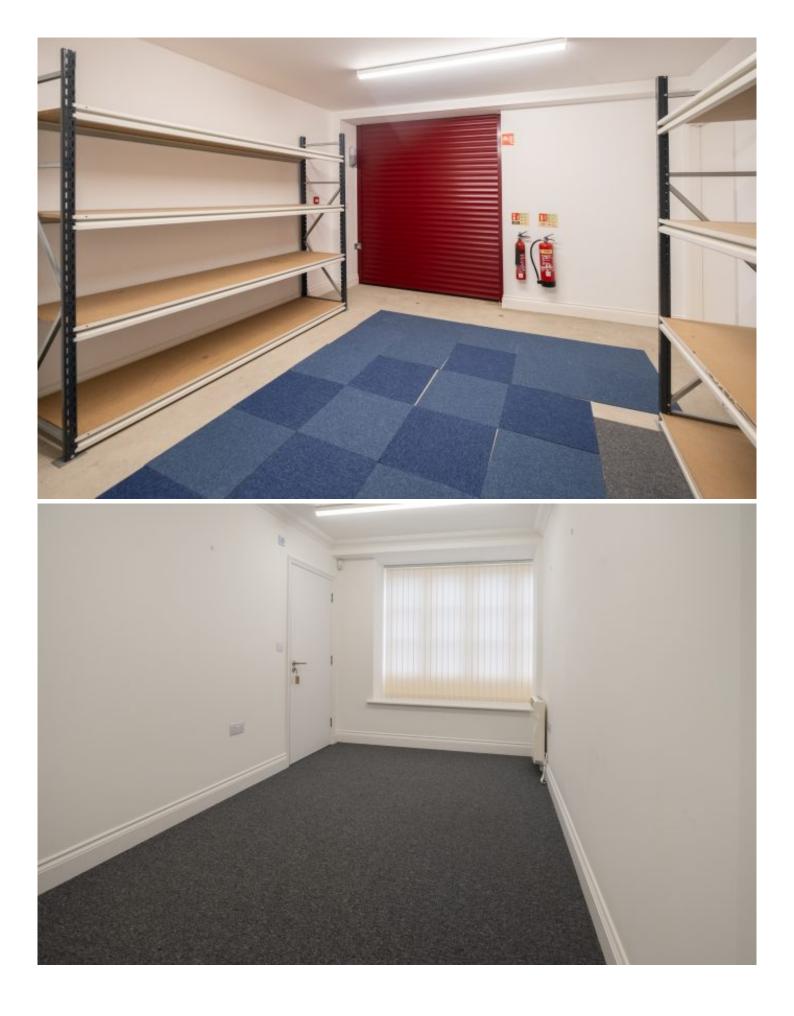

#### Description

Le Chasse Shed is a converted, two storey office building. Internally the space offers a very light and spacious working environment. The suite is equipped with a large reception, kitchenette and W.C, delivery room with roller door, office suite / meeting room. Upstairs provides a large open plan work space suitable for 10 to 12 desks.