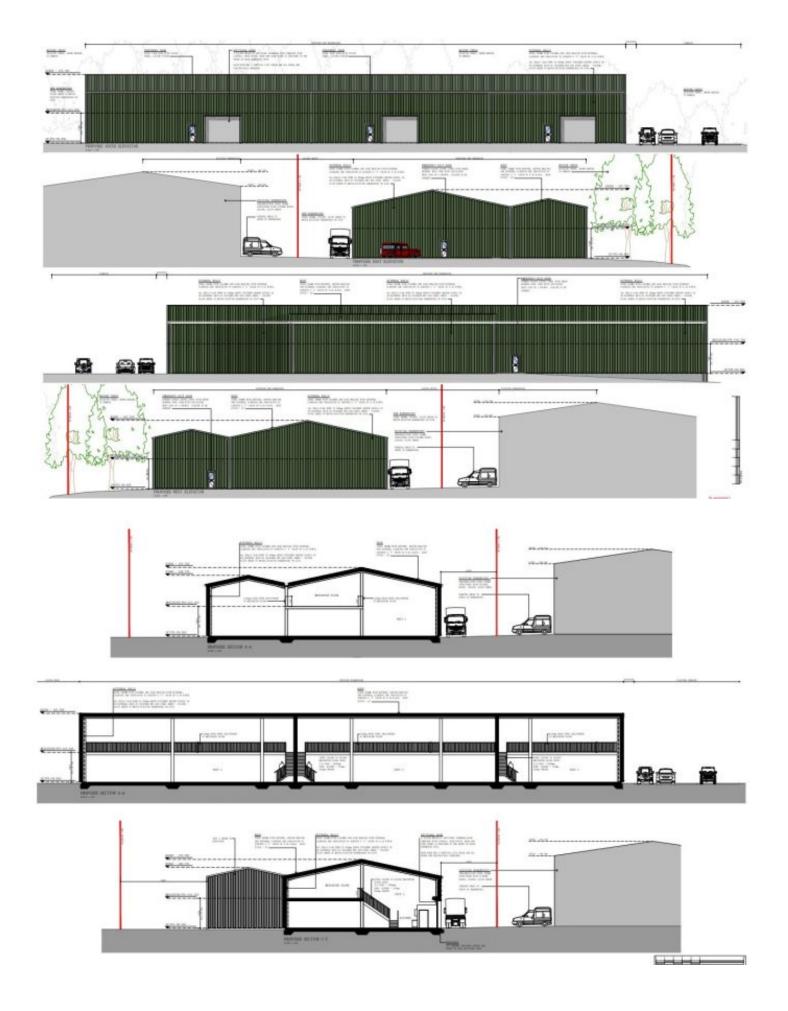

# Property details

The building will be of modern steel portal frame construction with concrete slab flooring and insulated metal cladding to the roof and block-work walls above a height of two metres. The Springside estate has an established storage and light industrial use. Each of the new units will benefit from the following features:

| ☐ Ground and mezzanine floors                     |
|---------------------------------------------------|
| ☐ Full height roller shutter doors & loading bays |
| ☐ 3 phase electricity supply                      |
| □ Mains water & draiange                          |
| □ P30 access – 24/7                               |
| ☐ Designated external car parking                 |