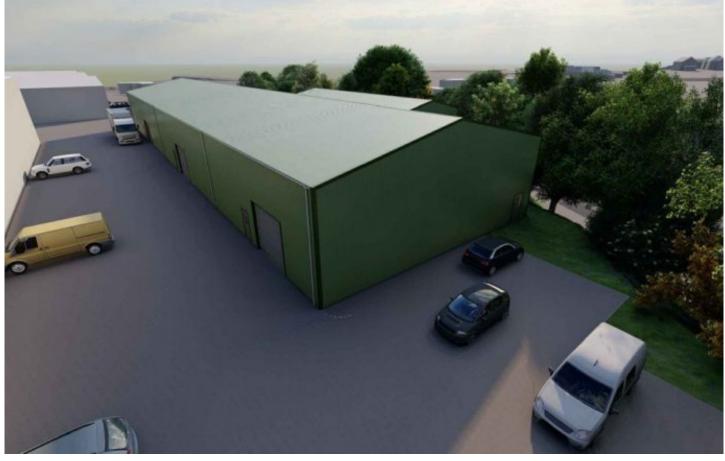

# Property details

The building will be of modern steel portal frame construction with concrete slab flooring and insulated metal cladding to the roof and block-work walls above a height of two metres. The Springside estate has an established storage and light industrial use. Each of the new units will benefit from the following features:

Brand New Warehouse accomodation totalling 6,677 sq ft