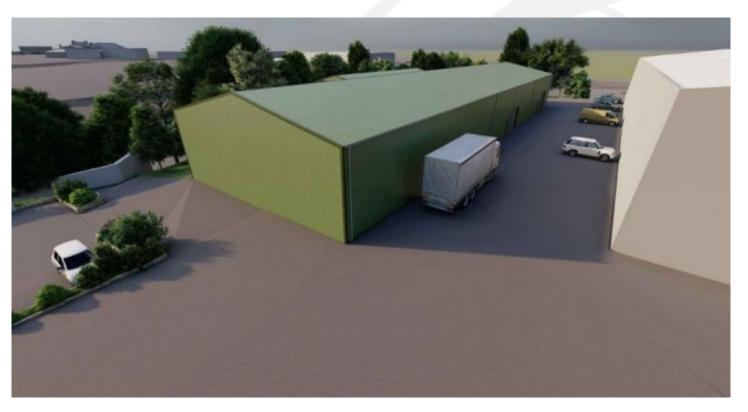

# Property details

The building will be of modern steel portal frame construction with concrete slab flooring and insulated metal cladding to the roof and block-work walls above a height of two metres. The Springside estate has an established storage and light industrial use. Each of the new units will benefit from the following features:

Brand New Warehouse accomodation totalling 6,677 sq ft