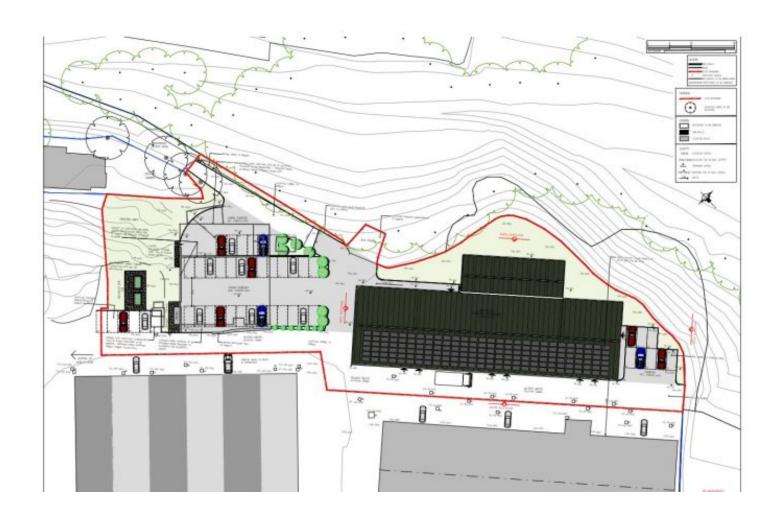

# Property details

The building will be of modern steel portal frame construction with concrete slab flooring and insulated metal cladding to the roof and block-work walls above a height of two metres. The Springside estate has an established storage and light industrial use. Each of the new units will benefit from the following features: